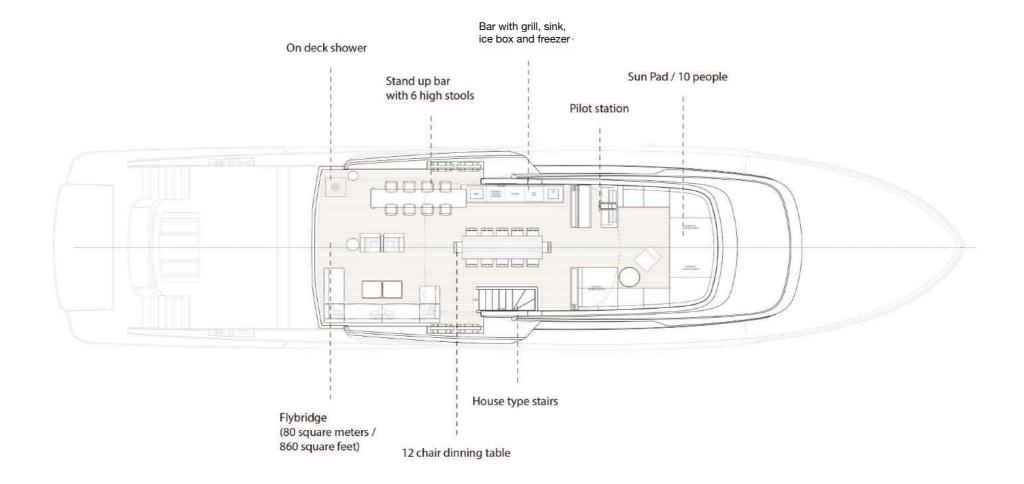

# SPRITZ 116

### Highlights:

- · Draft 1.68 meters / 5 feet
- $\cdot$  Range at economical speed 3,000 nautical miles
- · Maindeck ceiling height 2.20 meters

| Lenght Overall:                    | 35.5 m                                            | 116'               |
|------------------------------------|---------------------------------------------------|--------------------|
| Length Waterline:                  | 32.2 m'                                           | 105' 8'            |
| Max Beam:                          | 8.41 m                                            | 27' 7"             |
| Draft at Full Load:                | 1.9 m                                             | 6' 2"              |
| Displacement at Full Load:         | About 165 tons                                    | 363,763 lbs        |
| Gross Tons:                        | About 239 GT                                      |                    |
| Gross Tons with Enclosure:         | About 260 GT                                      |                    |
| Fuel:                              | 24,000 liters approx                              | 6,340 U.S. Gallons |
| Water:                             | 4,000 liters approx                               | 1,056 U.S. Gallons |
| Waste Water:                       | 4,600 liters approx                               | 1,215 U.S. Gallons |
| Owner & Guests Accommodation:      | 12 persons in 5 cabins and 5 bathrooms + day head |                    |
| Crew Accommodation:                | 6 persons in 3 cabins and 3 bathrooms             |                    |
| Exterior Design:                   | Giorgio M. Cassetta Design                        |                    |
| Interior Design:                   | Giorgio M. Cassetta Design                        |                    |
| Naval Architecture:                | Laurent Giles Naval Architects                    |                    |
| Engineering:                       | Shipyard / Laurent Giles Naval Architects         |                    |
| Building Material:                 | Aluminum Hull and Aluminum Superstructure         |                    |
| Range                              |                                                   |                    |
| Economical Speed (10 knots)        | 2,400 nautical miles                              |                    |
| Propulsion Details                 |                                                   |                    |
| Engine Options                     | Max Speed                                         | Cruising Speed     |
| Max Speed (with MAN V8 1.300 hp):  | 15 kn                                             | 14 kn              |
| Max Speed (with MAN V12 1.650 hp): | 16 kn                                             | 14.7 kn            |
|                                    |                                                   |                    |