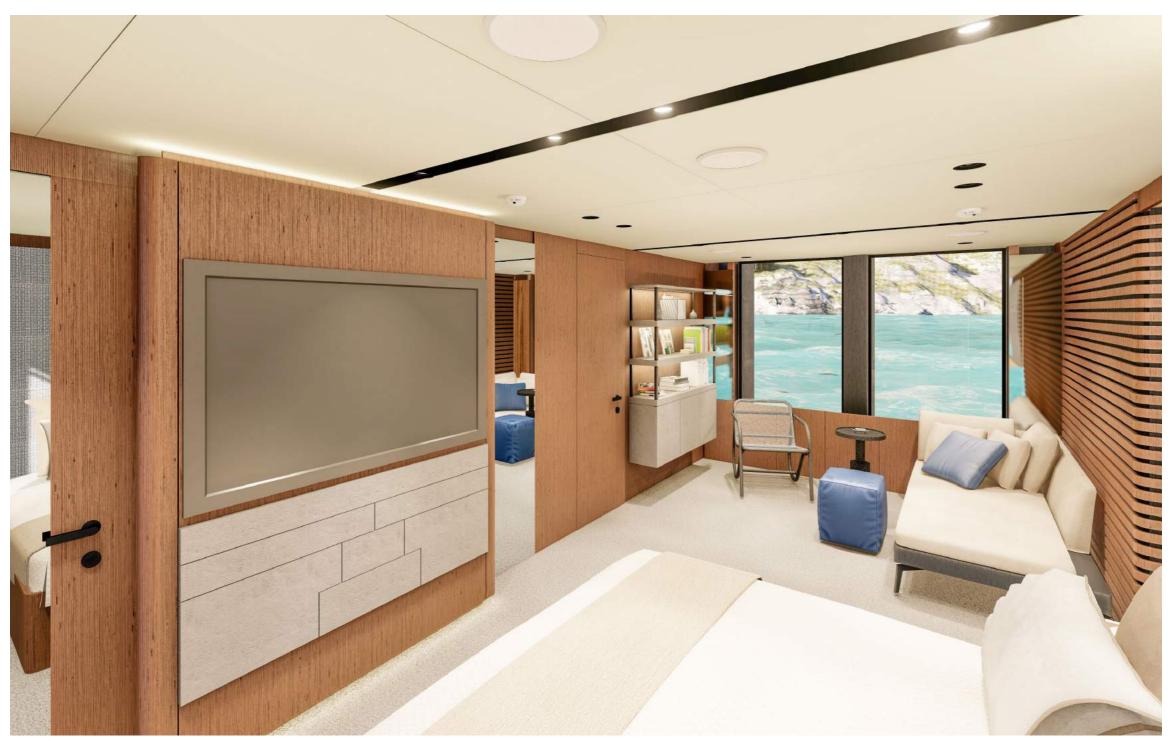

# SPRITZ 116

### Highlights:

- · Draft 1.68 meters / 5 feet
- $\cdot$  Range at economical speed 3,000 nautical miles
- · Maindeck ceiling height 2.20 meters

| Lenght Overall:                    | 35.5 m                                            | 116'               |
|------------------------------------|---------------------------------------------------|--------------------|
| Length Waterline:                  | 32.2 m'                                           | 105' 8'            |
| Max Beam:                          | 8.41 m                                            | 27' 7"             |
| Draft at Full Load:                | 1.9 m                                             | 6' 2"              |
| Displacement at Full Load:         | About 165 tons                                    | 363,763 lbs        |
| Gross Tons:                        | About 239 GT                                      |                    |
| Gross Tons with Enclosure:         | About 260 GT                                      |                    |
| Fuel:                              | 24,000 liters approx                              | 6,340 U.S. Gallons |
| Water:                             | 4,000 liters approx                               | 1,056 U.S. Gallons |
| Waste Water:                       | 4,600 liters approx                               | 1,215 U.S. Gallons |
| Owner & Guests Accommodation:      | 12 persons in 5 cabins and 5 bathrooms + day head |                    |
| Crew Accommodation:                | 6 persons in 3 cabins and 3 bathrooms             |                    |
| Exterior Design:                   | Giorgio M. Cassetta Design                        |                    |
| Interior Design:                   | Giorgio M. Cassetta Design                        |                    |
| Naval Architecture:                | Laurent Giles Naval Architects                    |                    |
| Engineering:                       | Shipyard / Laurent Giles Naval Architects         |                    |
| Building Material:                 | Aluminum Hull and Aluminum Superstructure         |                    |
| Range                              |                                                   |                    |
| Economical Speed (10 knots)        | 2,400 nautical miles                              |                    |
| Propulsion Details                 |                                                   |                    |
| Engine Options                     | Max Speed                                         | Cruising Speed     |
| Max Speed (with MAN V8 1.300 hp):  | 15 kn                                             | 14 kn              |
| Max Speed (with MAN V12 1.650 hp): | 16 kn                                             | 14.7 kn            |
|                                    |                                                   |                    |