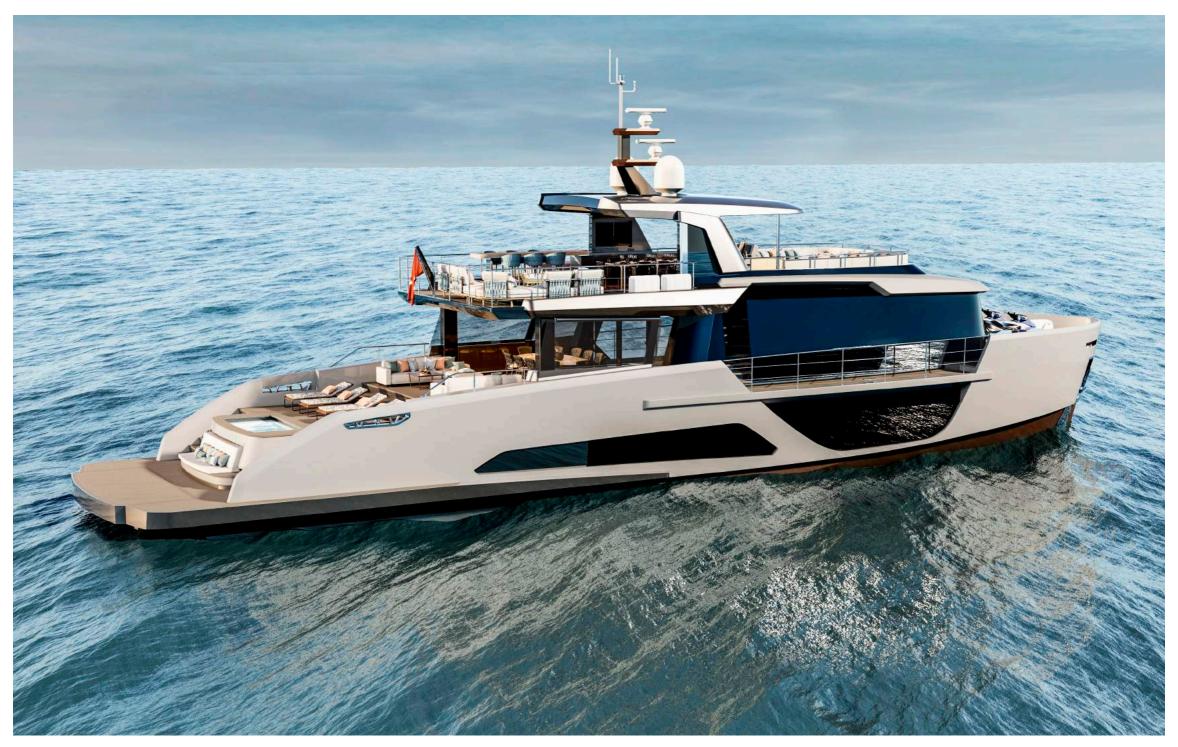

# SPRITZ 116

### Highlights:

- · Draft 1.68 meters / 5 feet
- $\cdot$  Range at economical speed 3,000 nautical miles
- · Maindeck ceiling height 2.20 meters

| Lenght Overall:                    | 35.5 m                                            | 116'               |
|------------------------------------|---------------------------------------------------|--------------------|
| Length Waterline:                  | 32.2 m'                                           | 105' 8'            |
| Max Beam:                          | 8.41 m                                            | 27' 7"             |
| Draft at Full Load:                | 1.9 m                                             | 6' 2"              |
| Displacement at Full Load:         | About 165 tons                                    | 363,763 lbs        |
| Gross Tons:                        | About 239 GT                                      |                    |
| Gross Tons with Enclosure:         | About 260 GT                                      |                    |
| Fuel:                              | 24,000 liters approx                              | 6,340 U.S. Gallons |
| Water:                             | 4,000 liters approx                               | 1,056 U.S. Gallons |
| Waste Water:                       | 4,600 liters approx                               | 1,215 U.S. Gallons |
| Owner & Guests Accommodation:      | 12 persons in 5 cabins and 5 bathrooms + day head |                    |
| Crew Accommodation:                | 6 persons in 3 cabins and 3 bathrooms             |                    |
| Exterior Design:                   | Giorgio M. Cassetta Design                        |                    |
| Interior Design:                   | Giorgio M. Cassetta Design                        |                    |
| Naval Architecture:                | Laurent Giles Naval Architects                    |                    |
| Engineering:                       | Shipyard / Laurent Giles Naval Architects         |                    |
| Building Material:                 | Aluminum Hull and Aluminum Superstructure         |                    |
| Range                              |                                                   |                    |
| Economical Speed (10 knots)        | 2,400 nautical miles                              |                    |
| Propulsion Details                 |                                                   |                    |
| Engine Options                     | Max Speed                                         | Cruising Speed     |
| Max Speed (with MAN V8 1.300 hp):  | 15 kn                                             | 14 kn              |
| Max Speed (with MAN V12 1.650 hp): | 16 kn                                             | 14.7 kn            |
|                                    |                                                   |                    |