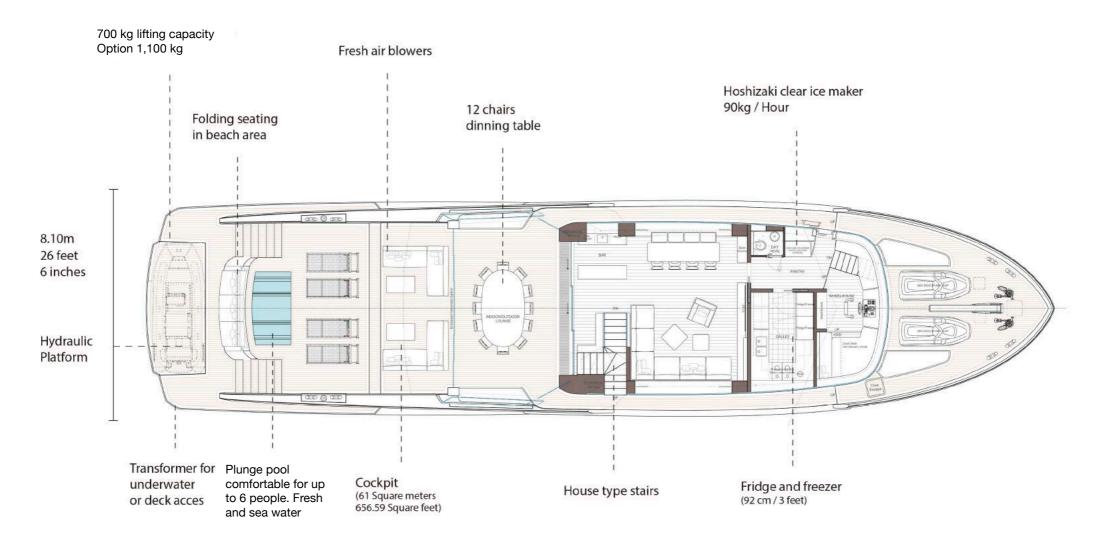

### Highlights:

- · Draft 1.68 meters / 5 feet
- $\cdot$  Range at economical speed 3,000 nautical miles
- · Maindeck ceiling height 2.20 meters

| Lenght Overall:                    | 35.5 m                                            | 116'               |
|------------------------------------|---------------------------------------------------|--------------------|
| Length Waterline:                  | 32.2 m'                                           | 105' 8'            |
| Max Beam:                          | 8.41 m                                            | 27' 7"             |
| Draft at Full Load:                | 1.9 m                                             | 6' 2"              |
| Displacement at Full Load:         | About 165 tons                                    | 363,763 lbs        |
| Gross Tons:                        | About 239 GT                                      |                    |
| Gross Tons with Enclosure:         | About 260 GT                                      |                    |
| Fuel:                              | 24,000 liters approx                              | 6,340 U.S. Gallons |
| Water:                             | 4,000 liters approx                               | 1,056 U.S. Gallons |
| Waste Water:                       | 4,600 liters approx                               | 1,215 U.S. Gallons |
| Owner & Guests Accommodation:      | 12 persons in 5 cabins and 5 bathrooms + day head |                    |
| Crew Accommodation:                | 6 persons in 3 cabins and 3 bathrooms             |                    |
| Exterior Design:                   | Giorgio M. Cassetta Design                        |                    |
| Interior Design:                   | Giorgio M. Cassetta Design                        |                    |
| Naval Architecture:                | Laurent Giles Naval Architects                    |                    |
| Engineering:                       | Shipyard / Laurent Giles Naval Architects         |                    |
| Building Material:                 | Aluminum Hull and Aluminum Superstructure         |                    |
| Range                              |                                                   |                    |
| Economical Speed (10 knots)        | 2,400 nautical miles                              |                    |
| Propulsion Details                 |                                                   |                    |
| Engine Options                     | Max Speed                                         | Cruising Speed     |
| Max Speed (with MAN V8 1.300 hp):  | 15 kn                                             | 14 kn              |
| Max Speed (with MAN V12 1.650 hp): | 16 kn                                             | 14.7 kn            |
|                                    |                                                   |                    |