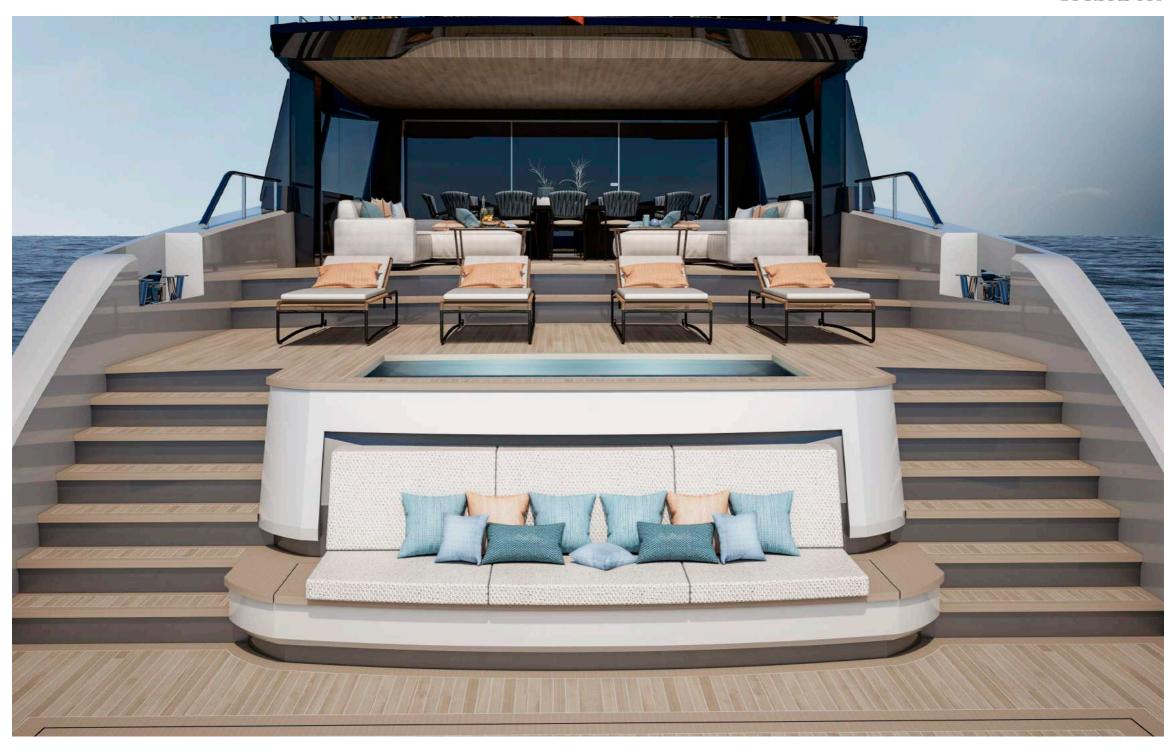

# SPRITZ 116

### Highlights:

- · Draft 1.68 meters / 5 feet
- $\cdot$  Range at economical speed 3,000 nautical miles
- · Maindeck ceiling height 2.20 meters

| Lenght Overall:                    | 35.5 m                                            | 116'               |
|------------------------------------|---------------------------------------------------|--------------------|
| Length Waterline:                  | 32.2 m'                                           | 105' 8'            |
| Max Beam:                          | 8.41 m                                            | 27' 7"             |
| Draft at Full Load:                | 1.9 m                                             | 6' 2"              |
| Displacement at Full Load:         | About 165 tons                                    | 363,763 lbs        |
| Gross Tons:                        | About 239 GT                                      |                    |
| Gross Tons with Enclosure:         | About 260 GT                                      |                    |
| Fuel:                              | 24,000 liters approx                              | 6,340 U.S. Gallons |
| Water:                             | 4,000 liters approx                               | 1,056 U.S. Gallons |
| Waste Water:                       | 4,600 liters approx                               | 1,215 U.S. Gallons |
| Owner & Guests Accommodation:      | 12 persons in 5 cabins and 5 bathrooms + day head |                    |
| Crew Accommodation:                | 6 persons in 3 cabins and 3 bathrooms             |                    |
| Exterior Design:                   | Giorgio M. Cassetta Design                        |                    |
| Interior Design:                   | Giorgio M. Cassetta Design                        |                    |
| Naval Architecture:                | Laurent Giles Naval Architects                    |                    |
| Engineering:                       | Shipyard / Laurent Giles Naval Architects         |                    |
| Building Material:                 | Aluminum Hull and Aluminum Superstructure         |                    |
| Range                              |                                                   |                    |
| Economical Speed (10 knots)        | 2,400 nautical miles                              |                    |
| Propulsion Details                 |                                                   |                    |
| Engine Options                     | Max Speed                                         | Cruising Speed     |
| Max Speed (with MAN V8 1.300 hp):  | 15 kn                                             | 14 kn              |
| Max Speed (with MAN V12 1.650 hp): | 16 kn                                             | 14.7 kn            |
|                                    |                                                   |                    |