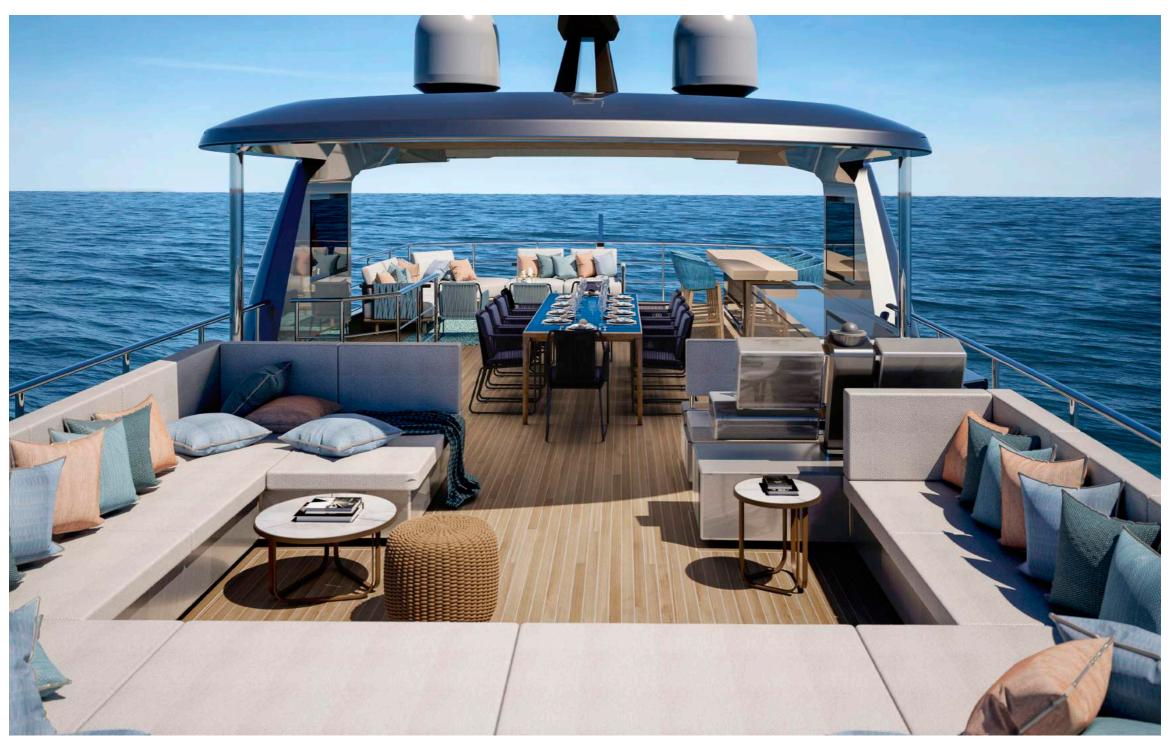

# SPRITZ 116

### Highlights:

- · Draft 1.68 meters / 5 feet
- $\cdot$  Range at economical speed 3,000 nautical miles
- · Maindeck ceiling height 2.20 meters

| Lenght Overall:                    | 35.5 m                                            | 116'               |
|------------------------------------|---------------------------------------------------|--------------------|
| Length Waterline:                  | 32.2 m'                                           | 105' 8'            |
| Max Beam:                          | 8.41 m                                            | 27' 7"             |
| Draft at Full Load:                | 1.9 m                                             | 6' 2"              |
| Displacement at Full Load:         | About 165 tons                                    | 363,763 lbs        |
| Gross Tons:                        | About 239 GT                                      |                    |
| Gross Tons with Enclosure:         | About 260 GT                                      |                    |
| Fuel:                              | 24,000 liters approx                              | 6,340 U.S. Gallons |
| Water:                             | 4,000 liters approx                               | 1,056 U.S. Gallons |
| Waste Water:                       | 4,600 liters approx                               | 1,215 U.S. Gallons |
| Owner & Guests Accommodation:      | 12 persons in 5 cabins and 5 bathrooms + day head |                    |
| Crew Accommodation:                | 6 persons in 3 cabins and 3 bathrooms             |                    |
| Exterior Design:                   | Giorgio M. Cassetta Design                        |                    |
| Interior Design:                   | Giorgio M. Cassetta Design                        |                    |
| Naval Architecture:                | Laurent Giles Naval Architects                    |                    |
| Engineering:                       | Shipyard / Laurent Giles Naval Architects         |                    |
| Building Material:                 | Aluminum Hull and Aluminum Superstructure         |                    |
| Range                              |                                                   |                    |
| Economical Speed (10 knots)        | 2,400 nautical miles                              |                    |
| Propulsion Details                 |                                                   |                    |
| Engine Options                     | Max Speed                                         | Cruising Speed     |
| Max Speed (with MAN V8 1.300 hp):  | 15 kn                                             | 14 kn              |
| Max Speed (with MAN V12 1.650 hp): | 16 kn                                             | 14.7 kn            |
|                                    |                                                   |                    |