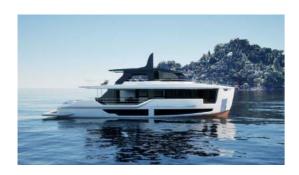

# SPRITZ 116

### Highlights:

- · Draft 1.68 meters / 5 feet
- $\cdot$  Range at economical speed 3,000 nautical miles
- · Maindeck ceiling height 2.20 meters

| Lenght Overall:                    | 35.5 m                                            | 116'               |
|------------------------------------|---------------------------------------------------|--------------------|
| Length Waterline:                  | 32.2 m'                                           | 105' 8'            |
| Max Beam:                          | 8.41 m                                            | 27' 7"             |
| Draft at Full Load:                | 1.9 m                                             | 6' 2"              |
| Displacement at Full Load:         | About 165 tons                                    | 363,763 lbs        |
| Gross Tons:                        | About 239 GT                                      |                    |
| Gross Tons with Enclosure:         | About 260 GT                                      |                    |
| Fuel:                              | 24,000 liters approx                              | 6,340 U.S. Gallons |
| Water:                             | 4,000 liters approx                               | 1,056 U.S. Gallons |
| Waste Water:                       | 4,600 liters approx                               | 1,215 U.S. Gallons |
| Owner & Guests Accommodation:      | 12 persons in 5 cabins and 5 bathrooms + day head |                    |
| Crew Accommodation:                | 6 persons in 3 cabins and 3 bathrooms             |                    |
| Exterior Design:                   | Giorgio M. Cassetta Design                        |                    |
| Interior Design:                   | Giorgio M. Cassetta Design                        |                    |
| Naval Architecture:                | Laurent Giles Naval Architects                    |                    |
| Engineering:                       | Shipyard / Laurent Giles Naval Architects         |                    |
| Building Material:                 | Aluminum Hull and Aluminum Superstructure         |                    |
| Range                              |                                                   |                    |
| Economical Speed (10 knots)        | 2,400 nautical miles                              |                    |
| Propulsion Details                 |                                                   |                    |
| Engine Options                     | Max Speed                                         | Cruising Speed     |
| Max Speed (with MAN V8 1.300 hp):  | 15 kn                                             | 14 kn              |
| Max Speed (with MAN V12 1.650 hp): | 16 kn                                             | 14.7 kn            |
|                                    |                                                   |                    |