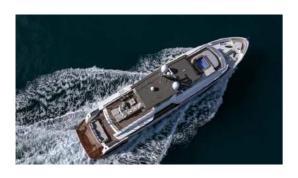

# SPRITZ 116

### Highlights:

- · Draft 1.68 meters / 5 feet
- $\cdot$  Range at economical speed 3,000 nautical miles
- · Maindeck ceiling height 2.20 meters

| Lenght Overall:                    | 35.5 m                                            | 116'               |
|------------------------------------|---------------------------------------------------|--------------------|
| Length Waterline:                  | 32.2 m'                                           | 105' 8'            |
| Max Beam:                          | 8.41 m                                            | 27' 7"             |
| Draft at Full Load:                | 1.9 m                                             | 6' 2"              |
| Displacement at Full Load:         | About 165 tons                                    | 363,763 lbs        |
| Gross Tons:                        | About 239 GT                                      |                    |
| Gross Tons with Enclosure:         | About 260 GT                                      |                    |
| Fuel:                              | 24,000 liters approx                              | 6,340 U.S. Gallons |
| Water:                             | 4,000 liters approx                               | 1,056 U.S. Gallons |
| Waste Water:                       | 4,600 liters approx                               | 1,215 U.S. Gallons |
| Owner & Guests Accommodation:      | 12 persons in 5 cabins and 5 bathrooms + day head |                    |
| Crew Accommodation:                | 6 persons in 3 cabins and 3 bathrooms             |                    |
| Exterior Design:                   | Giorgio M. Cassetta Design                        |                    |
| Interior Design:                   | Giorgio M. Cassetta Design                        |                    |
| Naval Architecture:                | Laurent Giles Naval Architects                    |                    |
| Engineering:                       | Shipyard / Laurent Giles Naval Architects         |                    |
| Building Material:                 | Aluminum Hull and Aluminum Superstructure         |                    |
| Range                              |                                                   |                    |
| Economical Speed (10 knots)        | 2,400 nautical miles                              |                    |
| Propulsion Details                 |                                                   |                    |
| Engine Options                     | Max Speed                                         | Cruising Speed     |
| Max Speed (with MAN V8 1.300 hp):  | 15 kn                                             | 14 kn              |
| Max Speed (with MAN V12 1.650 hp): | 16 kn                                             | 14.7 kn            |
|                                    |                                                   |                    |