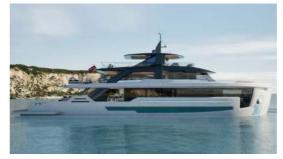

# SPRITZ 116

### Highlights:

- · Draft 1.68 meters / 5 feet
- $\cdot$  Range at economical speed 3,000 nautical miles
- · Maindeck ceiling height 2.20 meters

| Lenght Overall:                    | 35.5 m                                            | 116'               |
|------------------------------------|---------------------------------------------------|--------------------|
| Length Waterline:                  | 32.2 m'                                           | 105' 8'            |
| Max Beam:                          | 8.41 m                                            | 27' 7"             |
| Draft at Full Load:                | 1.9 m                                             | 6' 2"              |
| Displacement at Full Load:         | About 165 tons                                    | 363,763 lbs        |
| Gross Tons:                        | About 239 GT                                      |                    |
| Gross Tons with Enclosure:         | About 260 GT                                      |                    |
| Fuel:                              | 24,000 liters approx                              | 6,340 U.S. Gallons |
| Water:                             | 4,000 liters approx                               | 1,056 U.S. Gallons |
| Waste Water:                       | 4,600 liters approx                               | 1,215 U.S. Gallons |
| Owner & Guests Accommodation:      | 12 persons in 5 cabins and 5 bathrooms + day head |                    |
| Crew Accommodation:                | 6 persons in 3 cabins and 3 bathrooms             |                    |
| Exterior Design:                   | Giorgio M. Cassetta Design                        |                    |
| Interior Design:                   | Giorgio M. Cassetta Design                        |                    |
| Naval Architecture:                | Laurent Giles Naval Architects                    |                    |
| Engineering:                       | Shipyard / Laurent Giles Naval Architects         |                    |
| Building Material:                 | Aluminum Hull and Aluminum Superstructure         |                    |
| Range                              |                                                   |                    |
| Economical Speed (10 knots)        | 2,400 nautical miles                              |                    |
| Propulsion Details                 |                                                   |                    |
| Engine Options                     | Max Speed                                         | Cruising Speed     |
| Max Speed (with MAN V8 1.300 hp):  | 15 kn                                             | 14 kn              |
| Max Speed (with MAN V12 1.650 hp): | 16 kn                                             | 14.7 kn            |
|                                    |                                                   |                    |