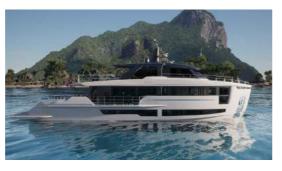

# SPRITZ 116

### Highlights:

- · Draft 1.68 meters / 5 feet
- $\cdot$  Range at economical speed 3,000 nautical miles
- · Maindeck ceiling height 2.20 meters

| Lenght Overall:                    | 35.5 m                                            | 116'               |
|------------------------------------|---------------------------------------------------|--------------------|
| Length Waterline:                  | 32.2 m'                                           | 105' 8'            |
| Max Beam:                          | 8.41 m                                            | 27' 7"             |
| Draft at Full Load:                | 1.9 m                                             | 6' 2"              |
| Displacement at Full Load:         | About 165 tons                                    | 363,763 lbs        |
| Gross Tons:                        | About 239 GT                                      |                    |
| Gross Tons with Enclosure:         | About 260 GT                                      |                    |
| Fuel:                              | 24,000 liters approx                              | 6,340 U.S. Gallons |
| Water:                             | 4,000 liters approx                               | 1,056 U.S. Gallons |
| Waste Water:                       | 4,600 liters approx                               | 1,215 U.S. Gallons |
| Owner & Guests Accommodation:      | 12 persons in 5 cabins and 5 bathrooms + day head |                    |
| Crew Accommodation:                | 6 persons in 3 cabins and 3 bathrooms             |                    |
| Exterior Design:                   | Giorgio M. Cassetta Design                        |                    |
| Interior Design:                   | Giorgio M. Cassetta Design                        |                    |
| Naval Architecture:                | Laurent Giles Naval Architects                    |                    |
| Engineering:                       | Shipyard / Laurent Giles Naval Architects         |                    |
| Building Material:                 | Aluminum Hull and Aluminum Superstructure         |                    |
| Range                              |                                                   |                    |
| Economical Speed (10 knots)        | 2,400 nautical miles                              |                    |
| Propulsion Details                 |                                                   |                    |
| Engine Options                     | Max Speed                                         | Cruising Speed     |
| Max Speed (with MAN V8 1.300 hp):  | 15 kn                                             | 14 kn              |
| Max Speed (with MAN V12 1.650 hp): | 16 kn                                             | 14.7 kn            |
|                                    |                                                   |                    |