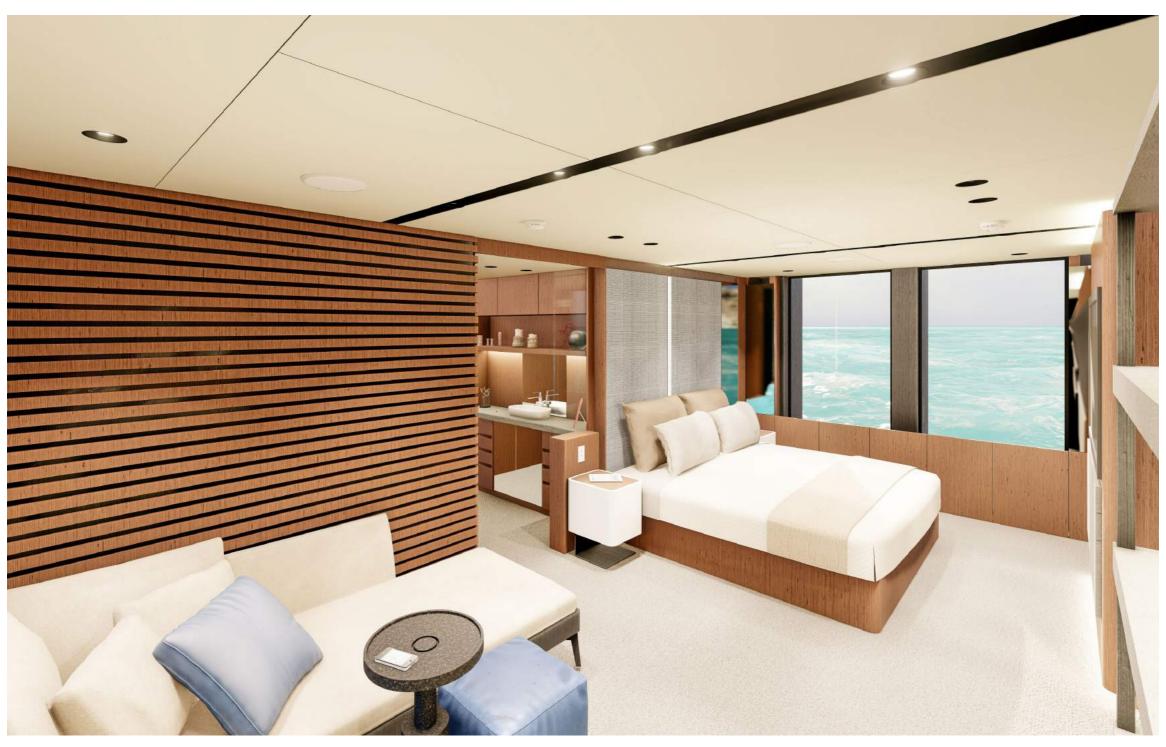

# SPRITZ 116

### Highlights:

- · Draft 1.68 meters / 5 feet
- $\cdot$  Range at economical speed 3,000 nautical miles
- · Maindeck ceiling height 2.20 meters

| Lenght Overall:                    | 35.5 m                                            | 116'               |
|------------------------------------|---------------------------------------------------|--------------------|
| Length Waterline:                  | 32.2 m'                                           | 105' 8'            |
| Max Beam:                          | 8.41 m                                            | 27' 7"             |
| Draft at Full Load:                | 1.9 m                                             | 6' 2"              |
| Displacement at Full Load:         | About 165 tons                                    | 363,763 lbs        |
| Gross Tons:                        | About 239 GT                                      |                    |
| Gross Tons with Enclosure:         | About 260 GT                                      |                    |
| Fuel:                              | 24,000 liters approx                              | 6,340 U.S. Gallons |
| Water:                             | 4,000 liters approx                               | 1,056 U.S. Gallons |
| Waste Water:                       | 4,600 liters approx                               | 1,215 U.S. Gallons |
| Owner & Guests Accommodation:      | 12 persons in 5 cabins and 5 bathrooms + day head |                    |
| Crew Accommodation:                | 6 persons in 3 cabins and 3 bathrooms             |                    |
| Exterior Design:                   | Giorgio M. Cassetta Design                        |                    |
| Interior Design:                   | Giorgio M. Cassetta Design                        |                    |
| Naval Architecture:                | Laurent Giles Naval Architects                    |                    |
| Engineering:                       | Shipyard / Laurent Giles Naval Architects         |                    |
| Building Material:                 | Aluminum Hull and Aluminum Superstructure         |                    |
| Range                              |                                                   |                    |
| Economical Speed (10 knots)        | 2,400 nautical miles                              |                    |
| Propulsion Details                 |                                                   |                    |
| Engine Options                     | Max Speed                                         | Cruising Speed     |
| Max Speed (with MAN V8 1.300 hp):  | 15 kn                                             | 14 kn              |
| Max Speed (with MAN V12 1.650 hp): | 16 kn                                             | 14.7 kn            |
|                                    |                                                   |                    |