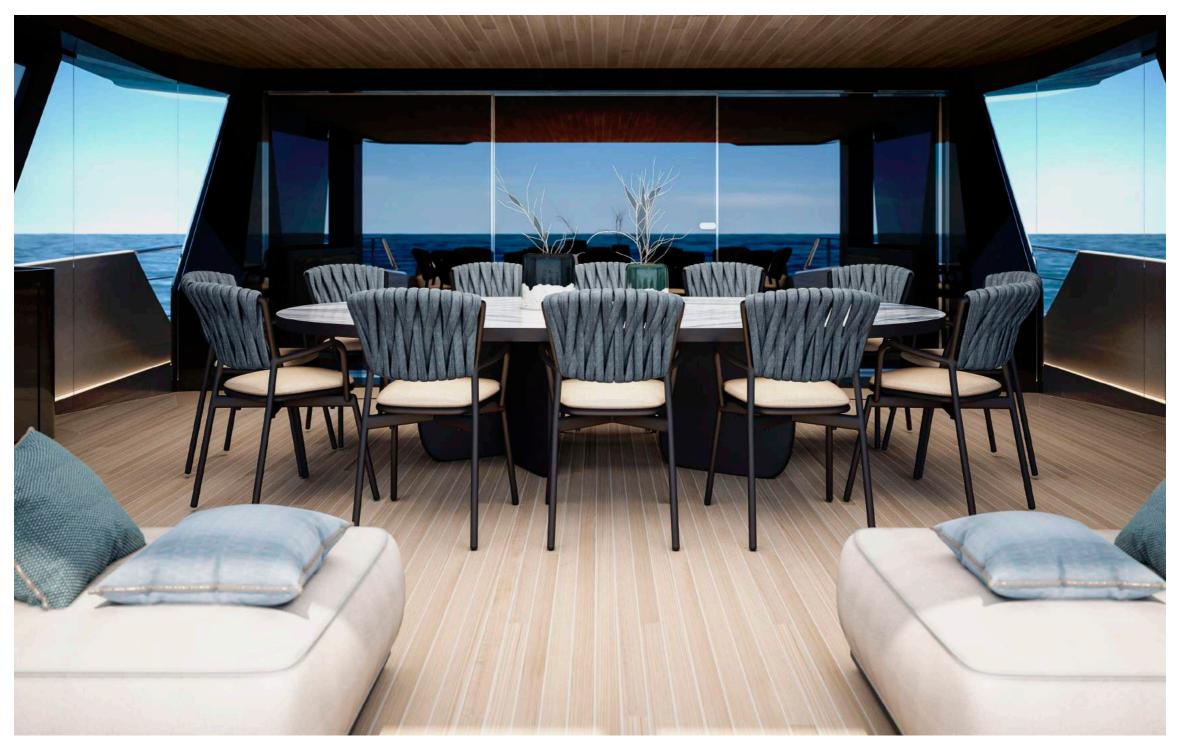

# SPRITZ 116

### Highlights:

- · Draft 1.68 meters / 5 feet
- $\cdot$  Range at economical speed 3,000 nautical miles
- · Maindeck ceiling height 2.20 meters

| Lenght Overall:                    | 35.5 m                                            | 116'               |
|------------------------------------|---------------------------------------------------|--------------------|
| Length Waterline:                  | 32.2 m'                                           | 105' 8'            |
| Max Beam:                          | 8.41 m                                            | 27' 7"             |
| Draft at Full Load:                | 1.9 m                                             | 6' 2"              |
| Displacement at Full Load:         | About 165 tons                                    | 363,763 lbs        |
| Gross Tons:                        | About 239 GT                                      |                    |
| Gross Tons with Enclosure:         | About 260 GT                                      |                    |
| Fuel:                              | 24,000 liters approx                              | 6,340 U.S. Gallons |
| Water:                             | 4,000 liters approx                               | 1,056 U.S. Gallons |
| Waste Water:                       | 4,600 liters approx                               | 1,215 U.S. Gallons |
| Owner & Guests Accommodation:      | 12 persons in 5 cabins and 5 bathrooms + day head |                    |
| Crew Accommodation:                | 6 persons in 3 cabins and 3 bathrooms             |                    |
| Exterior Design:                   | Giorgio M. Cassetta Design                        |                    |
| Interior Design:                   | Giorgio M. Cassetta Design                        |                    |
| Naval Architecture:                | Laurent Giles Naval Architects                    |                    |
| Engineering:                       | Shipyard / Laurent Giles Naval Architects         |                    |
| Building Material:                 | Aluminum Hull and Aluminum Superstructure         |                    |
| Range                              |                                                   |                    |
| Economical Speed (10 knots)        | 2,400 nautical miles                              |                    |
| Propulsion Details                 |                                                   |                    |
| Engine Options                     | Max Speed                                         | Cruising Speed     |
| Max Speed (with MAN V8 1.300 hp):  | 15 kn                                             | 14 kn              |
| Max Speed (with MAN V12 1.650 hp): | 16 kn                                             | 14.7 kn            |
|                                    |                                                   |                    |