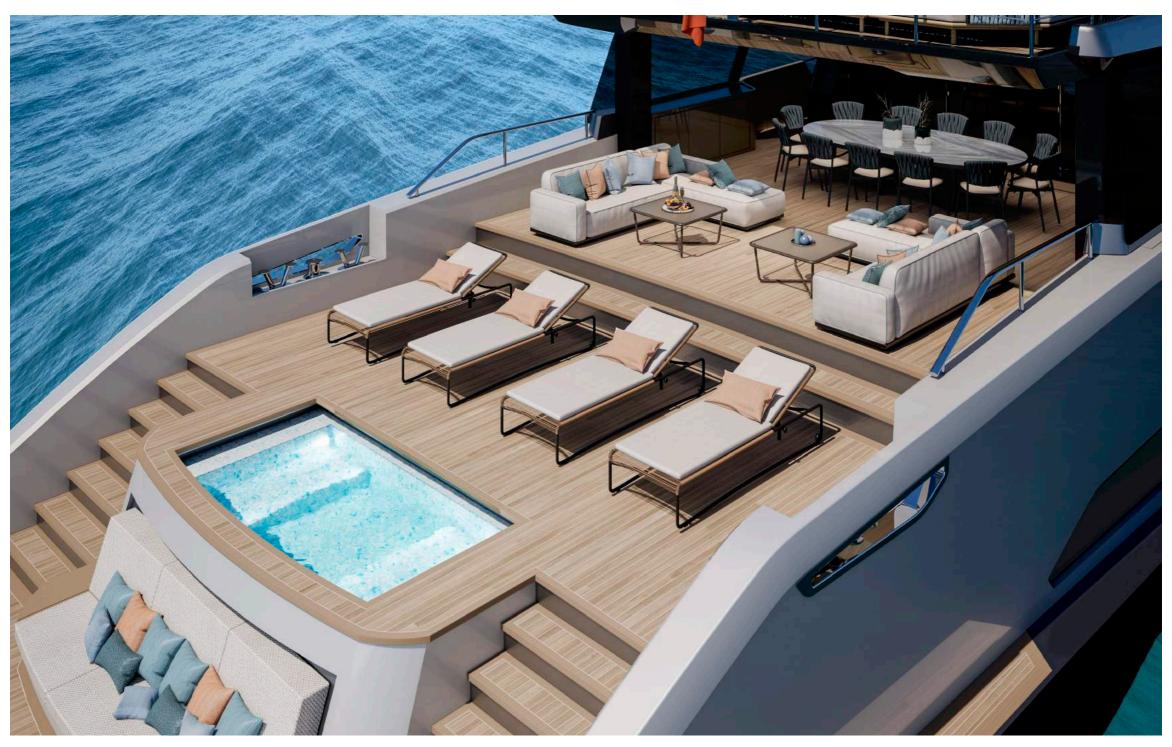

# SPRITZ 116

### Highlights:

- · Draft 1.68 meters / 5 feet
- $\cdot$  Range at economical speed 3,000 nautical miles
- · Maindeck ceiling height 2.20 meters

| Lenght Overall:                    | 35.5 m                                            | 116'               |
|------------------------------------|---------------------------------------------------|--------------------|
| Length Waterline:                  | 32.2 m'                                           | 105' 8'            |
| Max Beam:                          | 8.41 m                                            | 27' 7"             |
| Draft at Full Load:                | 1.9 m                                             | 6' 2"              |
| Displacement at Full Load:         | About 165 tons                                    | 363,763 lbs        |
| Gross Tons:                        | About 239 GT                                      |                    |
| Gross Tons with Enclosure:         | About 260 GT                                      |                    |
| Fuel:                              | 24,000 liters approx                              | 6,340 U.S. Gallons |
| Water:                             | 4,000 liters approx                               | 1,056 U.S. Gallons |
| Waste Water:                       | 4,600 liters approx                               | 1,215 U.S. Gallons |
| Owner & Guests Accommodation:      | 12 persons in 5 cabins and 5 bathrooms + day head |                    |
| Crew Accommodation:                | 6 persons in 3 cabins and 3 bathrooms             |                    |
| Exterior Design:                   | Giorgio M. Cassetta Design                        |                    |
| Interior Design:                   | Giorgio M. Cassetta Design                        |                    |
| Naval Architecture:                | Laurent Giles Naval Architects                    |                    |
| Engineering:                       | Shipyard / Laurent Giles Naval Architects         |                    |
| Building Material:                 | Aluminum Hull and Aluminum Superstructure         |                    |
| Range                              |                                                   |                    |
| Economical Speed (10 knots)        | 2,400 nautical miles                              |                    |
| Propulsion Details                 |                                                   |                    |
| Engine Options                     | Max Speed                                         | Cruising Speed     |
| Max Speed (with MAN V8 1.300 hp):  | 15 kn                                             | 14 kn              |
| Max Speed (with MAN V12 1.650 hp): | 16 kn                                             | 14.7 kn            |
|                                    |                                                   |                    |