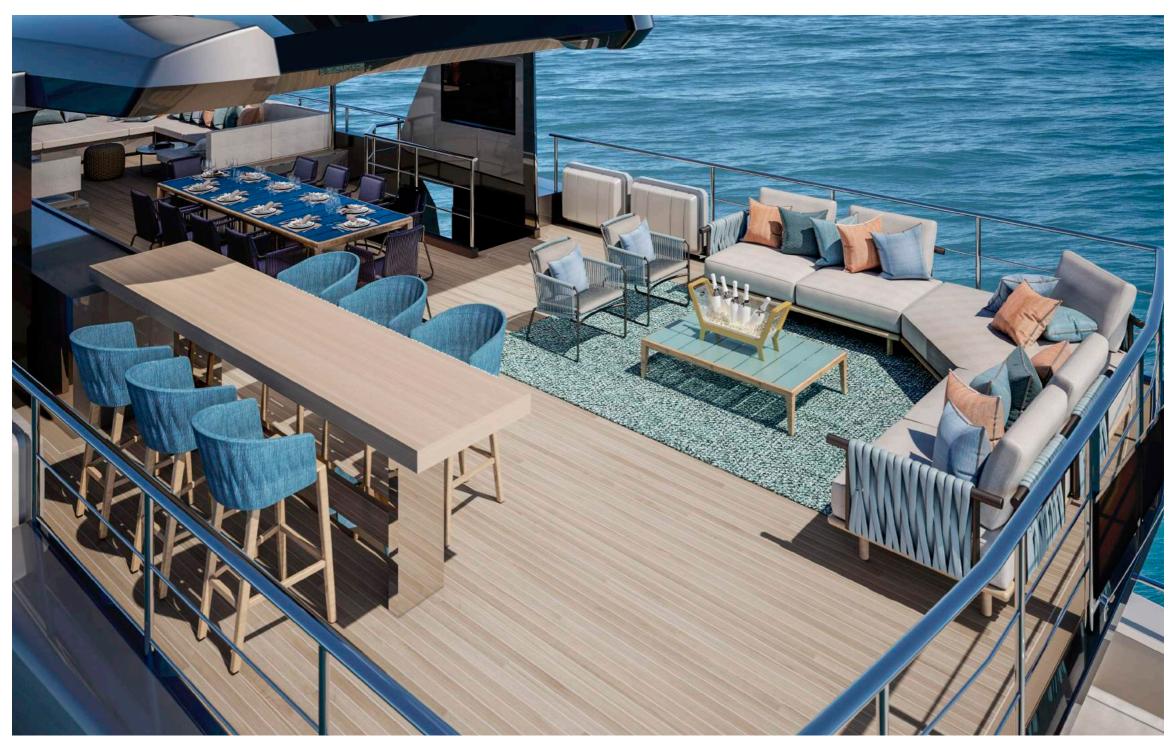

# SPRITZ 116

### Highlights:

- · Draft 1.68 meters / 5 feet
- $\cdot$  Range at economical speed 3,000 nautical miles
- · Maindeck ceiling height 2.20 meters

| Lenght Overall:                    | 35.5 m                                            | 116'               |
|------------------------------------|---------------------------------------------------|--------------------|
| Length Waterline:                  | 32.2 m'                                           | 105' 8'            |
| Max Beam:                          | 8.41 m                                            | 27' 7"             |
| Draft at Full Load:                | 1.9 m                                             | 6' 2"              |
| Displacement at Full Load:         | About 165 tons                                    | 363,763 lbs        |
| Gross Tons:                        | About 239 GT                                      |                    |
| Gross Tons with Enclosure:         | About 260 GT                                      |                    |
| Fuel:                              | 24,000 liters approx                              | 6,340 U.S. Gallons |
| Water:                             | 4,000 liters approx                               | 1,056 U.S. Gallons |
| Waste Water:                       | 4,600 liters approx                               | 1,215 U.S. Gallons |
| Owner & Guests Accommodation:      | 12 persons in 5 cabins and 5 bathrooms + day head |                    |
| Crew Accommodation:                | 6 persons in 3 cabins and 3 bathrooms             |                    |
| Exterior Design:                   | Giorgio M. Cassetta Design                        |                    |
| Interior Design:                   | Giorgio M. Cassetta Design                        |                    |
| Naval Architecture:                | Laurent Giles Naval Architects                    |                    |
| Engineering:                       | Shipyard / Laurent Giles Naval Architects         |                    |
| Building Material:                 | Aluminum Hull and Aluminum Superstructure         |                    |
| Range                              |                                                   |                    |
| Economical Speed (10 knots)        | 2,400 nautical miles                              |                    |
| Propulsion Details                 |                                                   |                    |
| Engine Options                     | Max Speed                                         | Cruising Speed     |
| Max Speed (with MAN V8 1.300 hp):  | 15 kn                                             | 14 kn              |
| Max Speed (with MAN V12 1.650 hp): | 16 kn                                             | 14.7 kn            |
|                                    |                                                   |                    |