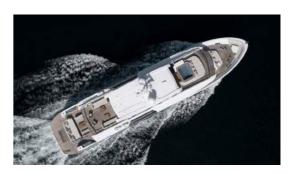

# SPRITZ 116

### Highlights:

- · Draft 1.68 meters / 5 feet
- $\cdot$  Range at economical speed 3,000 nautical miles
- · Maindeck ceiling height 2.20 meters

| Lenght Overall:                    | 35.5 m                                            | 116'               |
|------------------------------------|---------------------------------------------------|--------------------|
| Length Waterline:                  | 32.2 m'                                           | 105' 8'            |
| Max Beam:                          | 8.41 m                                            | 27' 7"             |
| Draft at Full Load:                | 1.9 m                                             | 6' 2"              |
| Displacement at Full Load:         | About 165 tons                                    | 363,763 lbs        |
| Gross Tons:                        | About 239 GT                                      |                    |
| Gross Tons with Enclosure:         | About 260 GT                                      |                    |
| Fuel:                              | 24,000 liters approx                              | 6,340 U.S. Gallons |
| Water:                             | 4,000 liters approx                               | 1,056 U.S. Gallons |
| Waste Water:                       | 4,600 liters approx                               | 1,215 U.S. Gallons |
| Owner & Guests Accommodation:      | 12 persons in 5 cabins and 5 bathrooms + day head |                    |
| Crew Accommodation:                | 6 persons in 3 cabins and 3 bathrooms             |                    |
| Exterior Design:                   | Giorgio M. Cassetta Design                        |                    |
| Interior Design:                   | Giorgio M. Cassetta Design                        |                    |
| Naval Architecture:                | Laurent Giles Naval Architects                    |                    |
| Engineering:                       | Shipyard / Laurent Giles Naval Architects         |                    |
| Building Material:                 | Aluminum Hull and Aluminum Superstructure         |                    |
| Range                              |                                                   |                    |
| Economical Speed (10 knots)        | 2,400 nautical miles                              |                    |
| Propulsion Details                 |                                                   |                    |
| Engine Options                     | Max Speed                                         | Cruising Speed     |
| Max Speed (with MAN V8 1.300 hp):  | 15 kn                                             | 14 kn              |
| Max Speed (with MAN V12 1.650 hp): | 16 kn                                             | 14.7 kn            |
|                                    |                                                   |                    |