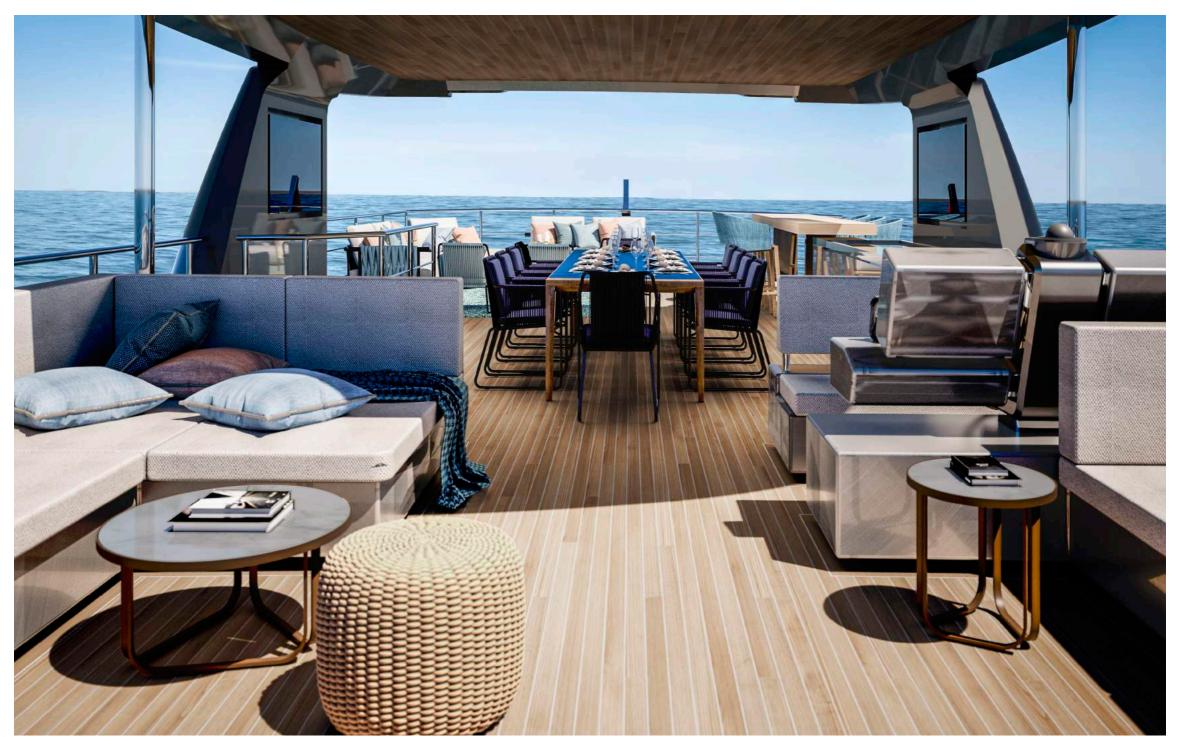

# SPRITZ 116

### Highlights:

- · Draft 1.68 meters / 5 feet
- $\cdot$  Range at economical speed 3,000 nautical miles
- · Maindeck ceiling height 2.20 meters

| Lenght Overall:                    | 35.5 m                                            | 116'               |
|------------------------------------|---------------------------------------------------|--------------------|
| Length Waterline:                  | 32.2 m'                                           | 105' 8'            |
| Max Beam:                          | 8.41 m                                            | 27' 7"             |
| Draft at Full Load:                | 1.9 m                                             | 6' 2"              |
| Displacement at Full Load:         | About 165 tons                                    | 363,763 lbs        |
| Gross Tons:                        | About 239 GT                                      |                    |
| Gross Tons with Enclosure:         | About 260 GT                                      |                    |
| Fuel:                              | 24,000 liters approx                              | 6,340 U.S. Gallons |
| Water:                             | 4,000 liters approx                               | 1,056 U.S. Gallons |
| Waste Water:                       | 4,600 liters approx                               | 1,215 U.S. Gallons |
| Owner & Guests Accommodation:      | 12 persons in 5 cabins and 5 bathrooms + day head |                    |
| Crew Accommodation:                | 6 persons in 3 cabins and 3 bathrooms             |                    |
| Exterior Design:                   | Giorgio M. Cassetta Design                        |                    |
| Interior Design:                   | Giorgio M. Cassetta Design                        |                    |
| Naval Architecture:                | Laurent Giles Naval Architects                    |                    |
| Engineering:                       | Shipyard / Laurent Giles Naval Architects         |                    |
| Building Material:                 | Aluminum Hull and Aluminum Superstructure         |                    |
| Range                              |                                                   |                    |
| Economical Speed (10 knots)        | 2,400 nautical miles                              |                    |
| Propulsion Details                 |                                                   |                    |
| Engine Options                     | Max Speed                                         | Cruising Speed     |
| Max Speed (with MAN V8 1.300 hp):  | 15 kn                                             | 14 kn              |
| Max Speed (with MAN V12 1.650 hp): | 16 kn                                             | 14.7 kn            |
|                                    |                                                   |                    |