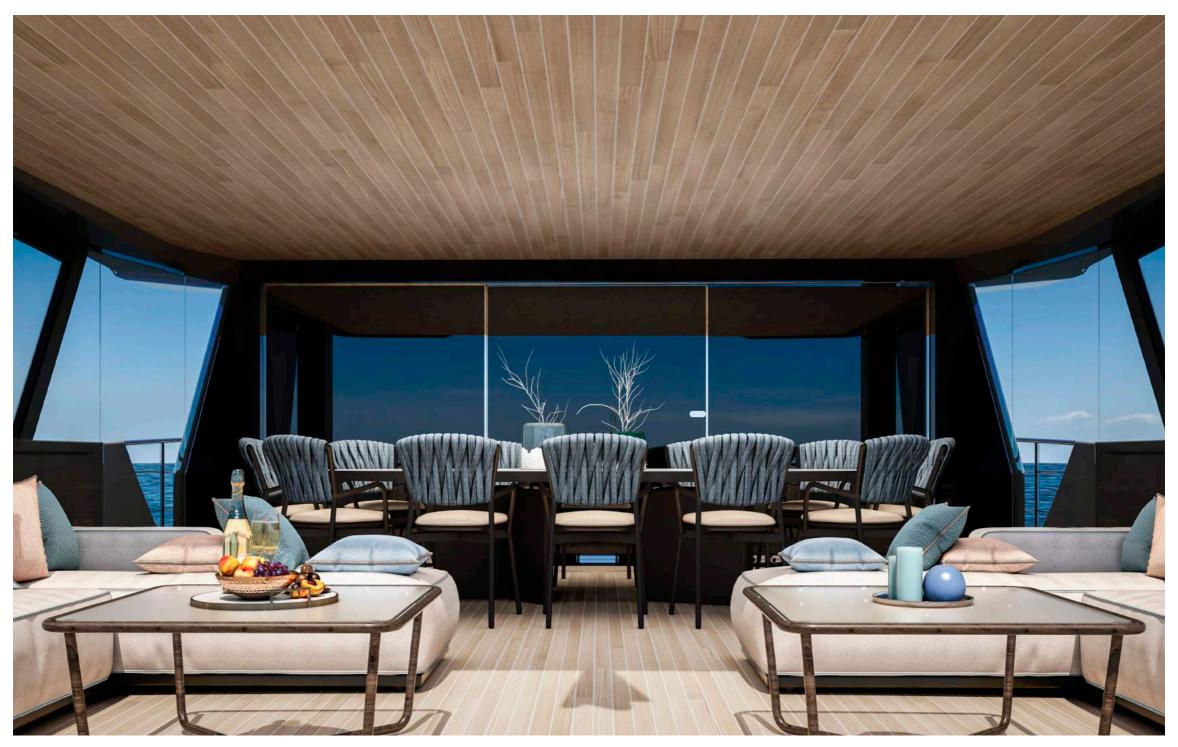

# SPRITZ 116

### Highlights:

- · Draft 1.68 meters / 5 feet
- $\cdot$  Range at economical speed 3,000 nautical miles
- · Maindeck ceiling height 2.20 meters

| Lenght Overall:                    | 35.5 m                                            | 116'               |
|------------------------------------|---------------------------------------------------|--------------------|
| Length Waterline:                  | 32.2 m'                                           | 105' 8'            |
| Max Beam:                          | 8.41 m                                            | 27' 7"             |
| Draft at Full Load:                | 1.9 m                                             | 6' 2"              |
| Displacement at Full Load:         | About 165 tons                                    | 363,763 lbs        |
| Gross Tons:                        | About 239 GT                                      |                    |
| Gross Tons with Enclosure:         | About 260 GT                                      |                    |
| Fuel:                              | 24,000 liters approx                              | 6,340 U.S. Gallons |
| Water:                             | 4,000 liters approx                               | 1,056 U.S. Gallons |
| Waste Water:                       | 4,600 liters approx                               | 1,215 U.S. Gallons |
| Owner & Guests Accommodation:      | 12 persons in 5 cabins and 5 bathrooms + day head |                    |
| Crew Accommodation:                | 6 persons in 3 cabins and 3 bathrooms             |                    |
| Exterior Design:                   | Giorgio M. Cassetta Design                        |                    |
| Interior Design:                   | Giorgio M. Cassetta Design                        |                    |
| Naval Architecture:                | Laurent Giles Naval Architects                    |                    |
| Engineering:                       | Shipyard / Laurent Giles Naval Architects         |                    |
| Building Material:                 | Aluminum Hull and Aluminum Superstructure         |                    |
| Range                              |                                                   |                    |
| Economical Speed (10 knots)        | 2,400 nautical miles                              |                    |
| Propulsion Details                 |                                                   |                    |
| Engine Options                     | Max Speed                                         | Cruising Speed     |
| Max Speed (with MAN V8 1.300 hp):  | 15 kn                                             | 14 kn              |
| Max Speed (with MAN V12 1.650 hp): | 16 kn                                             | 14.7 kn            |
|                                    |                                                   |                    |