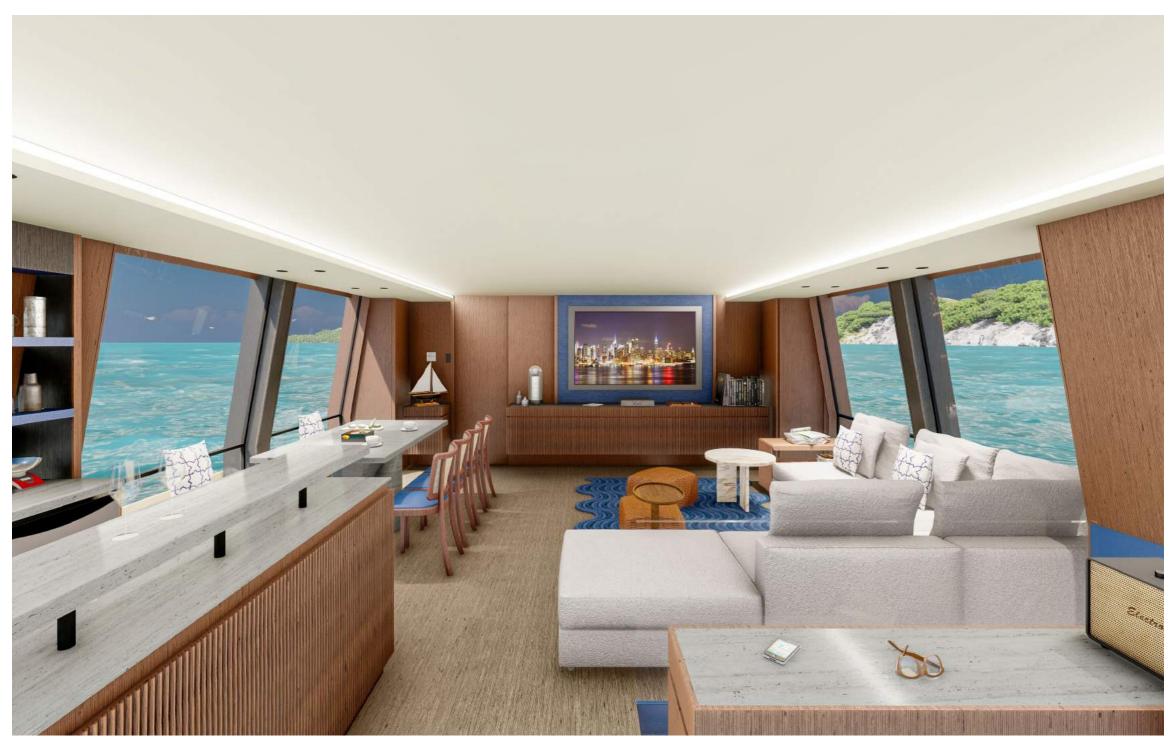

# SPRITZ 116

### Highlights:

- · Draft 1.68 meters / 5 feet
- $\cdot$  Range at economical speed 3,000 nautical miles
- · Maindeck ceiling height 2.20 meters

| Lenght Overall:                    | 35.5 m                                            | 116'               |
|------------------------------------|---------------------------------------------------|--------------------|
| Length Waterline:                  | 32.2 m'                                           | 105' 8'            |
| Max Beam:                          | 8.41 m                                            | 27' 7"             |
| Draft at Full Load:                | 1.9 m                                             | 6' 2"              |
| Displacement at Full Load:         | About 165 tons                                    | 363,763 lbs        |
| Gross Tons:                        | About 239 GT                                      |                    |
| Gross Tons with Enclosure:         | About 260 GT                                      |                    |
| Fuel:                              | 24,000 liters approx                              | 6,340 U.S. Gallons |
| Water:                             | 4,000 liters approx                               | 1,056 U.S. Gallons |
| Waste Water:                       | 4,600 liters approx                               | 1,215 U.S. Gallons |
| Owner & Guests Accommodation:      | 12 persons in 5 cabins and 5 bathrooms + day head |                    |
| Crew Accommodation:                | 6 persons in 3 cabins and 3 bathrooms             |                    |
| Exterior Design:                   | Giorgio M. Cassetta Design                        |                    |
| Interior Design:                   | Giorgio M. Cassetta Design                        |                    |
| Naval Architecture:                | Laurent Giles Naval Architects                    |                    |
| Engineering:                       | Shipyard / Laurent Giles Naval Architects         |                    |
| Building Material:                 | Aluminum Hull and Aluminum Superstructure         |                    |
| Range                              |                                                   |                    |
| Economical Speed (10 knots)        | 2,400 nautical miles                              |                    |
| Propulsion Details                 |                                                   |                    |
| Engine Options                     | Max Speed                                         | Cruising Speed     |
| Max Speed (with MAN V8 1.300 hp):  | 15 kn                                             | 14 kn              |
| Max Speed (with MAN V12 1.650 hp): | 16 kn                                             | 14.7 kn            |
|                                    |                                                   |                    |