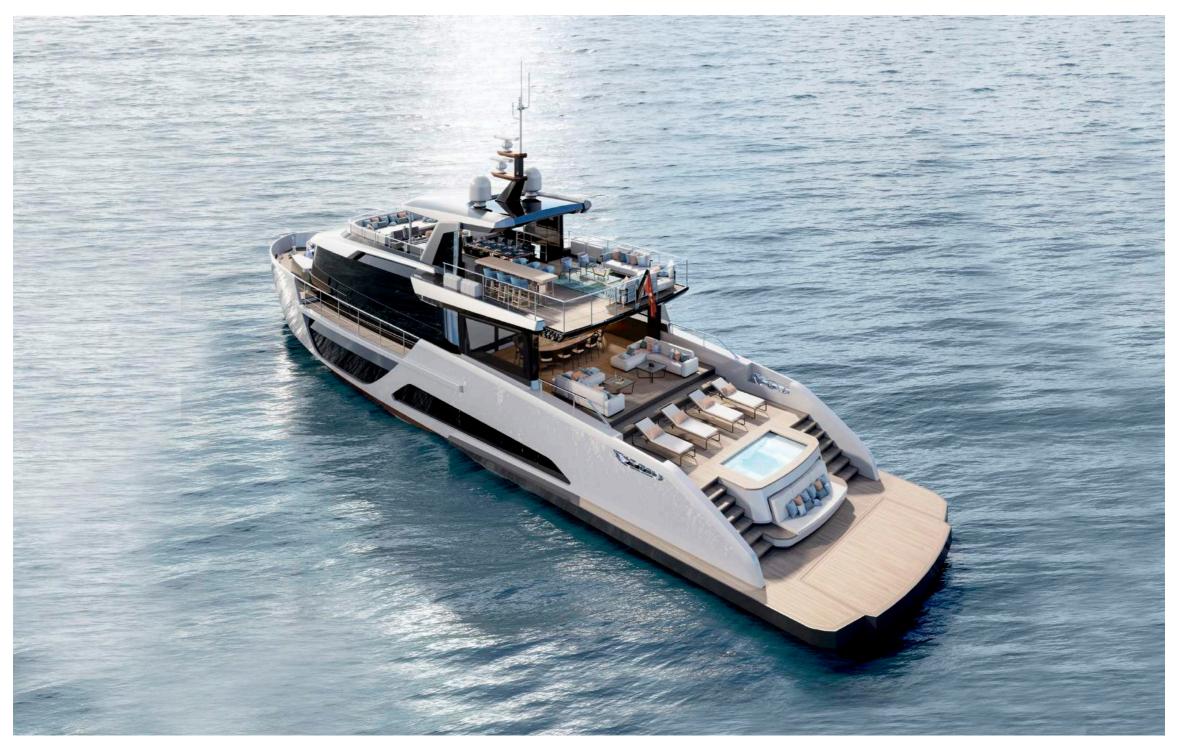

# SPRITZ 116

### Highlights:

- · Draft 1.68 meters / 5 feet
- $\cdot$  Range at economical speed 3,000 nautical miles
- · Maindeck ceiling height 2.20 meters

| Lenght Overall:                    | 35.5 m                                            | 116'               |
|------------------------------------|---------------------------------------------------|--------------------|
| Length Waterline:                  | 32.2 m'                                           | 105' 8'            |
| Max Beam:                          | 8.41 m                                            | 27' 7"             |
| Draft at Full Load:                | 1.9 m                                             | 6' 2"              |
| Displacement at Full Load:         | About 165 tons                                    | 363,763 lbs        |
| Gross Tons:                        | About 239 GT                                      |                    |
| Gross Tons with Enclosure:         | About 260 GT                                      |                    |
| Fuel:                              | 24,000 liters approx                              | 6,340 U.S. Gallons |
| Water:                             | 4,000 liters approx                               | 1,056 U.S. Gallons |
| Waste Water:                       | 4,600 liters approx                               | 1,215 U.S. Gallons |
| Owner & Guests Accommodation:      | 12 persons in 5 cabins and 5 bathrooms + day head |                    |
| Crew Accommodation:                | 6 persons in 3 cabins and 3 bathrooms             |                    |
| Exterior Design:                   | Giorgio M. Cassetta Design                        |                    |
| Interior Design:                   | Giorgio M. Cassetta Design                        |                    |
| Naval Architecture:                | Laurent Giles Naval Architects                    |                    |
| Engineering:                       | Shipyard / Laurent Giles Naval Architects         |                    |
| Building Material:                 | Aluminum Hull and Aluminum Superstructure         |                    |
| Range                              |                                                   |                    |
| Economical Speed (10 knots)        | 2,400 nautical miles                              |                    |
| Propulsion Details                 |                                                   |                    |
| Engine Options                     | Max Speed                                         | Cruising Speed     |
| Max Speed (with MAN V8 1.300 hp):  | 15 kn                                             | 14 kn              |
| Max Speed (with MAN V12 1.650 hp): | 16 kn                                             | 14.7 kn            |
|                                    |                                                   |                    |