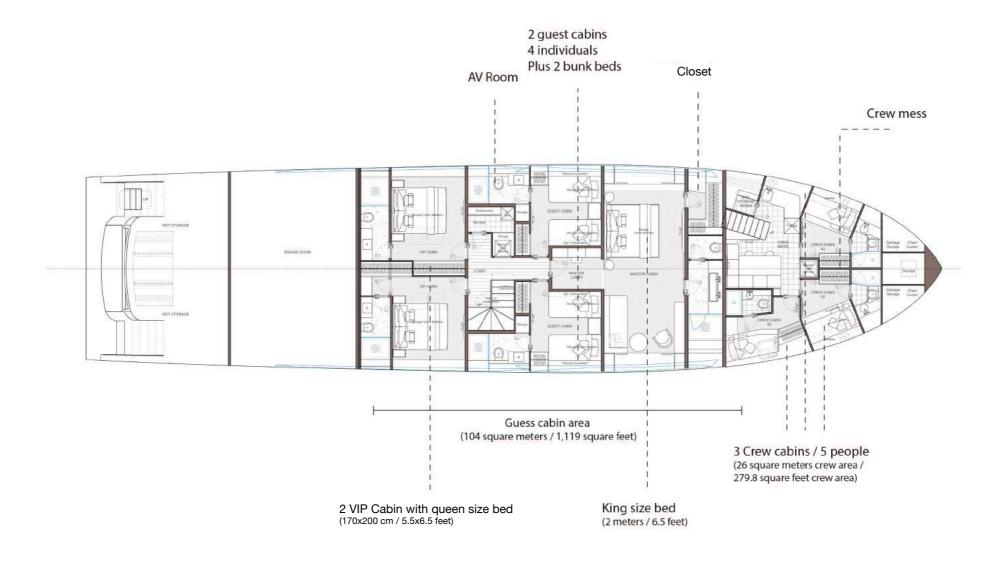

### Highlights:

- · Draft 1.68 meters / 5 feet
- $\cdot$  Range at economical speed 3,000 nautical miles
- · Maindeck ceiling height 2.20 meters

| Lenght Overall:                    | 35.5 m                                            | 116'               |
|------------------------------------|---------------------------------------------------|--------------------|
| Length Waterline:                  | 32.2 m'                                           | 105' 8'            |
| Max Beam:                          | 8.41 m                                            | 27' 7"             |
| Draft at Full Load:                | 1.9 m                                             | 6' 2"              |
| Displacement at Full Load:         | About 165 tons                                    | 363,763 lbs        |
| Gross Tons:                        | About 239 GT                                      |                    |
| Gross Tons with Enclosure:         | About 260 GT                                      |                    |
| Fuel:                              | 24,000 liters approx                              | 6,340 U.S. Gallons |
| Water:                             | 4,000 liters approx                               | 1,056 U.S. Gallons |
| Waste Water:                       | 4,600 liters approx                               | 1,215 U.S. Gallons |
| Owner & Guests Accommodation:      | 12 persons in 5 cabins and 5 bathrooms + day head |                    |
| Crew Accommodation:                | 6 persons in 3 cabins and 3 bathrooms             |                    |
| Exterior Design:                   | Giorgio M. Cassetta Design                        |                    |
| Interior Design:                   | Giorgio M. Cassetta Design                        |                    |
| Naval Architecture:                | Laurent Giles Naval Architects                    |                    |
| Engineering:                       | Shipyard / Laurent Giles Naval Architects         |                    |
| Building Material:                 | Aluminum Hull and Aluminum Superstructure         |                    |
| Range                              |                                                   |                    |
| Economical Speed (10 knots)        | 2,400 nautical miles                              |                    |
| Propulsion Details                 |                                                   |                    |
| Engine Options                     | Max Speed                                         | Cruising Speed     |
| Max Speed (with MAN V8 1.300 hp):  | 15 kn                                             | 14 kn              |
| Max Speed (with MAN V12 1.650 hp): | 16 kn                                             | 14.7 kn            |
|                                    |                                                   |                    |