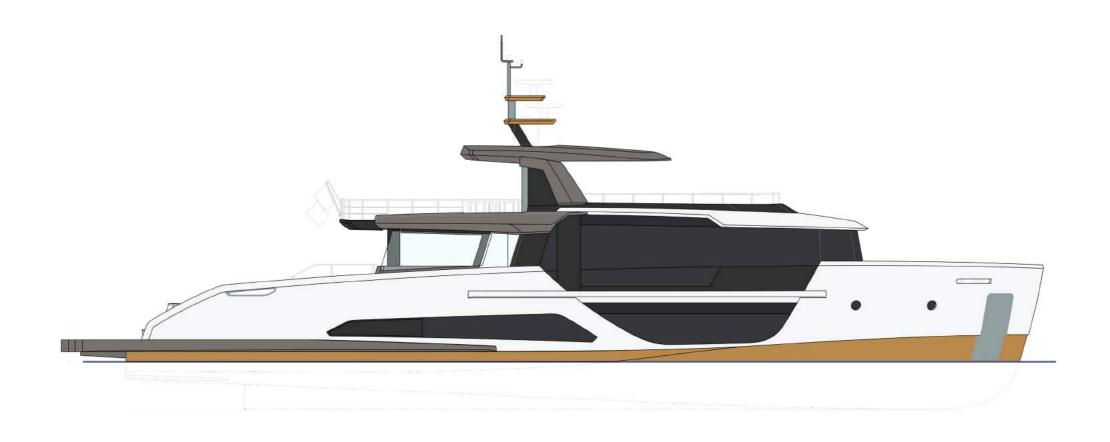

# SPRITZ 116

### Highlights:

- · Draft 1.68 meters / 5 feet
- $\cdot$  Range at economical speed 3,000 nautical miles
- · Maindeck ceiling height 2.20 meters

| Lenght Overall:                    | 35.5 m                                            | 116'               |
|------------------------------------|---------------------------------------------------|--------------------|
| Length Waterline:                  | 32.2 m'                                           | 105' 8'            |
| Max Beam:                          | 8.41 m                                            | 27' 7"             |
| Draft at Full Load:                | 1.9 m                                             | 6' 2"              |
| Displacement at Full Load:         | About 165 tons                                    | 363,763 lbs        |
| Gross Tons:                        | About 239 GT                                      |                    |
| Gross Tons with Enclosure:         | About 260 GT                                      |                    |
| Fuel:                              | 24,000 liters approx                              | 6,340 U.S. Gallons |
| Water:                             | 4,000 liters approx                               | 1,056 U.S. Gallons |
| Waste Water:                       | 4,600 liters approx                               | 1,215 U.S. Gallons |
| Owner & Guests Accommodation:      | 12 persons in 5 cabins and 5 bathrooms + day head |                    |
| Crew Accommodation:                | 6 persons in 3 cabins and 3 bathrooms             |                    |
| Exterior Design:                   | Giorgio M. Cassetta Design                        |                    |
| Interior Design:                   | Giorgio M. Cassetta Design                        |                    |
| Naval Architecture:                | Laurent Giles Naval Architects                    |                    |
| Engineering:                       | Shipyard / Laurent Giles Naval Architects         |                    |
| Building Material:                 | Aluminum Hull and Aluminum Superstructure         |                    |
| Range                              |                                                   |                    |
| Economical Speed (10 knots)        | 2,400 nautical miles                              |                    |
| Propulsion Details                 |                                                   |                    |
| Engine Options                     | Max Speed                                         | Cruising Speed     |
| Max Speed (with MAN V8 1.300 hp):  | 15 kn                                             | 14 kn              |
| Max Speed (with MAN V12 1.650 hp): | 16 kn                                             | 14.7 kn            |
|                                    |                                                   |                    |