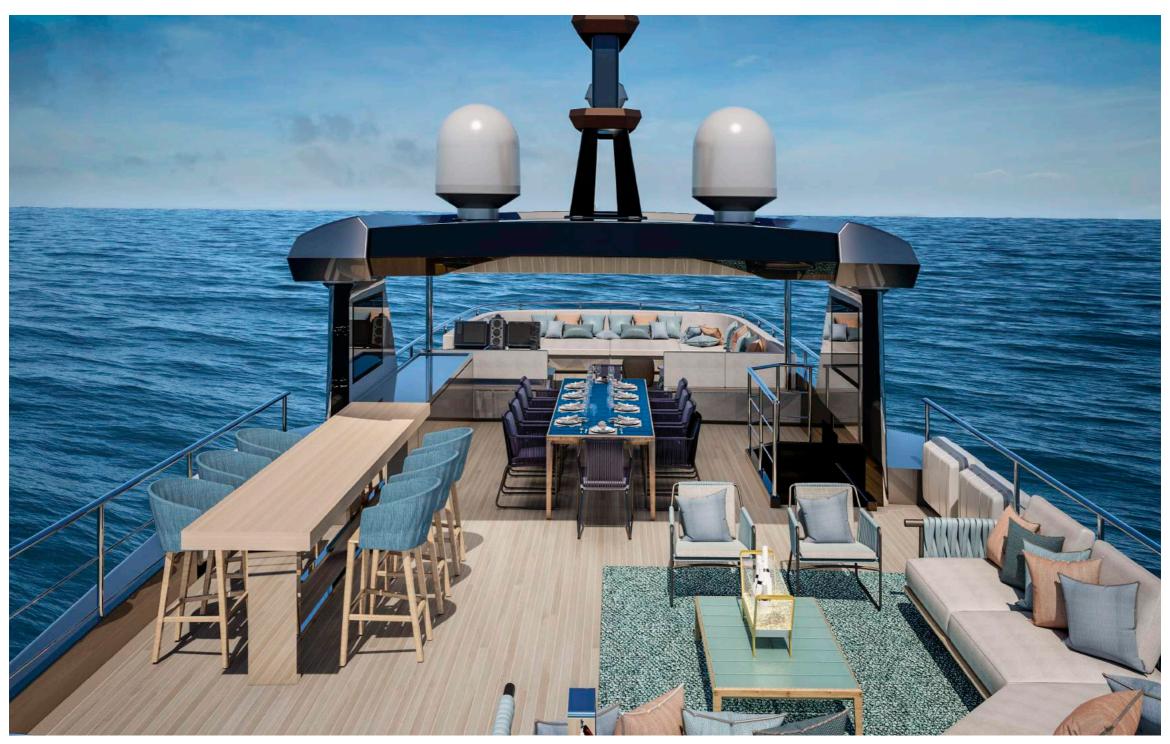

# SPRITZ 116

### Highlights:

- · Draft 1.68 meters / 5 feet
- $\cdot$  Range at economical speed 3,000 nautical miles
- · Maindeck ceiling height 2.20 meters

| Lenght Overall:                    | 35.5 m                                            | 116'               |
|------------------------------------|---------------------------------------------------|--------------------|
| Length Waterline:                  | 32.2 m'                                           | 105' 8'            |
| Max Beam:                          | 8.41 m                                            | 27' 7"             |
| Draft at Full Load:                | 1.9 m                                             | 6' 2"              |
| Displacement at Full Load:         | About 165 tons                                    | 363,763 lbs        |
| Gross Tons:                        | About 239 GT                                      |                    |
| Gross Tons with Enclosure:         | About 260 GT                                      |                    |
| Fuel:                              | 24,000 liters approx                              | 6,340 U.S. Gallons |
| Water:                             | 4,000 liters approx                               | 1,056 U.S. Gallons |
| Waste Water:                       | 4,600 liters approx                               | 1,215 U.S. Gallons |
| Owner & Guests Accommodation:      | 12 persons in 5 cabins and 5 bathrooms + day head |                    |
| Crew Accommodation:                | 6 persons in 3 cabins and 3 bathrooms             |                    |
| Exterior Design:                   | Giorgio M. Cassetta Design                        |                    |
| Interior Design:                   | Giorgio M. Cassetta Design                        |                    |
| Naval Architecture:                | Laurent Giles Naval Architects                    |                    |
| Engineering:                       | Shipyard / Laurent Giles Naval Architects         |                    |
| Building Material:                 | Aluminum Hull and Aluminum Superstructure         |                    |
| Range                              |                                                   |                    |
| Economical Speed (10 knots)        | 2,400 nautical miles                              |                    |
| Propulsion Details                 |                                                   |                    |
| Engine Options                     | Max Speed                                         | Cruising Speed     |
| Max Speed (with MAN V8 1.300 hp):  | 15 kn                                             | 14 kn              |
| Max Speed (with MAN V12 1.650 hp): | 16 kn                                             | 14.7 kn            |
|                                    |                                                   |                    |