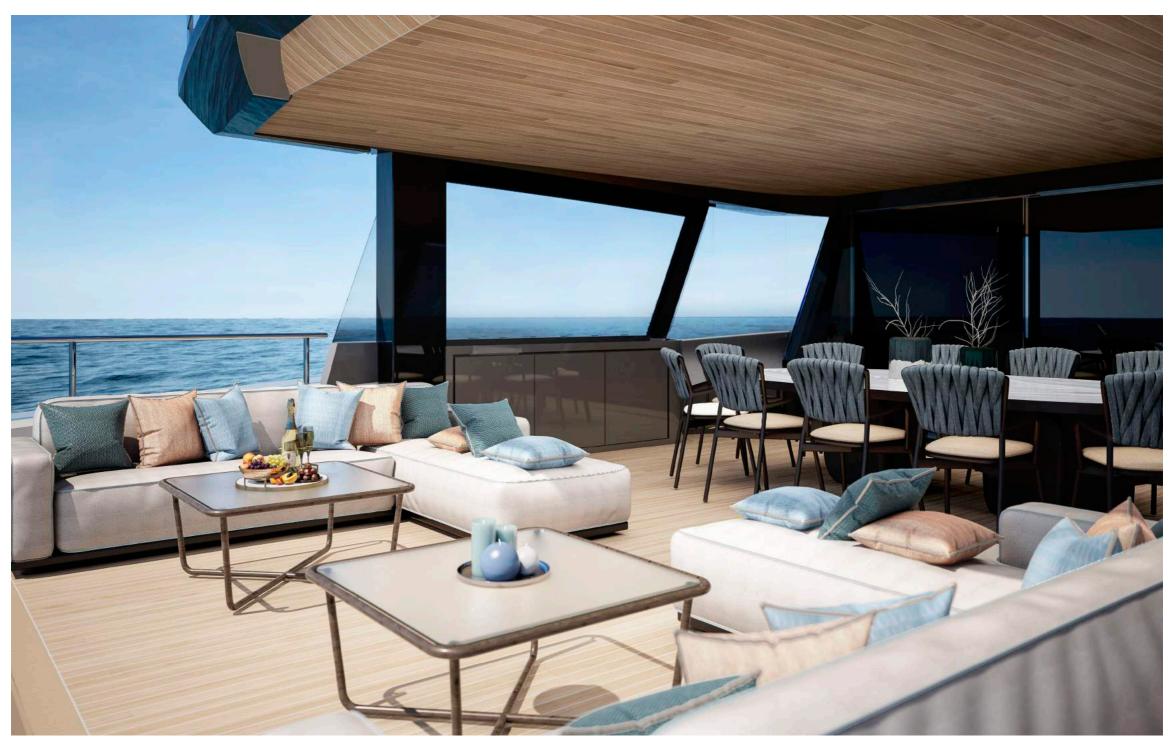

# SPRITZ 116

### Highlights:

- · Draft 1.68 meters / 5 feet
- $\cdot$  Range at economical speed 3,000 nautical miles
- · Maindeck ceiling height 2.20 meters

| Lenght Overall:                    | 35.5 m                                            | 116'               |
|------------------------------------|---------------------------------------------------|--------------------|
| Length Waterline:                  | 32.2 m'                                           | 105' 8'            |
| Max Beam:                          | 8.41 m                                            | 27' 7"             |
| Draft at Full Load:                | 1.9 m                                             | 6' 2"              |
| Displacement at Full Load:         | About 165 tons                                    | 363,763 lbs        |
| Gross Tons:                        | About 239 GT                                      |                    |
| Gross Tons with Enclosure:         | About 260 GT                                      |                    |
| Fuel:                              | 24,000 liters approx                              | 6,340 U.S. Gallons |
| Water:                             | 4,000 liters approx                               | 1,056 U.S. Gallons |
| Waste Water:                       | 4,600 liters approx                               | 1,215 U.S. Gallons |
| Owner & Guests Accommodation:      | 12 persons in 5 cabins and 5 bathrooms + day head |                    |
| Crew Accommodation:                | 6 persons in 3 cabins and 3 bathrooms             |                    |
| Exterior Design:                   | Giorgio M. Cassetta Design                        |                    |
| Interior Design:                   | Giorgio M. Cassetta Design                        |                    |
| Naval Architecture:                | Laurent Giles Naval Architects                    |                    |
| Engineering:                       | Shipyard / Laurent Giles Naval Architects         |                    |
| Building Material:                 | Aluminum Hull and Aluminum Superstructure         |                    |
| Range                              |                                                   |                    |
| Economical Speed (10 knots)        | 2,400 nautical miles                              |                    |
| Propulsion Details                 |                                                   |                    |
| Engine Options                     | Max Speed                                         | Cruising Speed     |
| Max Speed (with MAN V8 1.300 hp):  | 15 kn                                             | 14 kn              |
| Max Speed (with MAN V12 1.650 hp): | 16 kn                                             | 14.7 kn            |
|                                    |                                                   |                    |