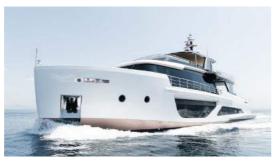

# SPRITZ 116

### Highlights:

- · Draft 1.68 meters / 5 feet
- $\cdot$  Range at economical speed 3,000 nautical miles
- · Maindeck ceiling height 2.20 meters

| Lenght Overall:                    | 35.5 m                                            | 116'               |
|------------------------------------|---------------------------------------------------|--------------------|
| Length Waterline:                  | 32.2 m'                                           | 105' 8'            |
| Max Beam:                          | 8.41 m                                            | 27' 7"             |
| Draft at Full Load:                | 1.9 m                                             | 6' 2"              |
| Displacement at Full Load:         | About 165 tons                                    | 363,763 lbs        |
| Gross Tons:                        | About 239 GT                                      |                    |
| Gross Tons with Enclosure:         | About 260 GT                                      |                    |
| Fuel:                              | 24,000 liters approx                              | 6,340 U.S. Gallons |
| Water:                             | 4,000 liters approx                               | 1,056 U.S. Gallons |
| Waste Water:                       | 4,600 liters approx                               | 1,215 U.S. Gallons |
| Owner & Guests Accommodation:      | 12 persons in 5 cabins and 5 bathrooms + day head |                    |
| Crew Accommodation:                | 6 persons in 3 cabins and 3 bathrooms             |                    |
| Exterior Design:                   | Giorgio M. Cassetta Design                        |                    |
| Interior Design:                   | Giorgio M. Cassetta Design                        |                    |
| Naval Architecture:                | Laurent Giles Naval Architects                    |                    |
| Engineering:                       | Shipyard / Laurent Giles Naval Architects         |                    |
| Building Material:                 | Aluminum Hull and Aluminum Superstructure         |                    |
| Range                              |                                                   |                    |
| Economical Speed (10 knots)        | 2,400 nautical miles                              |                    |
| Propulsion Details                 |                                                   |                    |
| Engine Options                     | Max Speed                                         | Cruising Speed     |
| Max Speed (with MAN V8 1.300 hp):  | 15 kn                                             | 14 kn              |
| Max Speed (with MAN V12 1.650 hp): | 16 kn                                             | 14.7 kn            |
|                                    |                                                   |                    |