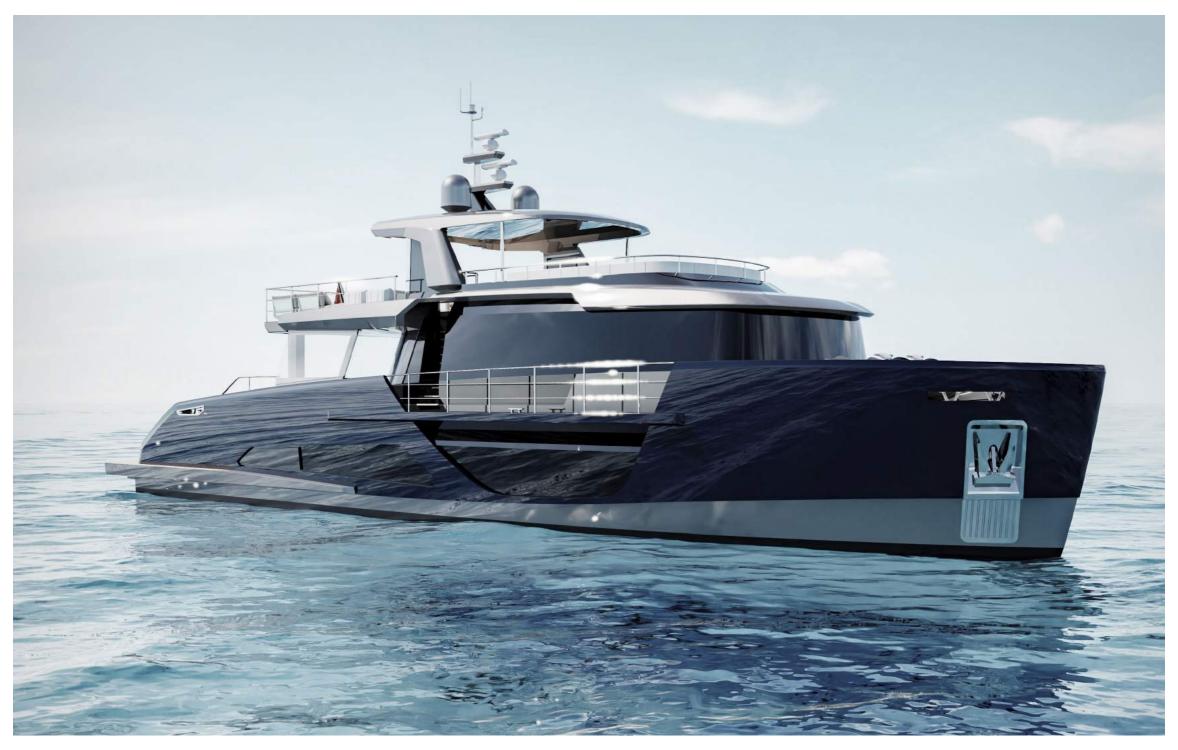

# SPRITZ 116

### Highlights:

- · Draft 1.68 meters / 5 feet
- $\cdot$  Range at economical speed 3,000 nautical miles
- · Maindeck ceiling height 2.20 meters

| Lenght Overall:                    | 35.5 m                                            | 116'               |
|------------------------------------|---------------------------------------------------|--------------------|
| Length Waterline:                  | 32.2 m'                                           | 105' 8'            |
| Max Beam:                          | 8.41 m                                            | 27' 7"             |
| Draft at Full Load:                | 1.9 m                                             | 6' 2"              |
| Displacement at Full Load:         | About 165 tons                                    | 363,763 lbs        |
| Gross Tons:                        | About 239 GT                                      |                    |
| Gross Tons with Enclosure:         | About 260 GT                                      |                    |
| Fuel:                              | 24,000 liters approx                              | 6,340 U.S. Gallons |
| Water:                             | 4,000 liters approx                               | 1,056 U.S. Gallons |
| Waste Water:                       | 4,600 liters approx                               | 1,215 U.S. Gallons |
| Owner & Guests Accommodation:      | 12 persons in 5 cabins and 5 bathrooms + day head |                    |
| Crew Accommodation:                | 6 persons in 3 cabins and 3 bathrooms             |                    |
| Exterior Design:                   | Giorgio M. Cassetta Design                        |                    |
| Interior Design:                   | Giorgio M. Cassetta Design                        |                    |
| Naval Architecture:                | Laurent Giles Naval Architects                    |                    |
| Engineering:                       | Shipyard / Laurent Giles Naval Architects         |                    |
| Building Material:                 | Aluminum Hull and Aluminum Superstructure         |                    |
| Range                              |                                                   |                    |
| Economical Speed (10 knots)        | 2,400 nautical miles                              |                    |
| Propulsion Details                 |                                                   |                    |
| Engine Options                     | Max Speed                                         | Cruising Speed     |
| Max Speed (with MAN V8 1.300 hp):  | 15 kn                                             | 14 kn              |
| Max Speed (with MAN V12 1.650 hp): | 16 kn                                             | 14.7 kn            |
|                                    |                                                   |                    |