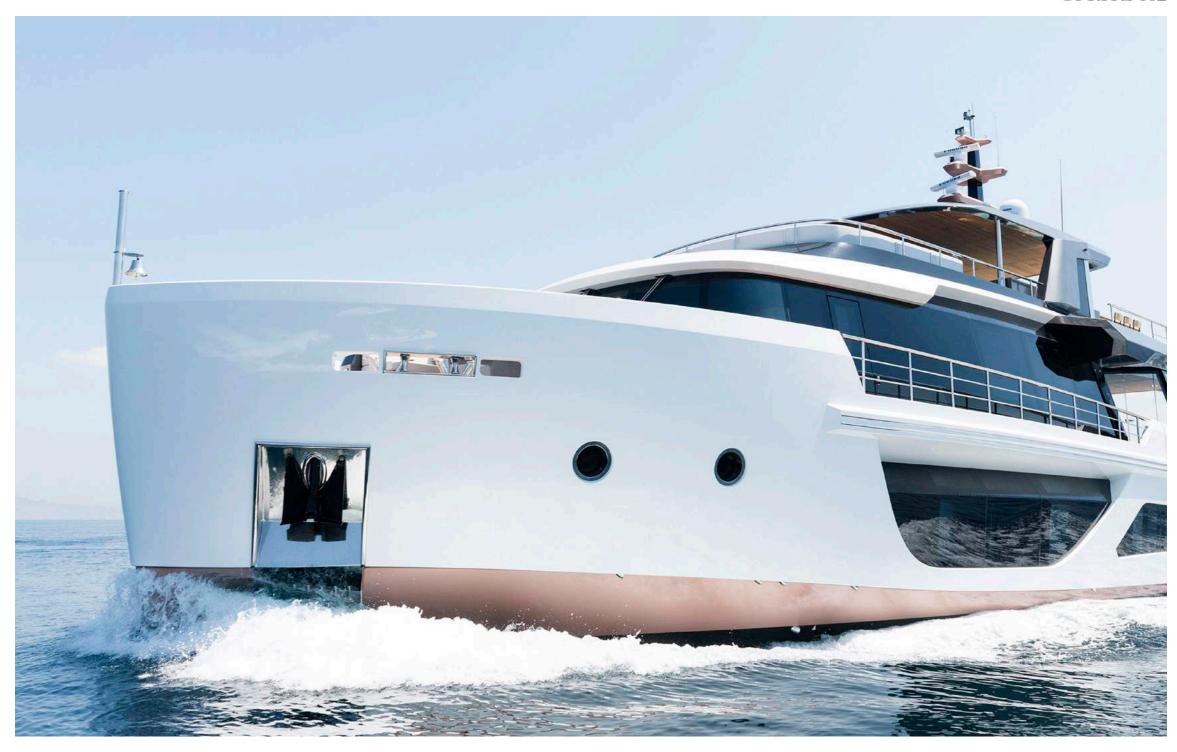

# SPRITZ 102

### Highlights:

- · Draft 1.68 meters / 5 feet
- · Range at economical speed 3,000 nautical miles
- · Maindeck ceiling height 2.20 meters

| Lenght Overall:               | 31.1 m                                            | 102'               |
|-------------------------------|---------------------------------------------------|--------------------|
| Length Waterline:             | 27.8 m                                            | 91' 2"             |
| Max Beam:                     | 8.15 m                                            | 26' 8''            |
| Draft at Full Load:           | 1.91 m                                            | 6' 3"              |
| Displacement at Full Load:    | About 122 t                                       | 268,964 lbs        |
| Gross Tons:                   | About 196 GT                                      |                    |
| Gross Tons with Enclosure:    | About 216 GT                                      |                    |
| Fuel:                         | 16,000 litres approx                              | 4,226 U.S. Gallons |
| Water:                        | 4,300 litres approx                               | 1,135 U.S. Gallons |
| Waste Water:                  | 4,000 liters approx                               | 1,056 U.S. Gallons |
| Owner & Guests Accommodation: | 12 persons in 5 cabins and 5 bathrooms + day head |                    |
| Crew Accommodation:           | 5 persons in 3 cabins and 3 bathrooms             |                    |
| Exterior Design:              | Giorgio M. Cassetta Design                        |                    |
| Interior Design:              | Giorgio M. Cassetta Design                        |                    |
| Interior Decoration:          | Paola Aboumrad                                    |                    |
| Naval Architecture:           | Laurent Giles Naval Architects                    |                    |
| Engineering:                  | Shipyard / Laurent Giles Naval Architects         |                    |
| Range                         |                                                   |                    |
| Economical Speed (10 knots):  | 1,800 nautical miles                              |                    |
| Propulsion Details            |                                                   |                    |
| Engine Options                | Max Speed                                         | Cruising Speed     |
| MAN V8 1000 HP:               | 15.5 kn                                           | 14 kn              |
| MAN V8 1300 HP:               | 16.5 kn                                           | 15 kn              |