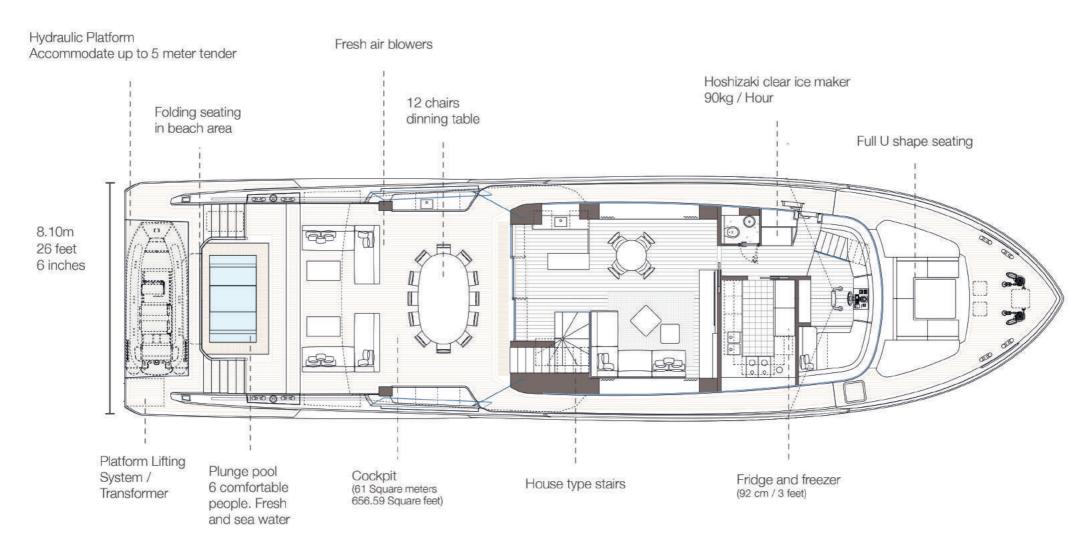

### Highlights:

- · Draft 1.68 meters / 5 feet
- · Range at economical speed 3,000 nautical miles
- · Maindeck ceiling height 2.20 meters

| Lenght Overall:               | 31.1 m                                            | 102'               |
|-------------------------------|---------------------------------------------------|--------------------|
| Length Waterline:             | 27.8 m                                            | 91' 2"             |
| Max Beam:                     | 8.15 m                                            | 26' 8''            |
| Draft at Full Load:           | 1.91 m                                            | 6' 3"              |
| Displacement at Full Load:    | About 122 t                                       | 268,964 lbs        |
| Gross Tons:                   | About 196 GT                                      |                    |
| Gross Tons with Enclosure:    | About 216 GT                                      |                    |
| Fuel:                         | 16,000 litres approx                              | 4,226 U.S. Gallons |
| Water:                        | 4,300 litres approx                               | 1,135 U.S. Gallons |
| Waste Water:                  | 4,000 liters approx                               | 1,056 U.S. Gallons |
| Owner & Guests Accommodation: | 12 persons in 5 cabins and 5 bathrooms + day head |                    |
| Crew Accommodation:           | 5 persons in 3 cabins and 3 bathrooms             |                    |
| Exterior Design:              | Giorgio M. Cassetta Design                        |                    |
| Interior Design:              | Giorgio M. Cassetta Design                        |                    |
| Interior Decoration:          | Paola Aboumrad                                    |                    |
| Naval Architecture:           | Laurent Giles Naval Architects                    |                    |
| Engineering:                  | Shipyard / Laurent Giles Naval Architects         |                    |
| Range                         |                                                   |                    |
| Economical Speed (10 knots):  | 1,800 nautical miles                              |                    |
| Propulsion Details            |                                                   |                    |
| Engine Options                | Max Speed                                         | Cruising Speed     |
| MAN V8 1000 HP:               | 15.5 kn                                           | 14 kn              |
| MAN V8 1300 HP:               | 16.5 kn                                           | 15 kn              |