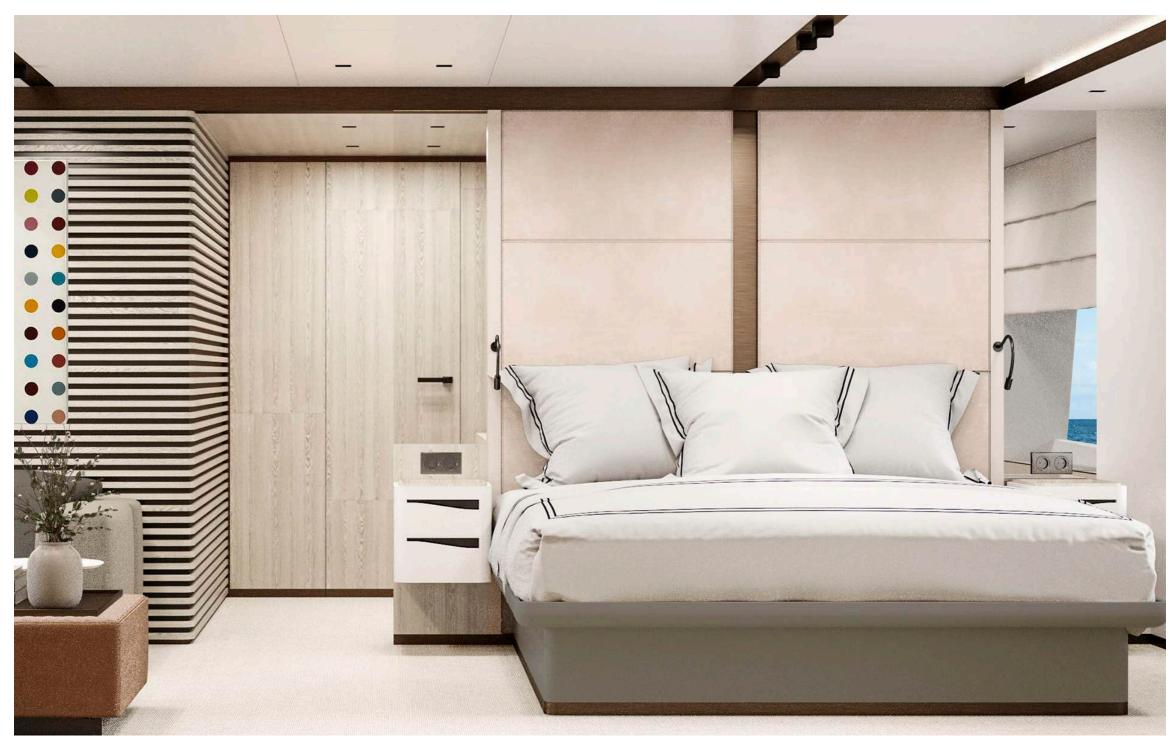

# SPRITZ 102

### Highlights:

- · Draft 1.68 meters / 5 feet
- · Range at economical speed 3,000 nautical miles
- · Maindeck ceiling height 2.20 meters

| Lenght Overall:               | 31.1 m                                            | 102'               |
|-------------------------------|---------------------------------------------------|--------------------|
| Length Waterline:             | 27.8 m                                            | 91' 2"             |
| Max Beam:                     | 8.15 m                                            | 26' 8''            |
| Draft at Full Load:           | 1.91 m                                            | 6' 3"              |
| Displacement at Full Load:    | About 122 t                                       | 268,964 lbs        |
| Gross Tons:                   | About 196 GT                                      |                    |
| Gross Tons with Enclosure:    | About 216 GT                                      |                    |
| Fuel:                         | 16,000 litres approx                              | 4,226 U.S. Gallons |
| Water:                        | 4,300 litres approx                               | 1,135 U.S. Gallons |
| Waste Water:                  | 4,000 liters approx                               | 1,056 U.S. Gallons |
| Owner & Guests Accommodation: | 12 persons in 5 cabins and 5 bathrooms + day head |                    |
| Crew Accommodation:           | 5 persons in 3 cabins and 3 bathrooms             |                    |
| Exterior Design:              | Giorgio M. Cassetta Design                        |                    |
| Interior Design:              | Giorgio M. Cassetta Design                        |                    |
| Interior Decoration:          | Paola Aboumrad                                    |                    |
| Naval Architecture:           | Laurent Giles Naval Architects                    |                    |
| Engineering:                  | Shipyard / Laurent Giles Naval Architects         |                    |
| Range                         |                                                   |                    |
| Economical Speed (10 knots):  | 1,800 nautical miles                              |                    |
| Propulsion Details            |                                                   |                    |
| Engine Options                | Max Speed                                         | Cruising Speed     |
| MAN V8 1000 HP:               | 15.5 kn                                           | 14 kn              |
| MAN V8 1300 HP:               | 16.5 kn                                           | 15 kn              |