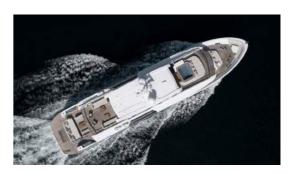

# SPRITZ 102

### Highlights:

- · Draft 1.68 meters / 5 feet
- · Range at economical speed 3,000 nautical miles
- · Maindeck ceiling height 2.20 meters

| Lenght Overall:               | 31.1 m                                            | 102'               |
|-------------------------------|---------------------------------------------------|--------------------|
| Length Waterline:             | 27.8 m                                            | 91' 2"             |
| Max Beam:                     | 8.15 m                                            | 26' 8''            |
| Draft at Full Load:           | 1.91 m                                            | 6' 3"              |
| Displacement at Full Load:    | About 122 t                                       | 268,964 lbs        |
| Gross Tons:                   | About 196 GT                                      |                    |
| Gross Tons with Enclosure:    | About 216 GT                                      |                    |
| Fuel:                         | 16,000 litres approx                              | 4,226 U.S. Gallons |
| Water:                        | 4,300 litres approx                               | 1,135 U.S. Gallons |
| Waste Water:                  | 4,000 liters approx                               | 1,056 U.S. Gallons |
| Owner & Guests Accommodation: | 12 persons in 5 cabins and 5 bathrooms + day head |                    |
| Crew Accommodation:           | 5 persons in 3 cabins and 3 bathrooms             |                    |
| Exterior Design:              | Giorgio M. Cassetta Design                        |                    |
| Interior Design:              | Giorgio M. Cassetta Design                        |                    |
| Interior Decoration:          | Paola Aboumrad                                    |                    |
| Naval Architecture:           | Laurent Giles Naval Architects                    |                    |
| Engineering:                  | Shipyard / Laurent Giles Naval Architects         |                    |
| Range                         |                                                   |                    |
| Economical Speed (10 knots):  | 1,800 nautical miles                              |                    |
| Propulsion Details            |                                                   |                    |
| Engine Options                | Max Speed                                         | Cruising Speed     |
| MAN V8 1000 HP:               | 15.5 kn                                           | 14 kn              |
| MAN V8 1300 HP:               | 16.5 kn                                           | 15 kn              |