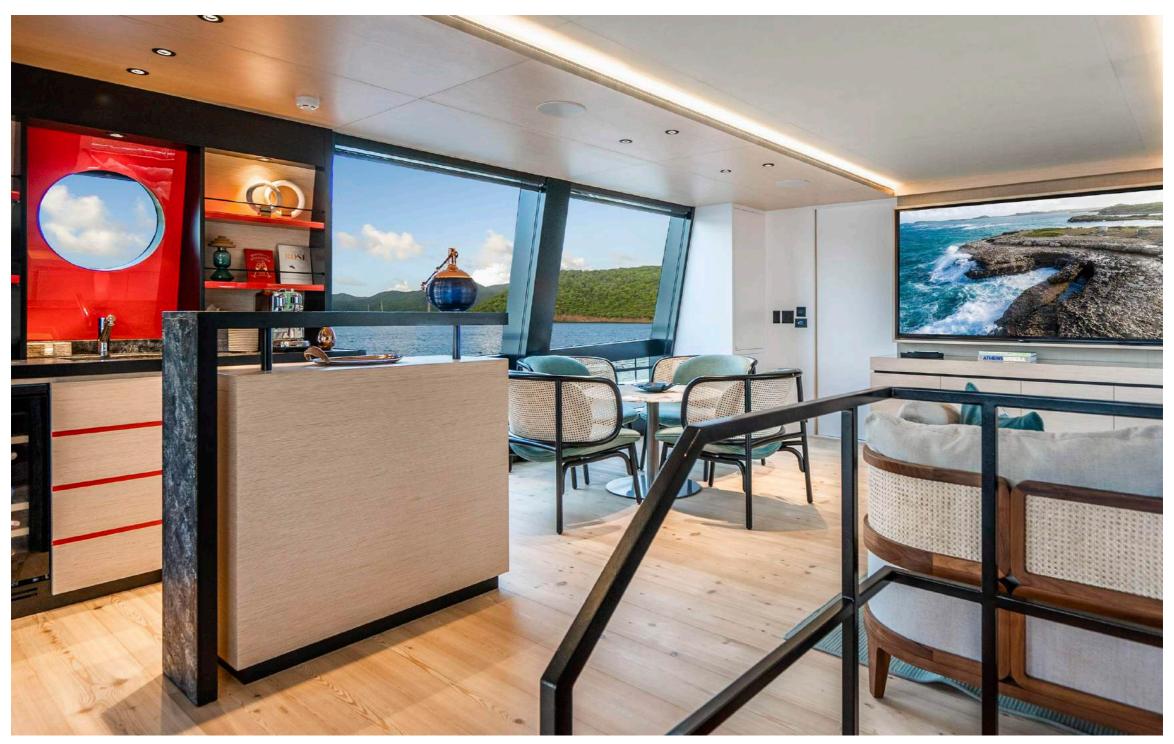

# SPRITZ 102

### Highlights:

- · Draft 1.68 meters / 5 feet
- · Range at economical speed 3,000 nautical miles
- · Maindeck ceiling height 2.20 meters

| Lenght Overall:               | 31.1 m                                            | 102'               |
|-------------------------------|---------------------------------------------------|--------------------|
| Length Waterline:             | 27.8 m                                            | 91' 2"             |
| Max Beam:                     | 8.15 m                                            | 26' 8''            |
| Draft at Full Load:           | 1.91 m                                            | 6' 3"              |
| Displacement at Full Load:    | About 122 t                                       | 268,964 lbs        |
| Gross Tons:                   | About 196 GT                                      |                    |
| Gross Tons with Enclosure:    | About 216 GT                                      |                    |
| Fuel:                         | 16,000 litres approx                              | 4,226 U.S. Gallons |
| Water:                        | 4,300 litres approx                               | 1,135 U.S. Gallons |
| Waste Water:                  | 4,000 liters approx                               | 1,056 U.S. Gallons |
| Owner & Guests Accommodation: | 12 persons in 5 cabins and 5 bathrooms + day head |                    |
| Crew Accommodation:           | 5 persons in 3 cabins and 3 bathrooms             |                    |
| Exterior Design:              | Giorgio M. Cassetta Design                        |                    |
| Interior Design:              | Giorgio M. Cassetta Design                        |                    |
| Interior Decoration:          | Paola Aboumrad                                    |                    |
| Naval Architecture:           | Laurent Giles Naval Architects                    |                    |
| Engineering:                  | Shipyard / Laurent Giles Naval Architects         |                    |
| Range                         |                                                   |                    |
| Economical Speed (10 knots):  | 1,800 nautical miles                              |                    |
| Propulsion Details            |                                                   |                    |
| Engine Options                | Max Speed                                         | Cruising Speed     |
| MAN V8 1000 HP:               | 15.5 kn                                           | 14 kn              |
| MAN V8 1300 HP:               | 16.5 kn                                           | 15 kn              |