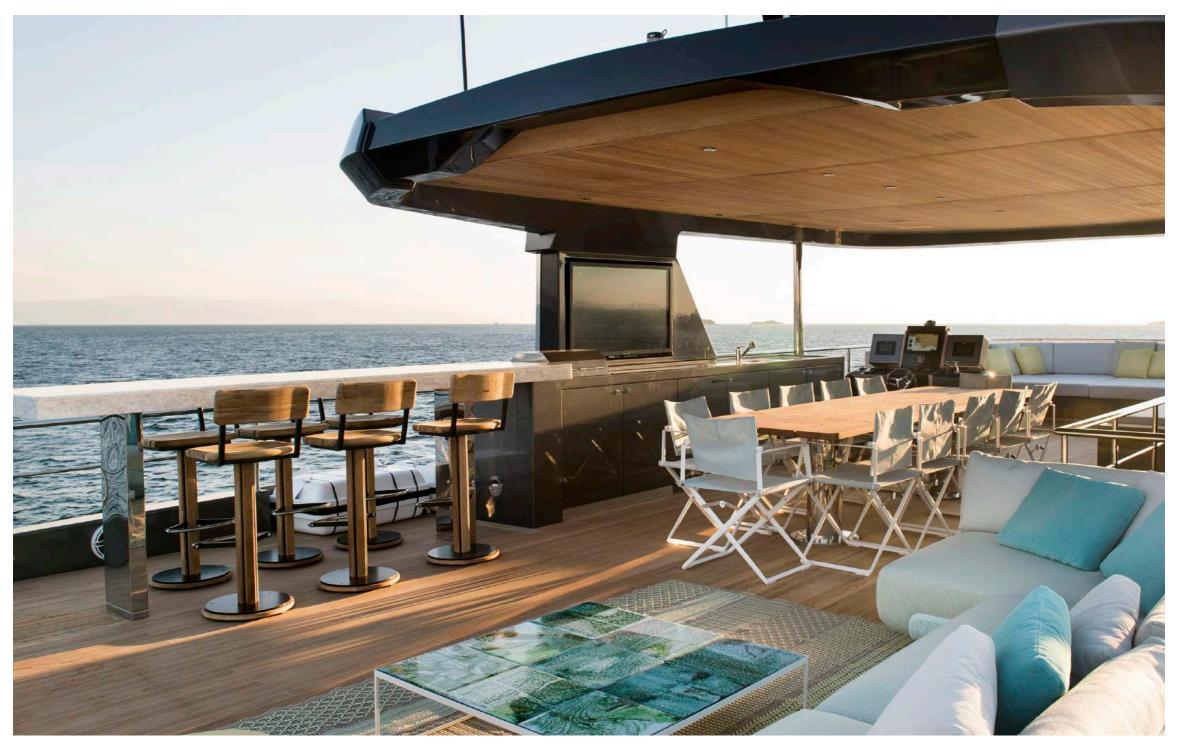

### Highlights:

- · Draft 1.68 meters / 5 feet
- · Range at economical speed 3,000 nautical miles
- · Maindeck ceiling height 2.20 meters

| Lenght Overall:               | 31.1 m                                            | 102'               |
|-------------------------------|---------------------------------------------------|--------------------|
| Length Waterline:             | 27.8 m                                            | 91' 2"             |
| Max Beam:                     | 8.15 m                                            | 26' 8''            |
| Draft at Full Load:           | 1.91 m                                            | 6' 3"              |
| Displacement at Full Load:    | About 122 t                                       | 268,964 lbs        |
| Gross Tons:                   | About 196 GT                                      |                    |
| Gross Tons with Enclosure:    | About 216 GT                                      |                    |
| Fuel:                         | 16,000 litres approx                              | 4,226 U.S. Gallons |
| Water:                        | 4,300 litres approx                               | 1,135 U.S. Gallons |
| Waste Water:                  | 4,000 liters approx                               | 1,056 U.S. Gallons |
| Owner & Guests Accommodation: | 12 persons in 5 cabins and 5 bathrooms + day head |                    |
| Crew Accommodation:           | 5 persons in 3 cabins and 3 bathrooms             |                    |
| Exterior Design:              | Giorgio M. Cassetta Design                        |                    |
| Interior Design:              | Giorgio M. Cassetta Design                        |                    |
| Interior Decoration:          | Paola Aboumrad                                    |                    |
| Naval Architecture:           | Laurent Giles Naval Architects                    |                    |
| Engineering:                  | Shipyard / Laurent Giles Naval Architects         |                    |
| Range                         |                                                   |                    |
| Economical Speed (10 knots):  | 1,800 nautical miles                              |                    |
| Propulsion Details            |                                                   |                    |
| Engine Options                | Max Speed                                         | Cruising Speed     |
| MAN V8 1000 HP:               | 15.5 kn                                           | 14 kn              |
| MAN V8 1300 HP:               | 16.5 kn                                           | 15 kn              |