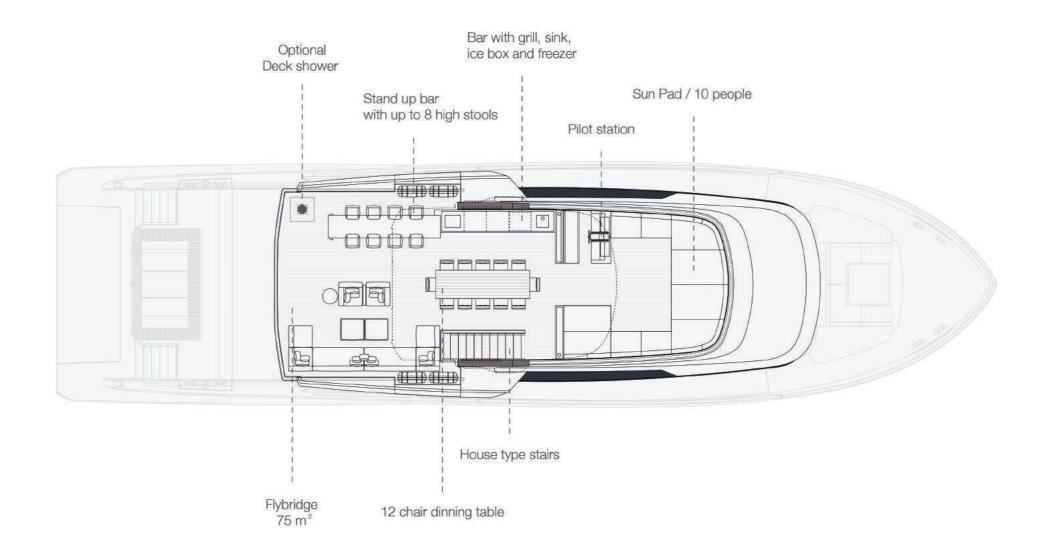

### Highlights:

- · Draft 1.68 meters / 5 feet
- · Range at economical speed 3,000 nautical miles
- · Maindeck ceiling height 2.20 meters

| Lenght Overall:               | 31.1 m                                            | 102'               |
|-------------------------------|---------------------------------------------------|--------------------|
| Length Waterline:             | 27.8 m                                            | 91' 2"             |
| Max Beam:                     | 8.15 m                                            | 26' 8''            |
| Draft at Full Load:           | 1.91 m                                            | 6' 3"              |
| Displacement at Full Load:    | About 122 t                                       | 268,964 lbs        |
| Gross Tons:                   | About 196 GT                                      |                    |
| Gross Tons with Enclosure:    | About 216 GT                                      |                    |
| Fuel:                         | 16,000 litres approx                              | 4,226 U.S. Gallons |
| Water:                        | 4,300 litres approx                               | 1,135 U.S. Gallons |
| Waste Water:                  | 4,000 liters approx                               | 1,056 U.S. Gallons |
| Owner & Guests Accommodation: | 12 persons in 5 cabins and 5 bathrooms + day head |                    |
| Crew Accommodation:           | 5 persons in 3 cabins and 3 bathrooms             |                    |
| Exterior Design:              | Giorgio M. Cassetta Design                        |                    |
| Interior Design:              | Giorgio M. Cassetta Design                        |                    |
| Interior Decoration:          | Paola Aboumrad                                    |                    |
| Naval Architecture:           | Laurent Giles Naval Architects                    |                    |
| Engineering:                  | Shipyard / Laurent Giles Naval Architects         |                    |
| Range                         |                                                   |                    |
| Economical Speed (10 knots):  | 1,800 nautical miles                              |                    |
| Propulsion Details            |                                                   |                    |
| Engine Options                | Max Speed                                         | Cruising Speed     |
| MAN V8 1000 HP:               | 15.5 kn                                           | 14 kn              |
| MAN V8 1300 HP:               | 16.5 kn                                           | 15 kn              |