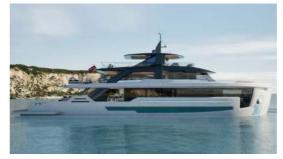

# SPRITZ 102

### Highlights:

- · Draft 1.68 meters / 5 feet
- · Range at economical speed 3,000 nautical miles
- · Maindeck ceiling height 2.20 meters

| Lenght Overall:               | 31.1 m                                            | 102'               |
|-------------------------------|---------------------------------------------------|--------------------|
| Length Waterline:             | 27.8 m                                            | 91' 2"             |
| Max Beam:                     | 8.15 m                                            | 26' 8''            |
| Draft at Full Load:           | 1.91 m                                            | 6' 3"              |
| Displacement at Full Load:    | About 122 t                                       | 268,964 lbs        |
| Gross Tons:                   | About 196 GT                                      |                    |
| Gross Tons with Enclosure:    | About 216 GT                                      |                    |
| Fuel:                         | 16,000 litres approx                              | 4,226 U.S. Gallons |
| Water:                        | 4,300 litres approx                               | 1,135 U.S. Gallons |
| Waste Water:                  | 4,000 liters approx                               | 1,056 U.S. Gallons |
| Owner & Guests Accommodation: | 12 persons in 5 cabins and 5 bathrooms + day head |                    |
| Crew Accommodation:           | 5 persons in 3 cabins and 3 bathrooms             |                    |
| Exterior Design:              | Giorgio M. Cassetta Design                        |                    |
| Interior Design:              | Giorgio M. Cassetta Design                        |                    |
| Interior Decoration:          | Paola Aboumrad                                    |                    |
| Naval Architecture:           | Laurent Giles Naval Architects                    |                    |
| Engineering:                  | Shipyard / Laurent Giles Naval Architects         |                    |
| Range                         |                                                   |                    |
| Economical Speed (10 knots):  | 1,800 nautical miles                              |                    |
| Propulsion Details            |                                                   |                    |
| Engine Options                | Max Speed                                         | Cruising Speed     |
| MAN V8 1000 HP:               | 15.5 kn                                           | 14 kn              |
| MAN V8 1300 HP:               | 16.5 kn                                           | 15 kn              |