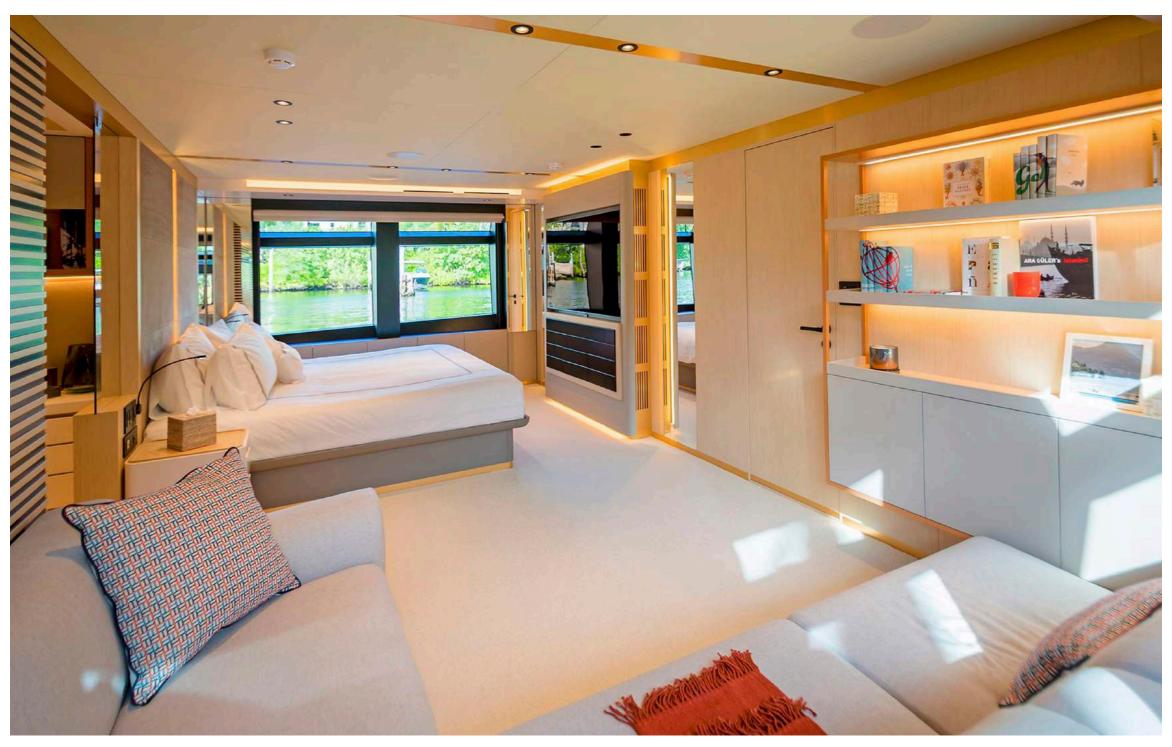

### Highlights:

- · Draft 1.68 meters / 5 feet
- · Range at economical speed 3,000 nautical miles
- · Maindeck ceiling height 2.20 meters

| Lenght Overall:               | 31.1 m                                            | 102'               |
|-------------------------------|---------------------------------------------------|--------------------|
| Length Waterline:             | 27.8 m                                            | 91' 2"             |
| Max Beam:                     | 8.15 m                                            | 26' 8''            |
| Draft at Full Load:           | 1.91 m                                            | 6' 3"              |
| Displacement at Full Load:    | About 122 t                                       | 268,964 lbs        |
| Gross Tons:                   | About 196 GT                                      |                    |
| Gross Tons with Enclosure:    | About 216 GT                                      |                    |
| Fuel:                         | 16,000 litres approx                              | 4,226 U.S. Gallons |
| Water:                        | 4,300 litres approx                               | 1,135 U.S. Gallons |
| Waste Water:                  | 4,000 liters approx                               | 1,056 U.S. Gallons |
| Owner & Guests Accommodation: | 12 persons in 5 cabins and 5 bathrooms + day head |                    |
| Crew Accommodation:           | 5 persons in 3 cabins and 3 bathrooms             |                    |
| Exterior Design:              | Giorgio M. Cassetta Design                        |                    |
| Interior Design:              | Giorgio M. Cassetta Design                        |                    |
| Interior Decoration:          | Paola Aboumrad                                    |                    |
| Naval Architecture:           | Laurent Giles Naval Architects                    |                    |
| Engineering:                  | Shipyard / Laurent Giles Naval Architects         |                    |
| Range                         |                                                   |                    |
| Economical Speed (10 knots):  | 1,800 nautical miles                              |                    |
| Propulsion Details            |                                                   |                    |
| Engine Options                | Max Speed                                         | Cruising Speed     |
| MAN V8 1000 HP:               | 15.5 kn                                           | 14 kn              |
| MAN V8 1300 HP:               | 16.5 kn                                           | 15 kn              |