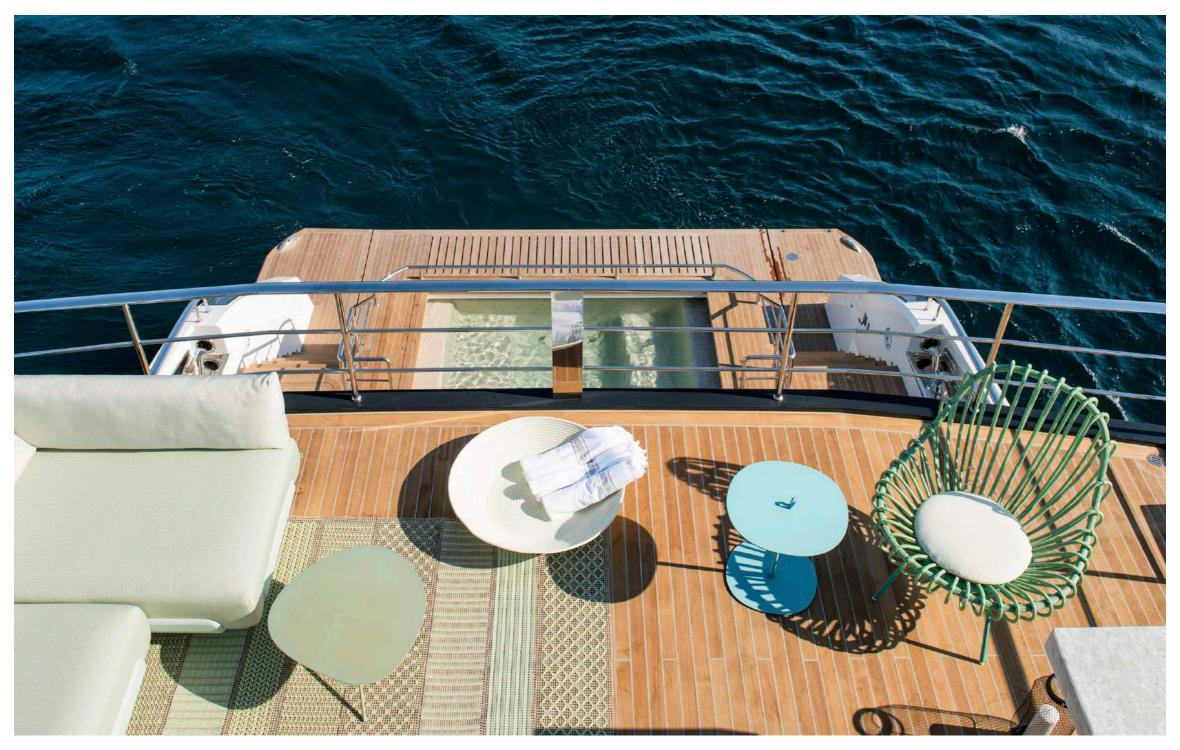

# SPRITZ 102

### Highlights:

- · Draft 1.68 meters / 5 feet
- · Range at economical speed 3,000 nautical miles
- · Maindeck ceiling height 2.20 meters

| Lenght Overall:               | 31.1 m                                            | 102'               |
|-------------------------------|---------------------------------------------------|--------------------|
| Length Waterline:             | 27.8 m                                            | 91' 2"             |
| Max Beam:                     | 8.15 m                                            | 26' 8''            |
| Draft at Full Load:           | 1.91 m                                            | 6' 3"              |
| Displacement at Full Load:    | About 122 t                                       | 268,964 lbs        |
| Gross Tons:                   | About 196 GT                                      |                    |
| Gross Tons with Enclosure:    | About 216 GT                                      |                    |
| Fuel:                         | 16,000 litres approx                              | 4,226 U.S. Gallons |
| Water:                        | 4,300 litres approx                               | 1,135 U.S. Gallons |
| Waste Water:                  | 4,000 liters approx                               | 1,056 U.S. Gallons |
| Owner & Guests Accommodation: | 12 persons in 5 cabins and 5 bathrooms + day head |                    |
| Crew Accommodation:           | 5 persons in 3 cabins and 3 bathrooms             |                    |
| Exterior Design:              | Giorgio M. Cassetta Design                        |                    |
| Interior Design:              | Giorgio M. Cassetta Design                        |                    |
| Interior Decoration:          | Paola Aboumrad                                    |                    |
| Naval Architecture:           | Laurent Giles Naval Architects                    |                    |
| Engineering:                  | Shipyard / Laurent Giles Naval Architects         |                    |
| Range                         |                                                   |                    |
| Economical Speed (10 knots):  | 1,800 nautical miles                              |                    |
| Propulsion Details            |                                                   |                    |
| Engine Options                | Max Speed                                         | Cruising Speed     |
| MAN V8 1000 HP:               | 15.5 kn                                           | 14 kn              |
| MAN V8 1300 HP:               | 16.5 kn                                           | 15 kn              |