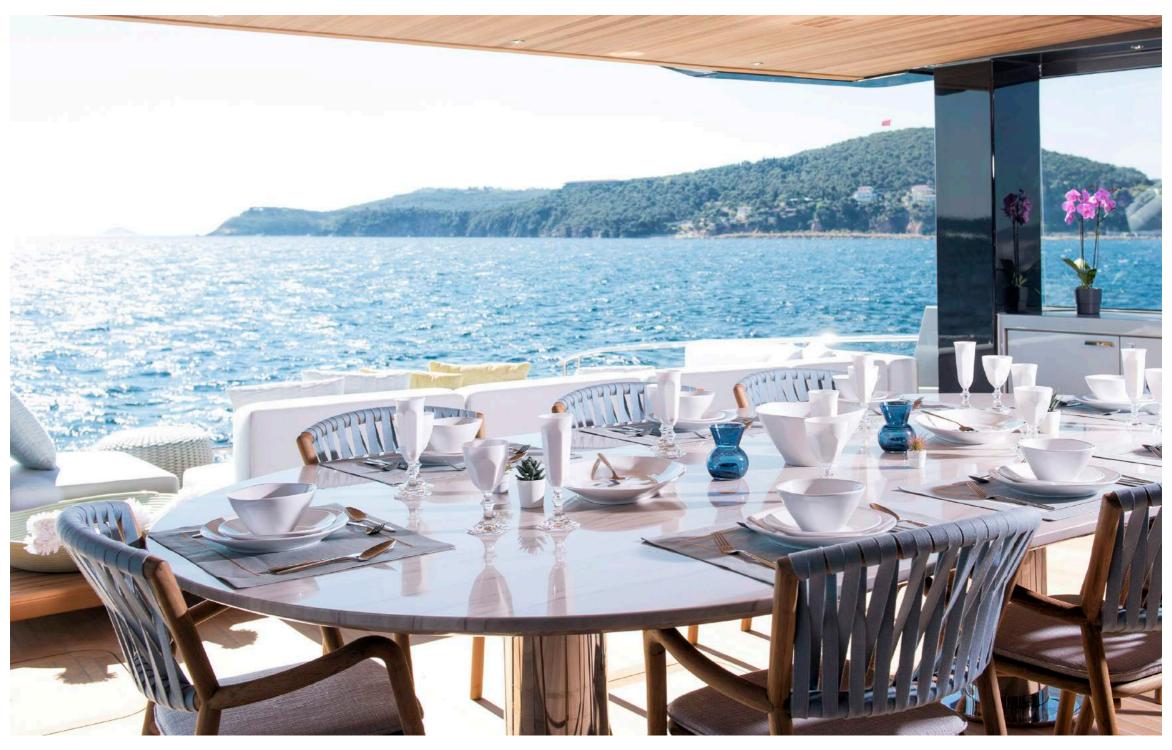

# SPRITZ 102

### Highlights:

- · Draft 1.68 meters / 5 feet
- · Range at economical speed 3,000 nautical miles
- · Maindeck ceiling height 2.20 meters

| Lenght Overall:               | 31.1 m                                            | 102'               |
|-------------------------------|---------------------------------------------------|--------------------|
| Length Waterline:             | 27.8 m                                            | 91' 2"             |
| Max Beam:                     | 8.15 m                                            | 26' 8''            |
| Draft at Full Load:           | 1.91 m                                            | 6' 3"              |
| Displacement at Full Load:    | About 122 t                                       | 268,964 lbs        |
| Gross Tons:                   | About 196 GT                                      |                    |
| Gross Tons with Enclosure:    | About 216 GT                                      |                    |
| Fuel:                         | 16,000 litres approx                              | 4,226 U.S. Gallons |
| Water:                        | 4,300 litres approx                               | 1,135 U.S. Gallons |
| Waste Water:                  | 4,000 liters approx                               | 1,056 U.S. Gallons |
| Owner & Guests Accommodation: | 12 persons in 5 cabins and 5 bathrooms + day head |                    |
| Crew Accommodation:           | 5 persons in 3 cabins and 3 bathrooms             |                    |
| Exterior Design:              | Giorgio M. Cassetta Design                        |                    |
| Interior Design:              | Giorgio M. Cassetta Design                        |                    |
| Interior Decoration:          | Paola Aboumrad                                    |                    |
| Naval Architecture:           | Laurent Giles Naval Architects                    |                    |
| Engineering:                  | Shipyard / Laurent Giles Naval Architects         |                    |
| Range                         |                                                   |                    |
| Economical Speed (10 knots):  | 1,800 nautical miles                              |                    |
| Propulsion Details            |                                                   |                    |
| Engine Options                | Max Speed                                         | Cruising Speed     |
| MAN V8 1000 HP:               | 15.5 kn                                           | 14 kn              |
| MAN V8 1300 HP:               | 16.5 kn                                           | 15 kn              |