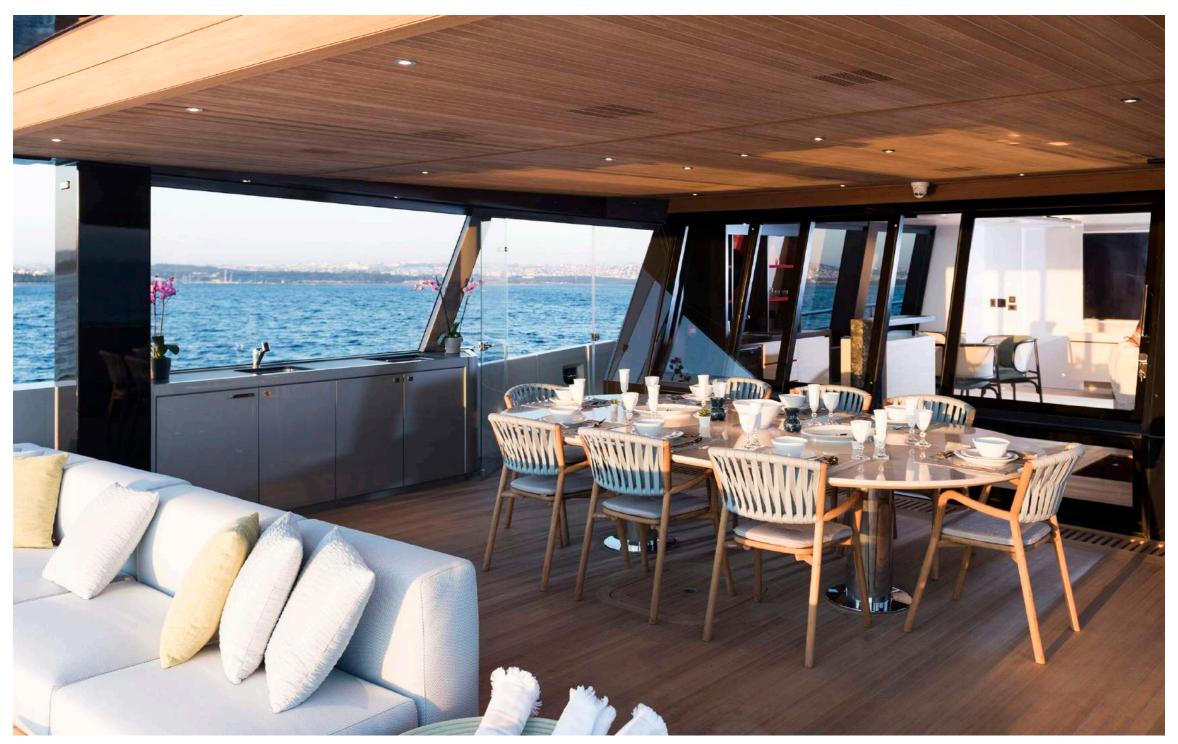

# SPRITZ 102

### Highlights:

- · Draft 1.68 meters / 5 feet
- · Range at economical speed 3,000 nautical miles
- · Maindeck ceiling height 2.20 meters

| Lenght Overall:               | 31.1 m                                            | 102'               |
|-------------------------------|---------------------------------------------------|--------------------|
| Length Waterline:             | 27.8 m                                            | 91' 2"             |
| Max Beam:                     | 8.15 m                                            | 26' 8''            |
| Draft at Full Load:           | 1.91 m                                            | 6' 3"              |
| Displacement at Full Load:    | About 122 t                                       | 268,964 lbs        |
| Gross Tons:                   | About 196 GT                                      |                    |
| Gross Tons with Enclosure:    | About 216 GT                                      |                    |
| Fuel:                         | 16,000 litres approx                              | 4,226 U.S. Gallons |
| Water:                        | 4,300 litres approx                               | 1,135 U.S. Gallons |
| Waste Water:                  | 4,000 liters approx                               | 1,056 U.S. Gallons |
| Owner & Guests Accommodation: | 12 persons in 5 cabins and 5 bathrooms + day head |                    |
| Crew Accommodation:           | 5 persons in 3 cabins and 3 bathrooms             |                    |
| Exterior Design:              | Giorgio M. Cassetta Design                        |                    |
| Interior Design:              | Giorgio M. Cassetta Design                        |                    |
| Interior Decoration:          | Paola Aboumrad                                    |                    |
| Naval Architecture:           | Laurent Giles Naval Architects                    |                    |
| Engineering:                  | Shipyard / Laurent Giles Naval Architects         |                    |
| Range                         |                                                   |                    |
| Economical Speed (10 knots):  | 1,800 nautical miles                              |                    |
| Propulsion Details            |                                                   |                    |
| Engine Options                | Max Speed                                         | Cruising Speed     |
| MAN V8 1000 HP:               | 15.5 kn                                           | 14 kn              |
| MAN V8 1300 HP:               | 16.5 kn                                           | 15 kn              |