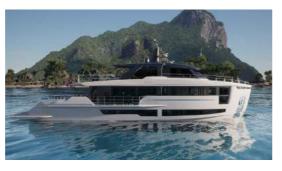

# SPRITZ 102

### Highlights:

- · Draft 1.68 meters / 5 feet
- · Range at economical speed 3,000 nautical miles
- · Maindeck ceiling height 2.20 meters

| Lenght Overall:               | 31.1 m                                            | 102'               |
|-------------------------------|---------------------------------------------------|--------------------|
| Length Waterline:             | 27.8 m                                            | 91' 2"             |
| Max Beam:                     | 8.15 m                                            | 26' 8''            |
| Draft at Full Load:           | 1.91 m                                            | 6' 3"              |
| Displacement at Full Load:    | About 122 t                                       | 268,964 lbs        |
| Gross Tons:                   | About 196 GT                                      |                    |
| Gross Tons with Enclosure:    | About 216 GT                                      |                    |
| Fuel:                         | 16,000 litres approx                              | 4,226 U.S. Gallons |
| Water:                        | 4,300 litres approx                               | 1,135 U.S. Gallons |
| Waste Water:                  | 4,000 liters approx                               | 1,056 U.S. Gallons |
| Owner & Guests Accommodation: | 12 persons in 5 cabins and 5 bathrooms + day head |                    |
| Crew Accommodation:           | 5 persons in 3 cabins and 3 bathrooms             |                    |
| Exterior Design:              | Giorgio M. Cassetta Design                        |                    |
| Interior Design:              | Giorgio M. Cassetta Design                        |                    |
| Interior Decoration:          | Paola Aboumrad                                    |                    |
| Naval Architecture:           | Laurent Giles Naval Architects                    |                    |
| Engineering:                  | Shipyard / Laurent Giles Naval Architects         |                    |
| Range                         |                                                   |                    |
| Economical Speed (10 knots):  | 1,800 nautical miles                              |                    |
| Propulsion Details            |                                                   |                    |
| Engine Options                | Max Speed                                         | Cruising Speed     |
| MAN V8 1000 HP:               | 15.5 kn                                           | 14 kn              |
| MAN V8 1300 HP:               | 16.5 kn                                           | 15 kn              |