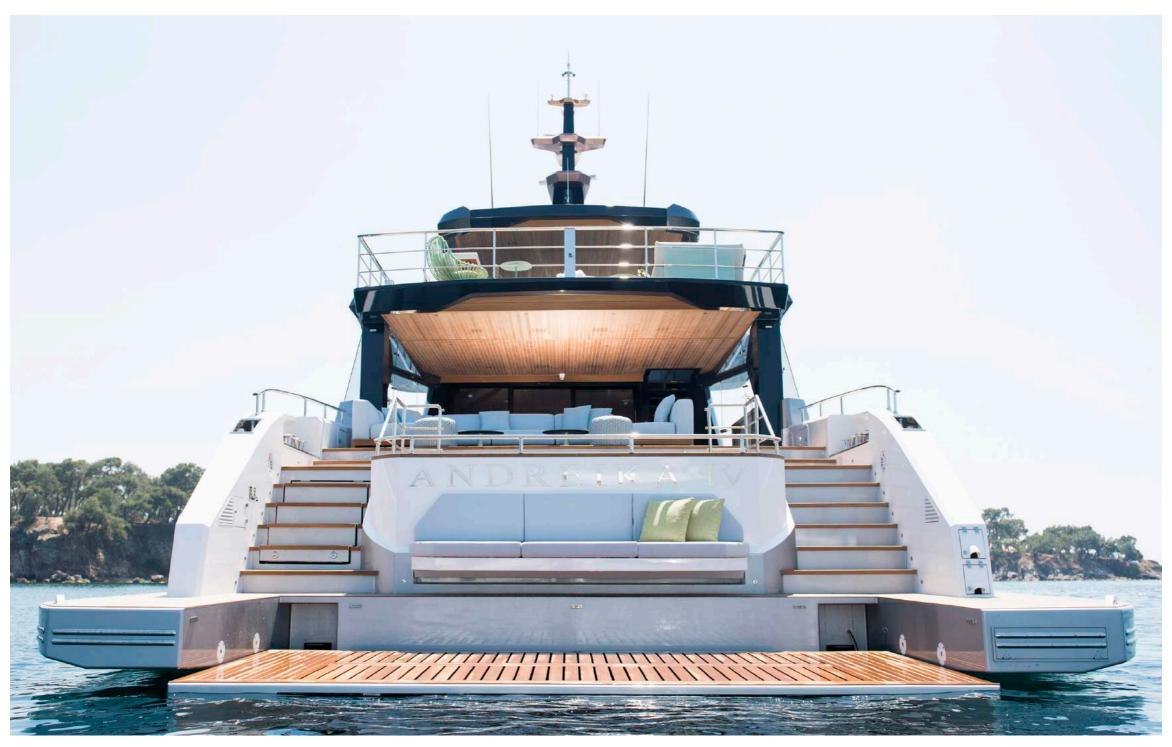

# SPRITZ 102

### Highlights:

- · Draft 1.68 meters / 5 feet
- · Range at economical speed 3,000 nautical miles
- · Maindeck ceiling height 2.20 meters

| Lenght Overall:               | 31.1 m                                            | 102'               |
|-------------------------------|---------------------------------------------------|--------------------|
| Length Waterline:             | 27.8 m                                            | 91' 2"             |
| Max Beam:                     | 8.15 m                                            | 26' 8''            |
| Draft at Full Load:           | 1.91 m                                            | 6' 3"              |
| Displacement at Full Load:    | About 122 t                                       | 268,964 lbs        |
| Gross Tons:                   | About 196 GT                                      |                    |
| Gross Tons with Enclosure:    | About 216 GT                                      |                    |
| Fuel:                         | 16,000 litres approx                              | 4,226 U.S. Gallons |
| Water:                        | 4,300 litres approx                               | 1,135 U.S. Gallons |
| Waste Water:                  | 4,000 liters approx                               | 1,056 U.S. Gallons |
| Owner & Guests Accommodation: | 12 persons in 5 cabins and 5 bathrooms + day head |                    |
| Crew Accommodation:           | 5 persons in 3 cabins and 3 bathrooms             |                    |
| Exterior Design:              | Giorgio M. Cassetta Design                        |                    |
| Interior Design:              | Giorgio M. Cassetta Design                        |                    |
| Interior Decoration:          | Paola Aboumrad                                    |                    |
| Naval Architecture:           | Laurent Giles Naval Architects                    |                    |
| Engineering:                  | Shipyard / Laurent Giles Naval Architects         |                    |
| Range                         |                                                   |                    |
| Economical Speed (10 knots):  | 1,800 nautical miles                              |                    |
| Propulsion Details            |                                                   |                    |
| Engine Options                | Max Speed                                         | Cruising Speed     |
| MAN V8 1000 HP:               | 15.5 kn                                           | 14 kn              |
| MAN V8 1300 HP:               | 16.5 kn                                           | 15 kn              |