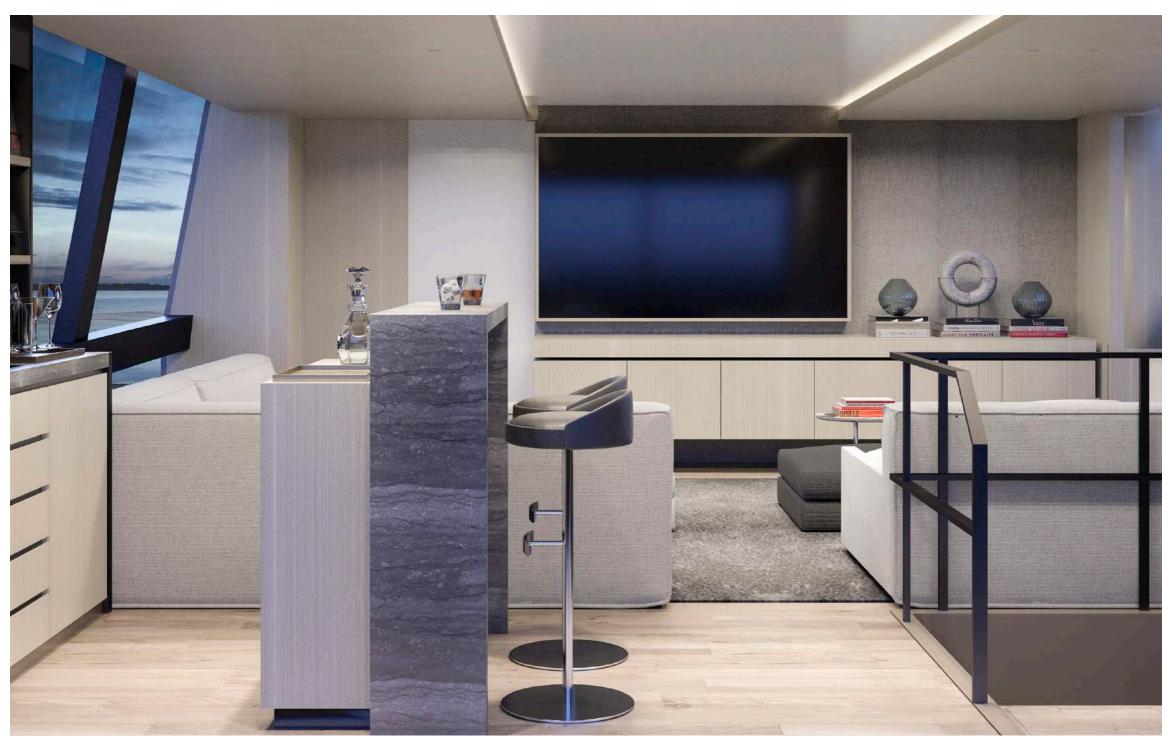

# SPRITZ 102

### Highlights:

- · Draft 1.68 meters / 5 feet
- · Range at economical speed 3,000 nautical miles
- · Maindeck ceiling height 2.20 meters

| Lenght Overall:               | 31.1 m                                            | 102'               |
|-------------------------------|---------------------------------------------------|--------------------|
| Length Waterline:             | 27.8 m                                            | 91' 2"             |
| Max Beam:                     | 8.15 m                                            | 26' 8''            |
| Draft at Full Load:           | 1.91 m                                            | 6' 3"              |
| Displacement at Full Load:    | About 122 t                                       | 268,964 lbs        |
| Gross Tons:                   | About 196 GT                                      |                    |
| Gross Tons with Enclosure:    | About 216 GT                                      |                    |
| Fuel:                         | 16,000 litres approx                              | 4,226 U.S. Gallons |
| Water:                        | 4,300 litres approx                               | 1,135 U.S. Gallons |
| Waste Water:                  | 4,000 liters approx                               | 1,056 U.S. Gallons |
| Owner & Guests Accommodation: | 12 persons in 5 cabins and 5 bathrooms + day head |                    |
| Crew Accommodation:           | 5 persons in 3 cabins and 3 bathrooms             |                    |
| Exterior Design:              | Giorgio M. Cassetta Design                        |                    |
| Interior Design:              | Giorgio M. Cassetta Design                        |                    |
| Interior Decoration:          | Paola Aboumrad                                    |                    |
| Naval Architecture:           | Laurent Giles Naval Architects                    |                    |
| Engineering:                  | Shipyard / Laurent Giles Naval Architects         |                    |
| Range                         |                                                   |                    |
| Economical Speed (10 knots):  | 1,800 nautical miles                              |                    |
| Propulsion Details            |                                                   |                    |
| Engine Options                | Max Speed                                         | Cruising Speed     |
| MAN V8 1000 HP:               | 15.5 kn                                           | 14 kn              |
| MAN V8 1300 HP:               | 16.5 kn                                           | 15 kn              |