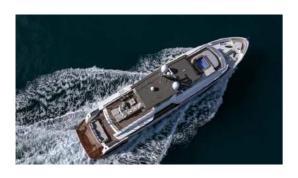

# SPRITZ 102

### Highlights:

- · Draft 1.68 meters / 5 feet
- · Range at economical speed 3,000 nautical miles
- · Maindeck ceiling height 2.20 meters

| Lenght Overall:               | 31.1 m                                            | 102'               |
|-------------------------------|---------------------------------------------------|--------------------|
| Length Waterline:             | 27.8 m                                            | 91' 2"             |
| Max Beam:                     | 8.15 m                                            | 26' 8''            |
| Draft at Full Load:           | 1.91 m                                            | 6' 3"              |
| Displacement at Full Load:    | About 122 t                                       | 268,964 lbs        |
| Gross Tons:                   | About 196 GT                                      |                    |
| Gross Tons with Enclosure:    | About 216 GT                                      |                    |
| Fuel:                         | 16,000 litres approx                              | 4,226 U.S. Gallons |
| Water:                        | 4,300 litres approx                               | 1,135 U.S. Gallons |
| Waste Water:                  | 4,000 liters approx                               | 1,056 U.S. Gallons |
| Owner & Guests Accommodation: | 12 persons in 5 cabins and 5 bathrooms + day head |                    |
| Crew Accommodation:           | 5 persons in 3 cabins and 3 bathrooms             |                    |
| Exterior Design:              | Giorgio M. Cassetta Design                        |                    |
| Interior Design:              | Giorgio M. Cassetta Design                        |                    |
| Interior Decoration:          | Paola Aboumrad                                    |                    |
| Naval Architecture:           | Laurent Giles Naval Architects                    |                    |
| Engineering:                  | Shipyard / Laurent Giles Naval Architects         |                    |
| Range                         |                                                   |                    |
| Economical Speed (10 knots):  | 1,800 nautical miles                              |                    |
| Propulsion Details            |                                                   |                    |
| Engine Options                | Max Speed                                         | Cruising Speed     |
| MAN V8 1000 HP:               | 15.5 kn                                           | 14 kn              |
| MAN V8 1300 HP:               | 16.5 kn                                           | 15 kn              |