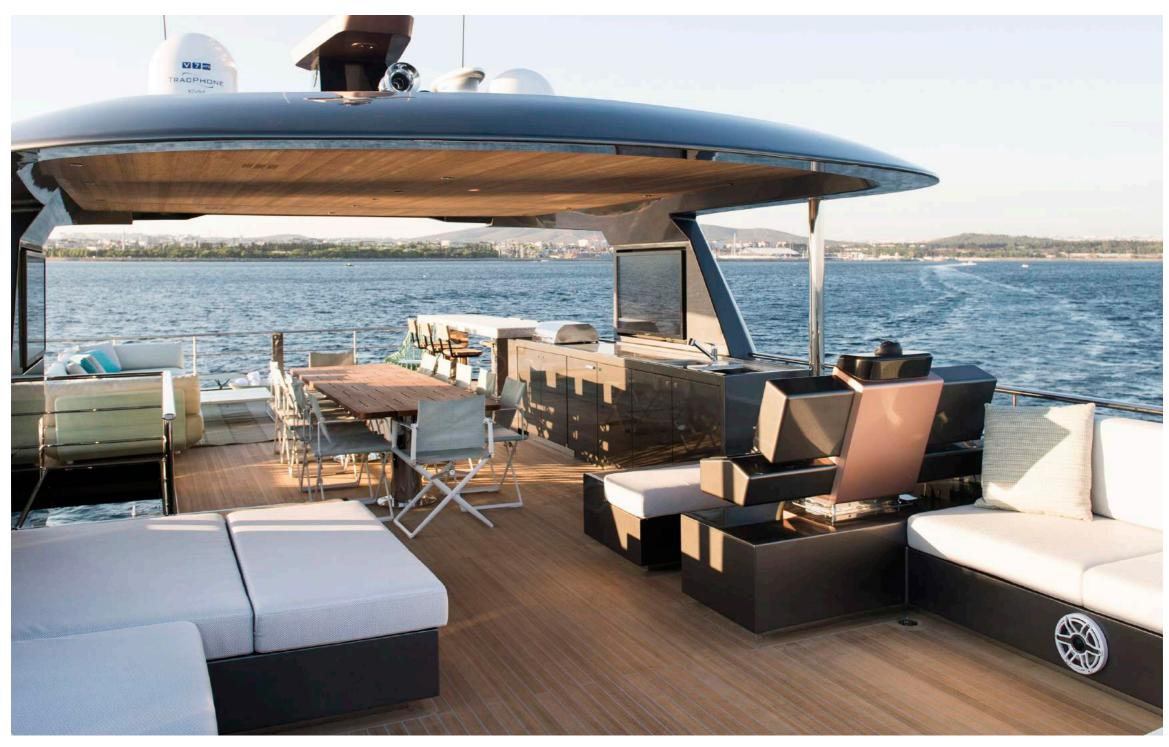

# SPRITZ 102

### Highlights:

- · Draft 1.68 meters / 5 feet
- · Range at economical speed 3,000 nautical miles
- · Maindeck ceiling height 2.20 meters

| Lenght Overall:               | 31.1 m                                            | 102'               |
|-------------------------------|---------------------------------------------------|--------------------|
| Length Waterline:             | 27.8 m                                            | 91' 2"             |
| Max Beam:                     | 8.15 m                                            | 26' 8''            |
| Draft at Full Load:           | 1.91 m                                            | 6' 3"              |
| Displacement at Full Load:    | About 122 t                                       | 268,964 lbs        |
| Gross Tons:                   | About 196 GT                                      |                    |
| Gross Tons with Enclosure:    | About 216 GT                                      |                    |
| Fuel:                         | 16,000 litres approx                              | 4,226 U.S. Gallons |
| Water:                        | 4,300 litres approx                               | 1,135 U.S. Gallons |
| Waste Water:                  | 4,000 liters approx                               | 1,056 U.S. Gallons |
| Owner & Guests Accommodation: | 12 persons in 5 cabins and 5 bathrooms + day head |                    |
| Crew Accommodation:           | 5 persons in 3 cabins and 3 bathrooms             |                    |
| Exterior Design:              | Giorgio M. Cassetta Design                        |                    |
| Interior Design:              | Giorgio M. Cassetta Design                        |                    |
| Interior Decoration:          | Paola Aboumrad                                    |                    |
| Naval Architecture:           | Laurent Giles Naval Architects                    |                    |
| Engineering:                  | Shipyard / Laurent Giles Naval Architects         |                    |
| Range                         |                                                   |                    |
| Economical Speed (10 knots):  | 1,800 nautical miles                              |                    |
| Propulsion Details            |                                                   |                    |
| Engine Options                | Max Speed                                         | Cruising Speed     |
| MAN V8 1000 HP:               | 15.5 kn                                           | 14 kn              |
| MAN V8 1300 HP:               | 16.5 kn                                           | 15 kn              |