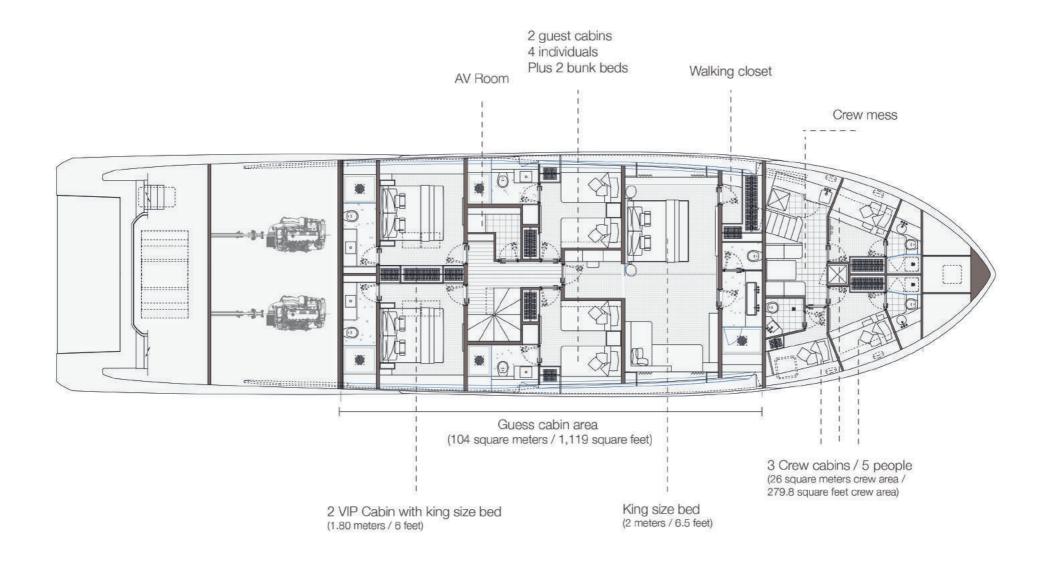

### Highlights:

- · Draft 1.68 meters / 5 feet
- · Range at economical speed 3,000 nautical miles
- · Maindeck ceiling height 2.20 meters

| Lenght Overall:               | 31.1 m                                            | 102'               |
|-------------------------------|---------------------------------------------------|--------------------|
| Length Waterline:             | 27.8 m                                            | 91' 2"             |
| Max Beam:                     | 8.15 m                                            | 26' 8''            |
| Draft at Full Load:           | 1.91 m                                            | 6' 3"              |
| Displacement at Full Load:    | About 122 t                                       | 268,964 lbs        |
| Gross Tons:                   | About 196 GT                                      |                    |
| Gross Tons with Enclosure:    | About 216 GT                                      |                    |
| Fuel:                         | 16,000 litres approx                              | 4,226 U.S. Gallons |
| Water:                        | 4,300 litres approx                               | 1,135 U.S. Gallons |
| Waste Water:                  | 4,000 liters approx                               | 1,056 U.S. Gallons |
| Owner & Guests Accommodation: | 12 persons in 5 cabins and 5 bathrooms + day head |                    |
| Crew Accommodation:           | 5 persons in 3 cabins and 3 bathrooms             |                    |
| Exterior Design:              | Giorgio M. Cassetta Design                        |                    |
| Interior Design:              | Giorgio M. Cassetta Design                        |                    |
| Interior Decoration:          | Paola Aboumrad                                    |                    |
| Naval Architecture:           | Laurent Giles Naval Architects                    |                    |
| Engineering:                  | Shipyard / Laurent Giles Naval Architects         |                    |
| Range                         |                                                   |                    |
| Economical Speed (10 knots):  | 1,800 nautical miles                              |                    |
| Propulsion Details            |                                                   |                    |
| Engine Options                | Max Speed                                         | Cruising Speed     |
| MAN V8 1000 HP:               | 15.5 kn                                           | 14 kn              |
| MAN V8 1300 HP:               | 16.5 kn                                           | 15 kn              |