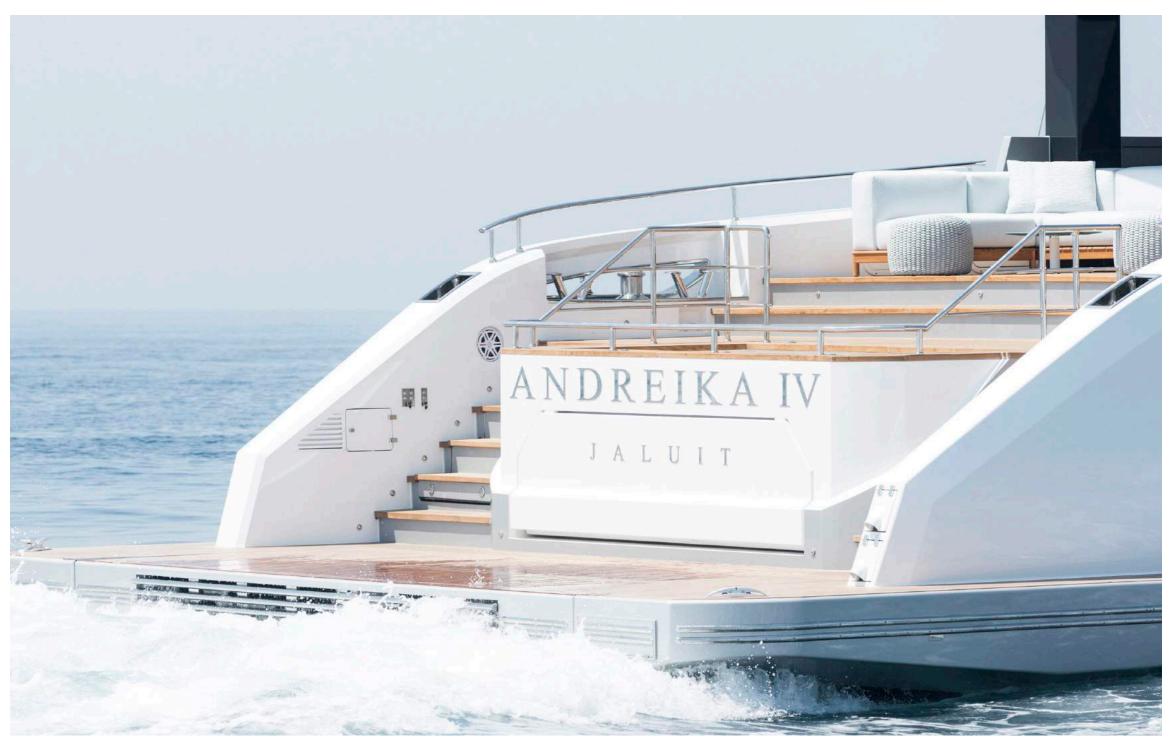

# SPRITZ 102

### Highlights:

- · Draft 1.68 meters / 5 feet
- · Range at economical speed 3,000 nautical miles
- · Maindeck ceiling height 2.20 meters

| Lenght Overall:               | 31.1 m                                            | 102'               |
|-------------------------------|---------------------------------------------------|--------------------|
| Length Waterline:             | 27.8 m                                            | 91' 2"             |
| Max Beam:                     | 8.15 m                                            | 26' 8''            |
| Draft at Full Load:           | 1.91 m                                            | 6' 3"              |
| Displacement at Full Load:    | About 122 t                                       | 268,964 lbs        |
| Gross Tons:                   | About 196 GT                                      |                    |
| Gross Tons with Enclosure:    | About 216 GT                                      |                    |
| Fuel:                         | 16,000 litres approx                              | 4,226 U.S. Gallons |
| Water:                        | 4,300 litres approx                               | 1,135 U.S. Gallons |
| Waste Water:                  | 4,000 liters approx                               | 1,056 U.S. Gallons |
| Owner & Guests Accommodation: | 12 persons in 5 cabins and 5 bathrooms + day head |                    |
| Crew Accommodation:           | 5 persons in 3 cabins and 3 bathrooms             |                    |
| Exterior Design:              | Giorgio M. Cassetta Design                        |                    |
| Interior Design:              | Giorgio M. Cassetta Design                        |                    |
| Interior Decoration:          | Paola Aboumrad                                    |                    |
| Naval Architecture:           | Laurent Giles Naval Architects                    |                    |
| Engineering:                  | Shipyard / Laurent Giles Naval Architects         |                    |
| Range                         |                                                   |                    |
| Economical Speed (10 knots):  | 1,800 nautical miles                              |                    |
| Propulsion Details            |                                                   |                    |
| Engine Options                | Max Speed                                         | Cruising Speed     |
| MAN V8 1000 HP:               | 15.5 kn                                           | 14 kn              |
| MAN V8 1300 HP:               | 16.5 kn                                           | 15 kn              |