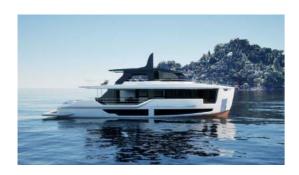

# SPRITZ 102

### Highlights:

- · Draft 1.68 meters / 5 feet
- · Range at economical speed 3,000 nautical miles
- · Maindeck ceiling height 2.20 meters

| Lenght Overall:               | 31.1 m                                            | 102'               |
|-------------------------------|---------------------------------------------------|--------------------|
| Length Waterline:             | 27.8 m                                            | 91' 2"             |
| Max Beam:                     | 8.15 m                                            | 26' 8''            |
| Draft at Full Load:           | 1.91 m                                            | 6' 3"              |
| Displacement at Full Load:    | About 122 t                                       | 268,964 lbs        |
| Gross Tons:                   | About 196 GT                                      |                    |
| Gross Tons with Enclosure:    | About 216 GT                                      |                    |
| Fuel:                         | 16,000 litres approx                              | 4,226 U.S. Gallons |
| Water:                        | 4,300 litres approx                               | 1,135 U.S. Gallons |
| Waste Water:                  | 4,000 liters approx                               | 1,056 U.S. Gallons |
| Owner & Guests Accommodation: | 12 persons in 5 cabins and 5 bathrooms + day head |                    |
| Crew Accommodation:           | 5 persons in 3 cabins and 3 bathrooms             |                    |
| Exterior Design:              | Giorgio M. Cassetta Design                        |                    |
| Interior Design:              | Giorgio M. Cassetta Design                        |                    |
| Interior Decoration:          | Paola Aboumrad                                    |                    |
| Naval Architecture:           | Laurent Giles Naval Architects                    |                    |
| Engineering:                  | Shipyard / Laurent Giles Naval Architects         |                    |
| Range                         |                                                   |                    |
| Economical Speed (10 knots):  | 1,800 nautical miles                              |                    |
| Propulsion Details            |                                                   |                    |
| Engine Options                | Max Speed                                         | Cruising Speed     |
| MAN V8 1000 HP:               | 15.5 kn                                           | 14 kn              |
| MAN V8 1300 HP:               | 16.5 kn                                           | 15 kn              |