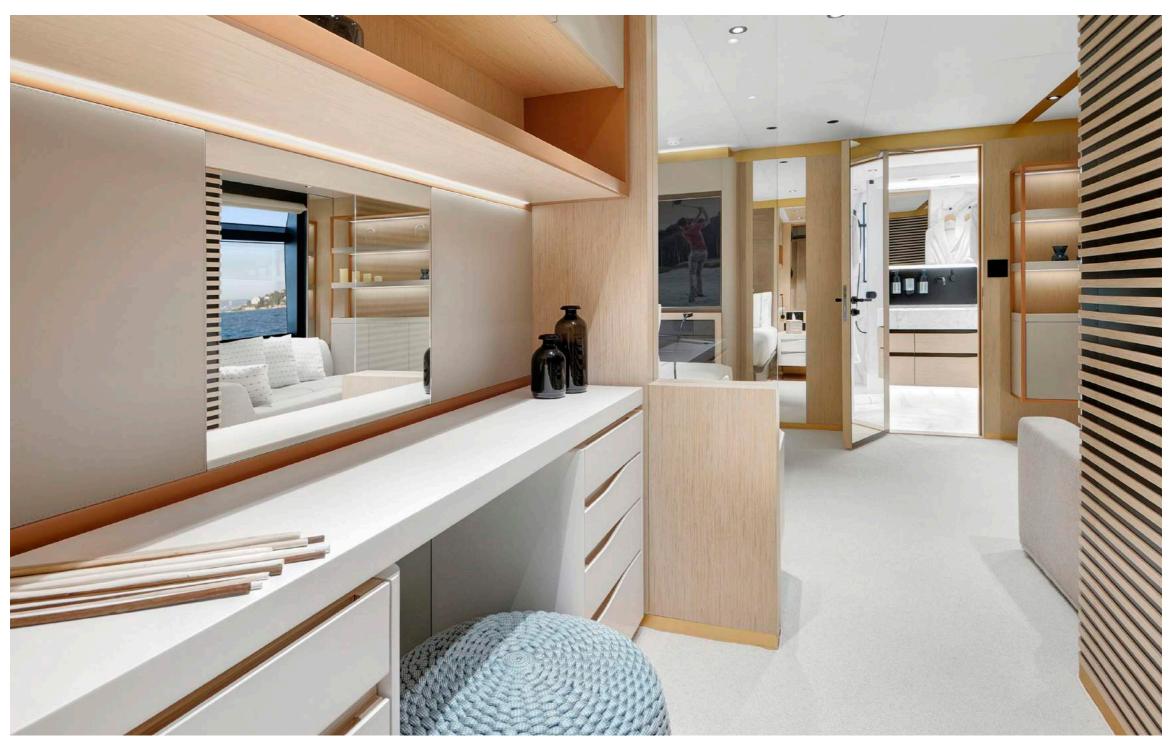

### Highlights:

- · Draft 1.68 meters / 5 feet
- · Range at economical speed 3,000 nautical miles
- · Maindeck ceiling height 2.20 meters

| Lenght Overall:               | 31.1 m                                            | 102'               |
|-------------------------------|---------------------------------------------------|--------------------|
| Length Waterline:             | 27.8 m                                            | 91' 2"             |
| Max Beam:                     | 8.15 m                                            | 26' 8''            |
| Draft at Full Load:           | 1.91 m                                            | 6' 3"              |
| Displacement at Full Load:    | About 122 t                                       | 268,964 lbs        |
| Gross Tons:                   | About 196 GT                                      |                    |
| Gross Tons with Enclosure:    | About 216 GT                                      |                    |
| Fuel:                         | 16,000 litres approx                              | 4,226 U.S. Gallons |
| Water:                        | 4,300 litres approx                               | 1,135 U.S. Gallons |
| Waste Water:                  | 4,000 liters approx                               | 1,056 U.S. Gallons |
| Owner & Guests Accommodation: | 12 persons in 5 cabins and 5 bathrooms + day head |                    |
| Crew Accommodation:           | 5 persons in 3 cabins and 3 bathrooms             |                    |
| Exterior Design:              | Giorgio M. Cassetta Design                        |                    |
| Interior Design:              | Giorgio M. Cassetta Design                        |                    |
| Interior Decoration:          | Paola Aboumrad                                    |                    |
| Naval Architecture:           | Laurent Giles Naval Architects                    |                    |
| Engineering:                  | Shipyard / Laurent Giles Naval Architects         |                    |
| Range                         |                                                   |                    |
| Economical Speed (10 knots):  | 1,800 nautical miles                              |                    |
| Propulsion Details            |                                                   |                    |
| Engine Options                | Max Speed                                         | Cruising Speed     |
| MAN V8 1000 HP:               | 15.5 kn                                           | 14 kn              |
| MAN V8 1300 HP:               | 16.5 kn                                           | 15 kn              |