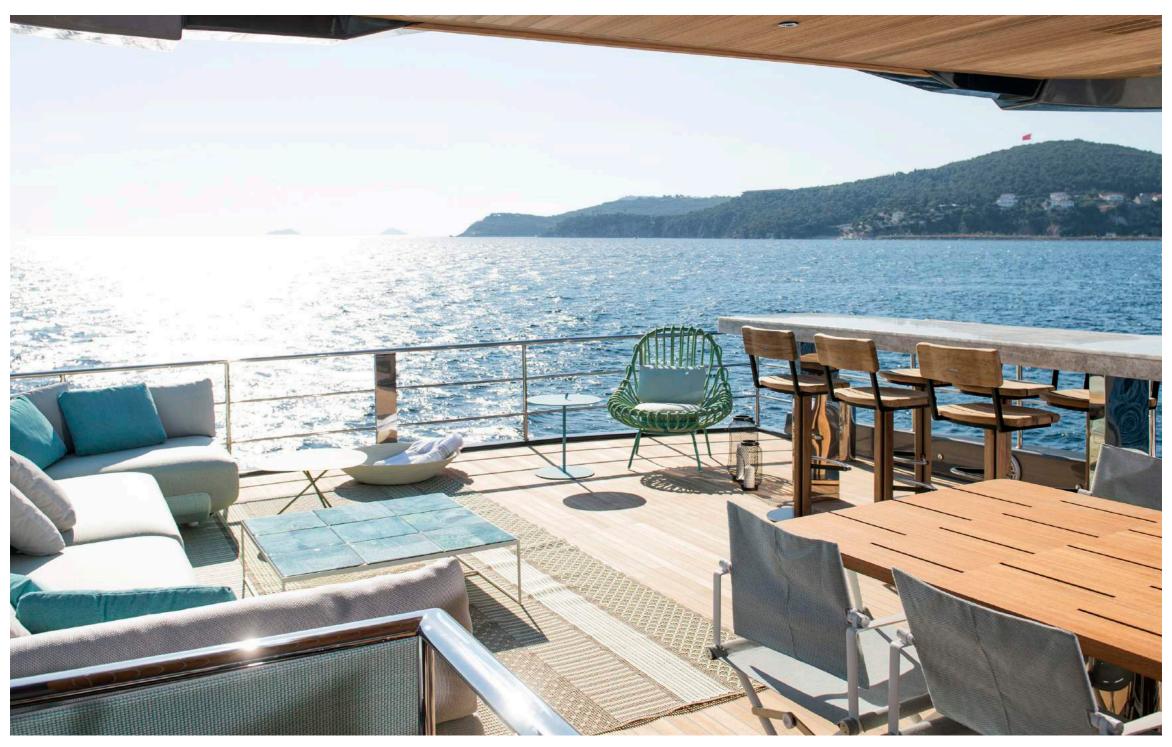

# SPRITZ 102

### Highlights:

- · Draft 1.68 meters / 5 feet
- · Range at economical speed 3,000 nautical miles
- · Maindeck ceiling height 2.20 meters

| Lenght Overall:               | 31.1 m                                            | 102'               |
|-------------------------------|---------------------------------------------------|--------------------|
| Length Waterline:             | 27.8 m                                            | 91' 2"             |
| Max Beam:                     | 8.15 m                                            | 26' 8''            |
| Draft at Full Load:           | 1.91 m                                            | 6' 3"              |
| Displacement at Full Load:    | About 122 t                                       | 268,964 lbs        |
| Gross Tons:                   | About 196 GT                                      |                    |
| Gross Tons with Enclosure:    | About 216 GT                                      |                    |
| Fuel:                         | 16,000 litres approx                              | 4,226 U.S. Gallons |
| Water:                        | 4,300 litres approx                               | 1,135 U.S. Gallons |
| Waste Water:                  | 4,000 liters approx                               | 1,056 U.S. Gallons |
| Owner & Guests Accommodation: | 12 persons in 5 cabins and 5 bathrooms + day head |                    |
| Crew Accommodation:           | 5 persons in 3 cabins and 3 bathrooms             |                    |
| Exterior Design:              | Giorgio M. Cassetta Design                        |                    |
| Interior Design:              | Giorgio M. Cassetta Design                        |                    |
| Interior Decoration:          | Paola Aboumrad                                    |                    |
| Naval Architecture:           | Laurent Giles Naval Architects                    |                    |
| Engineering:                  | Shipyard / Laurent Giles Naval Architects         |                    |
| Range                         |                                                   |                    |
| Economical Speed (10 knots):  | 1,800 nautical miles                              |                    |
| Propulsion Details            |                                                   |                    |
| Engine Options                | Max Speed                                         | Cruising Speed     |
| MAN V8 1000 HP:               | 15.5 kn                                           | 14 kn              |
| MAN V8 1300 HP:               | 16.5 kn                                           | 15 kn              |