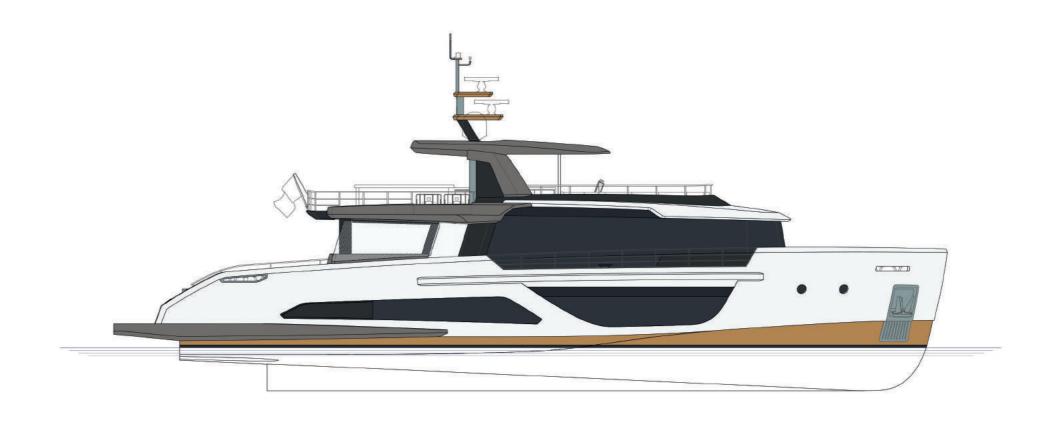

# SPRITZ 102

### Highlights:

- · Draft 1.68 meters / 5 feet
- · Range at economical speed 3,000 nautical miles
- · Maindeck ceiling height 2.20 meters

| Lenght Overall:               | 31.1 m                                            | 102'               |
|-------------------------------|---------------------------------------------------|--------------------|
| Length Waterline:             | 27.8 m                                            | 91' 2"             |
| Max Beam:                     | 8.15 m                                            | 26' 8''            |
| Draft at Full Load:           | 1.91 m                                            | 6' 3"              |
| Displacement at Full Load:    | About 122 t                                       | 268,964 lbs        |
| Gross Tons:                   | About 196 GT                                      |                    |
| Gross Tons with Enclosure:    | About 216 GT                                      |                    |
| Fuel:                         | 16,000 litres approx                              | 4,226 U.S. Gallons |
| Water:                        | 4,300 litres approx                               | 1,135 U.S. Gallons |
| Waste Water:                  | 4,000 liters approx                               | 1,056 U.S. Gallons |
| Owner & Guests Accommodation: | 12 persons in 5 cabins and 5 bathrooms + day head |                    |
| Crew Accommodation:           | 5 persons in 3 cabins and 3 bathrooms             |                    |
| Exterior Design:              | Giorgio M. Cassetta Design                        |                    |
| Interior Design:              | Giorgio M. Cassetta Design                        |                    |
| Interior Decoration:          | Paola Aboumrad                                    |                    |
| Naval Architecture:           | Laurent Giles Naval Architects                    |                    |
| Engineering:                  | Shipyard / Laurent Giles Naval Architects         |                    |
| Range                         |                                                   |                    |
| Economical Speed (10 knots):  | 1,800 nautical miles                              |                    |
| Propulsion Details            |                                                   |                    |
| Engine Options                | Max Speed                                         | Cruising Speed     |
| MAN V8 1000 HP:               | 15.5 kn                                           | 14 kn              |
| MAN V8 1300 HP:               | 16.5 kn                                           | 15 kn              |