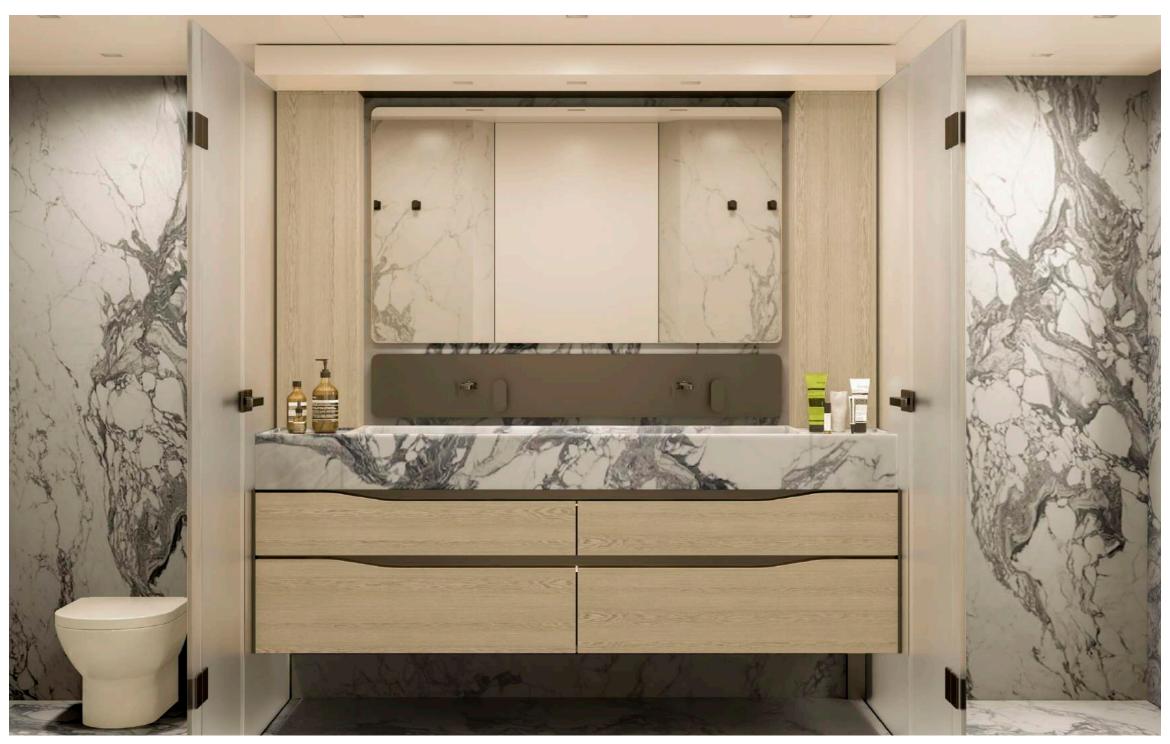

# SPRITZ 102

### Highlights:

- · Draft 1.68 meters / 5 feet
- · Range at economical speed 3,000 nautical miles
- · Maindeck ceiling height 2.20 meters

| Lenght Overall:               | 31.1 m                                            | 102'               |
|-------------------------------|---------------------------------------------------|--------------------|
| Length Waterline:             | 27.8 m                                            | 91' 2"             |
| Max Beam:                     | 8.15 m                                            | 26' 8''            |
| Draft at Full Load:           | 1.91 m                                            | 6' 3"              |
| Displacement at Full Load:    | About 122 t                                       | 268,964 lbs        |
| Gross Tons:                   | About 196 GT                                      |                    |
| Gross Tons with Enclosure:    | About 216 GT                                      |                    |
| Fuel:                         | 16,000 litres approx                              | 4,226 U.S. Gallons |
| Water:                        | 4,300 litres approx                               | 1,135 U.S. Gallons |
| Waste Water:                  | 4,000 liters approx                               | 1,056 U.S. Gallons |
| Owner & Guests Accommodation: | 12 persons in 5 cabins and 5 bathrooms + day head |                    |
| Crew Accommodation:           | 5 persons in 3 cabins and 3 bathrooms             |                    |
| Exterior Design:              | Giorgio M. Cassetta Design                        |                    |
| Interior Design:              | Giorgio M. Cassetta Design                        |                    |
| Interior Decoration:          | Paola Aboumrad                                    |                    |
| Naval Architecture:           | Laurent Giles Naval Architects                    |                    |
| Engineering:                  | Shipyard / Laurent Giles Naval Architects         |                    |
| Range                         |                                                   |                    |
| Economical Speed (10 knots):  | 1,800 nautical miles                              |                    |
| Propulsion Details            |                                                   |                    |
| Engine Options                | Max Speed                                         | Cruising Speed     |
| MAN V8 1000 HP:               | 15.5 kn                                           | 14 kn              |
| MAN V8 1300 HP:               | 16.5 kn                                           | 15 kn              |