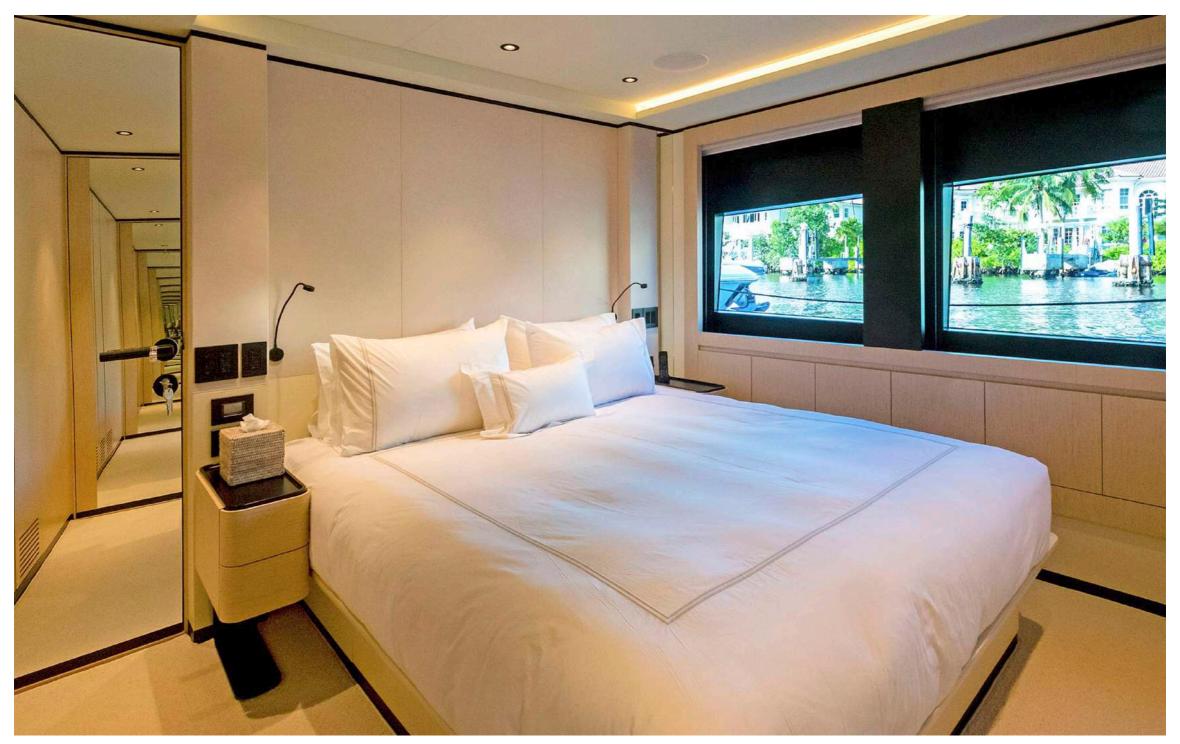

### Highlights:

- · Draft 1.68 meters / 5 feet
- · Range at economical speed 3,000 nautical miles
- · Maindeck ceiling height 2.20 meters

| Lenght Overall:               | 31.1 m                                            | 102'               |
|-------------------------------|---------------------------------------------------|--------------------|
| Length Waterline:             | 27.8 m                                            | 91' 2"             |
| Max Beam:                     | 8.15 m                                            | 26' 8''            |
| Draft at Full Load:           | 1.91 m                                            | 6' 3"              |
| Displacement at Full Load:    | About 122 t                                       | 268,964 lbs        |
| Gross Tons:                   | About 196 GT                                      |                    |
| Gross Tons with Enclosure:    | About 216 GT                                      |                    |
| Fuel:                         | 16,000 litres approx                              | 4,226 U.S. Gallons |
| Water:                        | 4,300 litres approx                               | 1,135 U.S. Gallons |
| Waste Water:                  | 4,000 liters approx                               | 1,056 U.S. Gallons |
| Owner & Guests Accommodation: | 12 persons in 5 cabins and 5 bathrooms + day head |                    |
| Crew Accommodation:           | 5 persons in 3 cabins and 3 bathrooms             |                    |
| Exterior Design:              | Giorgio M. Cassetta Design                        |                    |
| Interior Design:              | Giorgio M. Cassetta Design                        |                    |
| Interior Decoration:          | Paola Aboumrad                                    |                    |
| Naval Architecture:           | Laurent Giles Naval Architects                    |                    |
| Engineering:                  | Shipyard / Laurent Giles Naval Architects         |                    |
| Range                         |                                                   |                    |
| Economical Speed (10 knots):  | 1,800 nautical miles                              |                    |
| Propulsion Details            |                                                   |                    |
| Engine Options                | Max Speed                                         | Cruising Speed     |
| MAN V8 1000 HP:               | 15.5 kn                                           | 14 kn              |
| MAN V8 1300 HP:               | 16.5 kn                                           | 15 kn              |