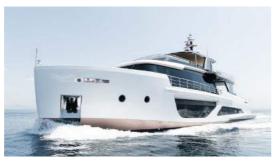

# SPRITZ 102

### Highlights:

- · Draft 1.68 meters / 5 feet
- · Range at economical speed 3,000 nautical miles
- · Maindeck ceiling height 2.20 meters

| Lenght Overall:               | 31.1 m                                            | 102'               |
|-------------------------------|---------------------------------------------------|--------------------|
| Length Waterline:             | 27.8 m                                            | 91' 2"             |
| Max Beam:                     | 8.15 m                                            | 26' 8''            |
| Draft at Full Load:           | 1.91 m                                            | 6' 3"              |
| Displacement at Full Load:    | About 122 t                                       | 268,964 lbs        |
| Gross Tons:                   | About 196 GT                                      |                    |
| Gross Tons with Enclosure:    | About 216 GT                                      |                    |
| Fuel:                         | 16,000 litres approx                              | 4,226 U.S. Gallons |
| Water:                        | 4,300 litres approx                               | 1,135 U.S. Gallons |
| Waste Water:                  | 4,000 liters approx                               | 1,056 U.S. Gallons |
| Owner & Guests Accommodation: | 12 persons in 5 cabins and 5 bathrooms + day head |                    |
| Crew Accommodation:           | 5 persons in 3 cabins and 3 bathrooms             |                    |
| Exterior Design:              | Giorgio M. Cassetta Design                        |                    |
| Interior Design:              | Giorgio M. Cassetta Design                        |                    |
| Interior Decoration:          | Paola Aboumrad                                    |                    |
| Naval Architecture:           | Laurent Giles Naval Architects                    |                    |
| Engineering:                  | Shipyard / Laurent Giles Naval Architects         |                    |
| Range                         |                                                   |                    |
| Economical Speed (10 knots):  | 1,800 nautical miles                              |                    |
| Propulsion Details            |                                                   |                    |
| Engine Options                | Max Speed                                         | Cruising Speed     |
| MAN V8 1000 HP:               | 15.5 kn                                           | 14 kn              |
| MAN V8 1300 HP:               | 16.5 kn                                           | 15 kn              |