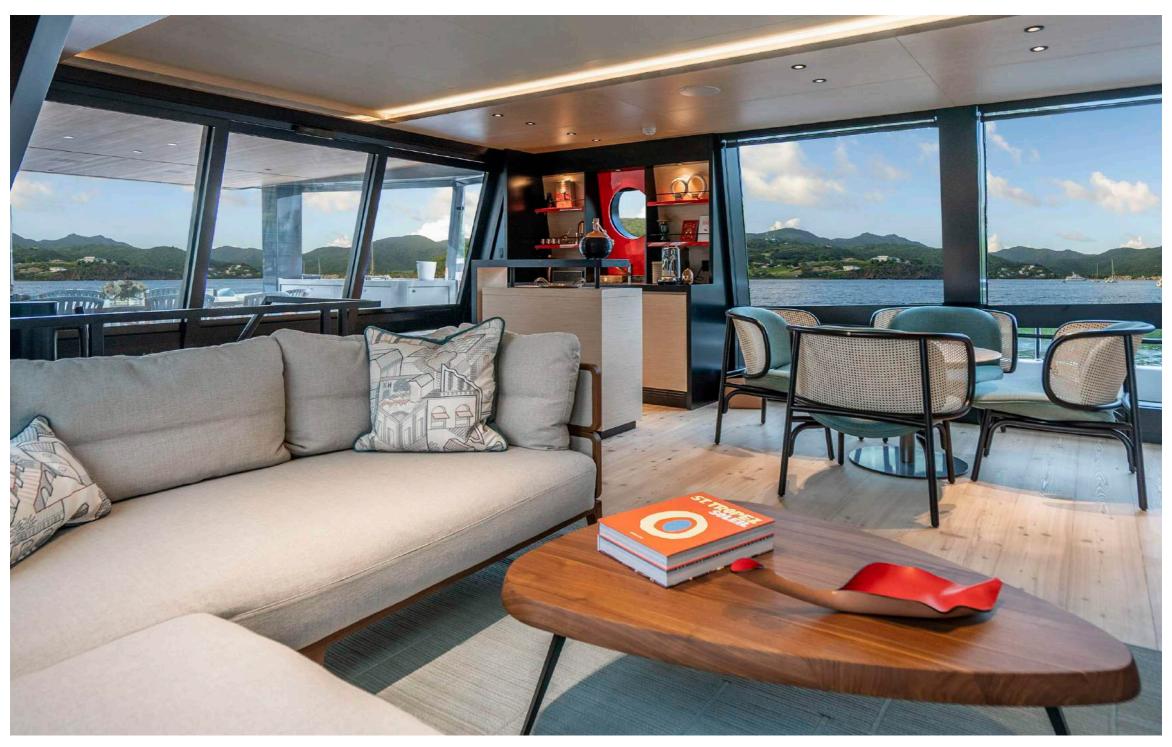

# SPRITZ 102

### Highlights:

- · Draft 1.68 meters / 5 feet
- · Range at economical speed 3,000 nautical miles
- · Maindeck ceiling height 2.20 meters

| Lenght Overall:               | 31.1 m                                            | 102'               |
|-------------------------------|---------------------------------------------------|--------------------|
| Length Waterline:             | 27.8 m                                            | 91' 2"             |
| Max Beam:                     | 8.15 m                                            | 26' 8''            |
| Draft at Full Load:           | 1.91 m                                            | 6' 3"              |
| Displacement at Full Load:    | About 122 t                                       | 268,964 lbs        |
| Gross Tons:                   | About 196 GT                                      |                    |
| Gross Tons with Enclosure:    | About 216 GT                                      |                    |
| Fuel:                         | 16,000 litres approx                              | 4,226 U.S. Gallons |
| Water:                        | 4,300 litres approx                               | 1,135 U.S. Gallons |
| Waste Water:                  | 4,000 liters approx                               | 1,056 U.S. Gallons |
| Owner & Guests Accommodation: | 12 persons in 5 cabins and 5 bathrooms + day head |                    |
| Crew Accommodation:           | 5 persons in 3 cabins and 3 bathrooms             |                    |
| Exterior Design:              | Giorgio M. Cassetta Design                        |                    |
| Interior Design:              | Giorgio M. Cassetta Design                        |                    |
| Interior Decoration:          | Paola Aboumrad                                    |                    |
| Naval Architecture:           | Laurent Giles Naval Architects                    |                    |
| Engineering:                  | Shipyard / Laurent Giles Naval Architects         |                    |
| Range                         |                                                   |                    |
| Economical Speed (10 knots):  | 1,800 nautical miles                              |                    |
| Propulsion Details            |                                                   |                    |
| Engine Options                | Max Speed                                         | Cruising Speed     |
| MAN V8 1000 HP:               | 15.5 kn                                           | 14 kn              |
| MAN V8 1300 HP:               | 16.5 kn                                           | 15 kn              |