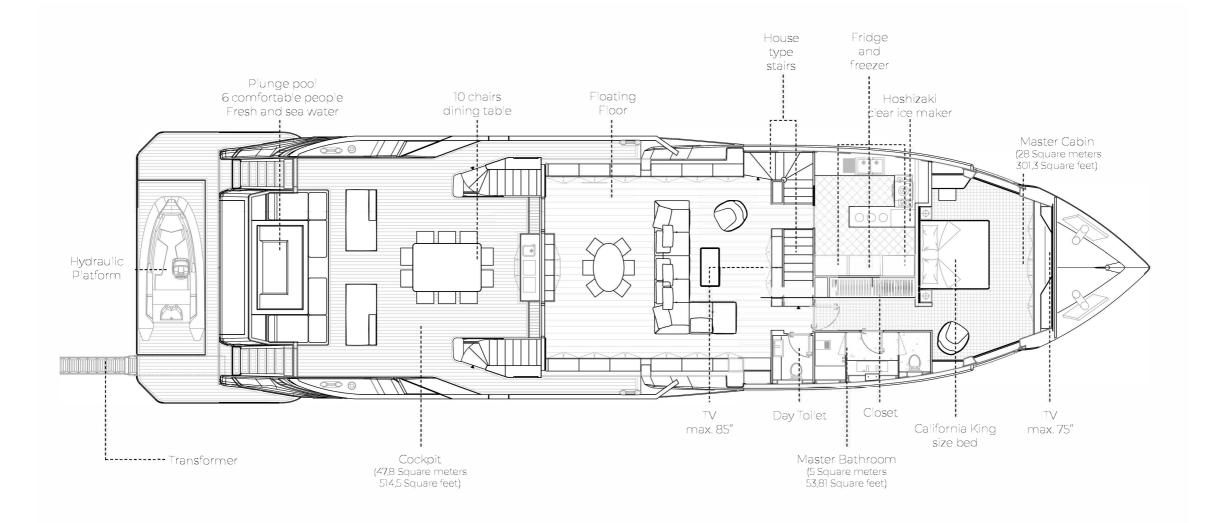

#### 36 General arrangement plans

| Lenght Overall:               | 30.02 m                                              | 98' 6''            |
|-------------------------------|------------------------------------------------------|--------------------|
| Length Waterline:             | 26.08 m                                              | 85' 6''            |
| Max Beam:                     | 7.92 m                                               | 25' 11"            |
| Draft at Full Load:           | 1.79 m                                               | 5' 10''            |
| Displacement at Full Load:    | 127 Tons                                             | 279,987 lbs        |
| Gross Tons with Enclosure:    | 206 GT                                               |                    |
| Gross Tons without Enclosure: | 196 GT                                               |                    |
| Fuel:                         | 14,500 litres                                        | 3,830 U.S. Gallons |
| Water:                        | 3,700 litres                                         | 977 U.S. Gallons   |
| Waste Water:                  | 2,600 litres                                         | 686 U.S. Gallons   |
| Urea (with SCR only):         | 1,100 litres                                         | 290 U.S. Gallons   |
| Owner & Guests Accommodation: | 10 persons in 5 cabins and 5 bathrooms + 2 day heads |                    |
| Crew Accommodation:           | 5 persons in 2 cabins and 2 bathrooms                |                    |
| Exterior Design:              | Roberto Curto                                        |                    |
| Interior Design:              | Roberto Curto                                        |                    |
| Naval Architecture:           | Massimo Verme                                        |                    |
| Engineering:                  | Massimo Verme                                        |                    |
| Range                         |                                                      |                    |
| Economical Speed (9.5 knots): | 1,400 nautical miles                                 |                    |
| Propulsion Details            |                                                      |                    |
| Engine Options                | Max Speed                                            | Cruising Speed     |
| MAN V-8 1000 HP:              | 15 kn                                                | 13.5 kn            |
| MAN V-8 1300 HP:              | 16.5 kn                                              | 15.5 kn            |