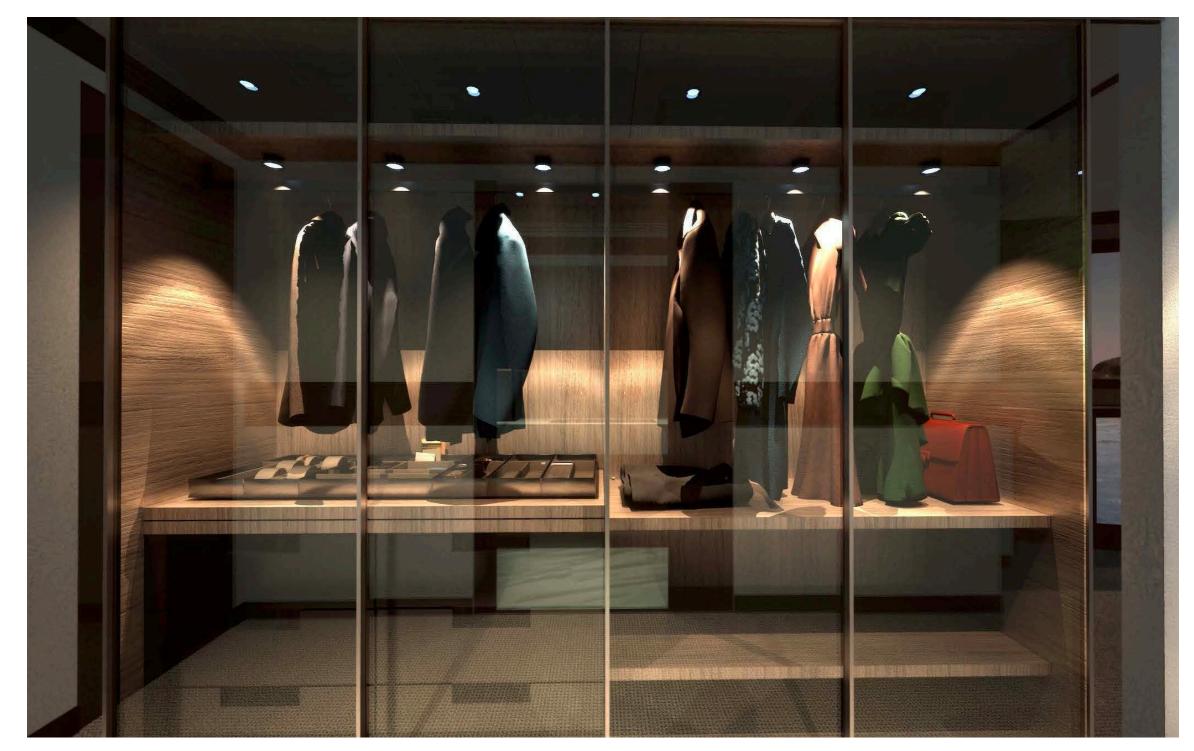

chts from the 30-meter size range.



## JORGE AND ROBERTO ABOUMRAD

Challenge the limitations of traditional yacht standards, designing each of the vessels in the Alpha Custom Yacht's collection to accommodate family togetherness and maximize comfort.





### THE BEGINNING

Over three decades ago, they started in the industry by establishing Performance Boats, now Mexico's biggest boat dealer. But, they noticed their perfect yacht do not existed so they decided to create it themselves. Inspired by real yacht owner's needs, they went beyond conventional design, setting a new standard in yacht engineering for 30-meter yachts.









SQUALO 88



SQUALO 100



SQUALO 125



ALFRESCO 125



ALFRESCO 125 OPEN GALLEY



SPRITZ 102



SPRITZ 116



SPRITZ 140































































#### 36 General arrangement plans





| Lenght Overall:               | 30.02 m                                              | 98' 6''            |
|-------------------------------|------------------------------------------------------|--------------------|
| Length Waterline:             | 26.08 m                                              | 85' 6''            |
| Max Beam:                     | 7.92 m                                               | 25' 11"            |
| Draft at Full Load:           | 1.79 m                                               | 5' 10''            |
| Displacement at Full Load:    | 127 Tons                                             | 279,987 lbs        |
| Gross Tons with Enclosure:    | 206 GT