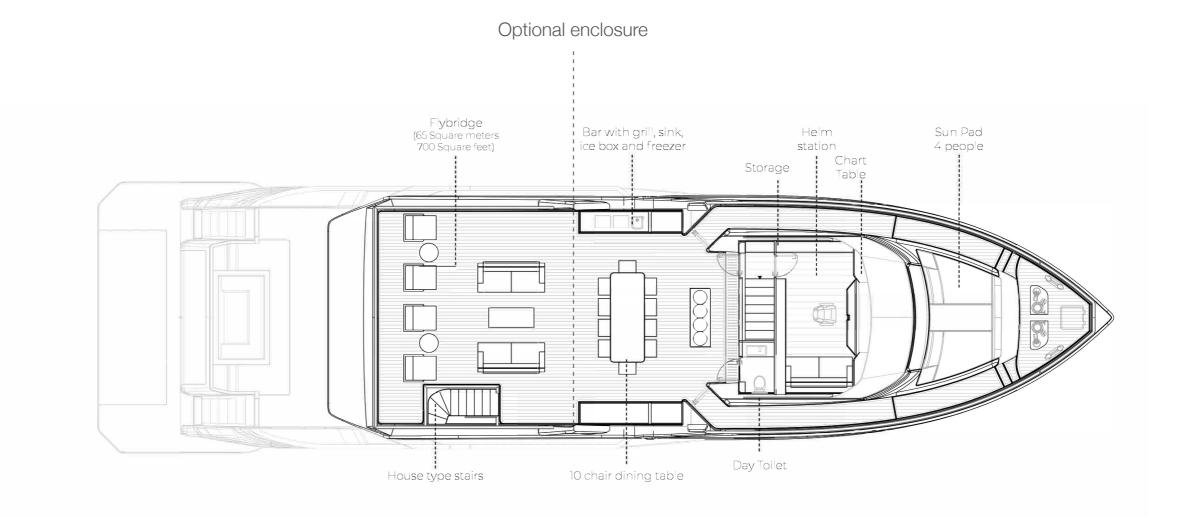

#### 36 General arrangement plans

| Lenght Overall:               | 30.02 m                                              | 98' 6''            |
|-------------------------------|------------------------------------------------------|--------------------|
| Length Waterline:             | 26.08 m                                              | 85' 6''            |
| Max Beam:                     | 7.92 m                                               | 25' 11"            |
| Draft at Full Load:           | 1.79 m                                               | 5' 10''            |
| Displacement at Full Load:    | 127 Tons                                             | 279,987 lbs        |
| Gross Tons with Enclosure:    | 206 GT                                               |                    |
| Gross Tons without Enclosure: | 196 GT                                               |                    |
| Fuel:                         | 14,500 litres                                        | 3,830 U.S. Gallons |
| Water:                        | 3,700 litres                                         | 977 U.S. Gallons   |
| Waste Water:                  | 2,600 litres                                         | 686 U.S. Gallons   |
| Urea (with SCR only):         | 1,100 litres                                         | 290 U.S. Gallons   |
| Owner & Guests Accommodation: | 10 persons in 5 cabins and 5 bathrooms + 2 day heads |                    |
| Crew Accommodation:           | 5 persons in 2 cabins and 2 bathrooms                |                    |
| Exterior Design:              | Roberto Curto                                        |                    |
| Interior Design:              | Roberto Curto                                        |                    |
| Naval Architecture:           | Massimo Verme                                        |                    |
| Engineering:                  | Massimo Verme                                        |                    |
| Range                         |                                                      |                    |
| Economical Speed (9.5 knots): | 1,400 nautical miles                                 |                    |
| Propulsion Details            |                                                      |                    |
| Engine Options                | Max Speed                                            | Cruising Speed     |
| MAN V-8 1000 HP:              | 15 kn                                                | 13.5 kn            |
| MAN V-8 1300 HP:              | 16.5 kn                                              | 15.5 kn            |