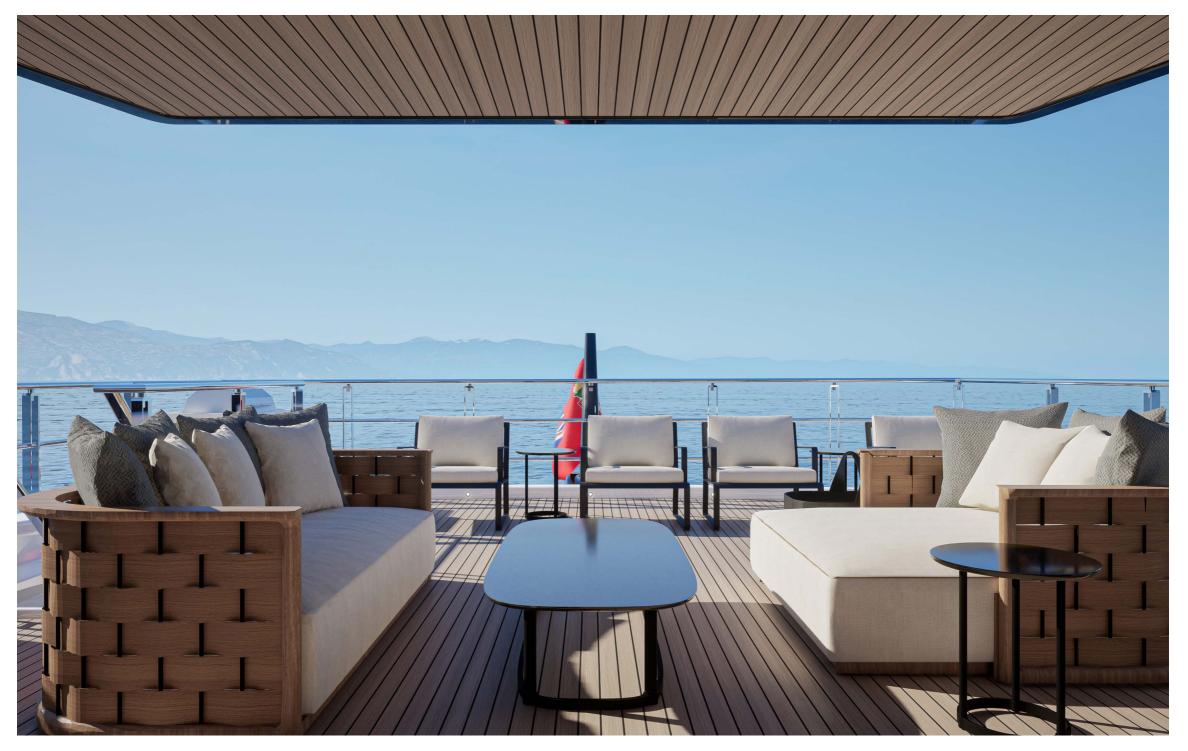

#### 36 General arrangement plans

| Lenght Overall:               | 30.02 m                                              | 98' 6''            |
|-------------------------------|------------------------------------------------------|--------------------|
| Length Waterline:             | 26.08 m                                              | 85' 6''            |
| Max Beam:                     | 7.92 m                                               | 25' 11"            |
| Draft at Full Load:           | 1.79 m                                               | 5' 10''            |
| Displacement at Full Load:    | 127 Tons                                             | 279,987 lbs        |
| Gross Tons with Enclosure:    | 206 GT                                               |                    |
| Gross Tons without Enclosure: | 196 GT                                               |                    |
| Fuel:                         | 14,500 litres                                        | 3,830 U.S. Gallons |
| Water:                        | 3,700 litres                                         | 977 U.S. Gallons   |
| Waste Water:                  | 2,600 litres                                         | 686 U.S. Gallons   |
| Urea (with SCR only):         | 1,100 litres                                         | 290 U.S. Gallons   |
| Owner & Guests Accommodation: | 10 persons in 5 cabins and 5 bathrooms + 2 day heads |                    |
| Crew Accommodation:           | 5 persons in 2 cabins and 2 bathrooms                |                    |
| Exterior Design:              | Roberto Curto                                        |                    |
| Interior Design:              | Roberto Curto                                        |                    |
| Naval Architecture:           | Massimo Verme                                        |                    |
| Engineering:                  | Massimo Verme                                        |                    |
| Range                         |                                                      |                    |
| Economical Speed (9.5 knots): | 1,400 nautical miles                                 |                    |
| Propulsion Details            |                                                      |                    |
| Engine Options                | Max Speed                                            | Cruising Speed     |
| MAN V-8 1000 HP:              | 15 kn                                                | 13.5 kn            |
| MAN V-8 1300 HP:              | 16.5 kn                                              | 15.5 kn            |