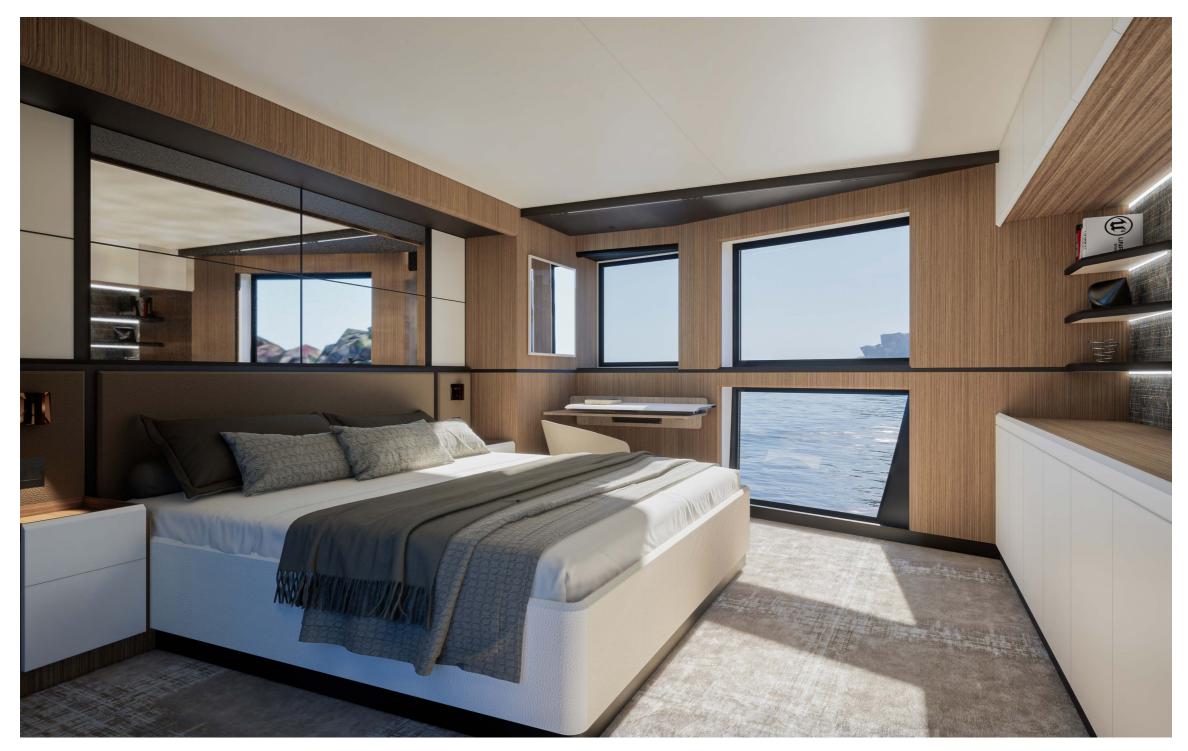

ts from the 30-meter size range.



## JORGE AND ROBERTO ABOUMRAD

Challenge the limitations of traditional yacht standards, designing each of the vessels in the Alpha Custom Yacht's collection to accommodate family togetherness and maximize comfort.





### THE BEGINNING

Over three decades ago, they started in the industry by establishing Performance Boats, now Mexico's biggest boat dealer. But, they noticed their perfect yacht do not existed so they decided to create it themselves. Inspired by real yacht owner's needs, they went beyond conventional design, setting a new standard in yacht engineering for 30-meter yachts.









SQUALO 88



SQUALO 100



SQUALO 125



ALFRESCO 125



ALFRESCO 125 OPEN GALLEY



SPRITZ 102



SPRITZ 116



SPRITZ 140































































#### 36 General arrangement plans





| Lenght Overall:               | 30.02 m                                              | 98' 6''            |
|-------------------------------|------------------------------------------------------|--------------------|
| Length Waterline:             | 26.08 m                                              | 85' 6''            |
| Max Beam:                     | 7.92 m                                               | 25' 11"            |
| Draft at Full Load:           | 1.79 m                                               | 5' 10''            |
| Displacement at Full Load:    | 127 Tons                                             | 279,987 lbs        |
| Gross Tons with Enclosure:    | 206 GT