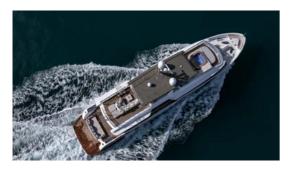

SQUALO 88

SQUALO 100

SQUALO 125

ALFRESCO 125

ALFRESCO 125 OPEN GALLEY

SPRITZ 102

SPRITZ 116

SPRITZ 140

#### 36 General arrangement plans

| Lenght Overall:               | 30.02 m                                              | 98' 6''            |
|-------------------------------|------------------------------------------------------|--------------------|
| Length Waterline:             | 26.08 m                                              | 85' 6''            |
| Max Beam:                     | 7.92 m                                               | 25' 11"            |
| Draft at Full Load:           | 1.79 m                                               | 5' 10''            |
| Displacement at Full Load:    | 127 Tons                                             | 279,987 lbs        |
| Gross Tons with Enclosure:    | 206 GT                                               |                    |
| Gross Tons without Enclosure: | 196 GT                                               |                    |
| Fuel:                         | 14,500 litres                                        | 3,830 U.S. Gallons |
| Water:                        | 3,700 litres                                         | 977 U.S. Gallons   |
| Waste Water:                  | 2,600 litres                                         | 686 U.S. Gallons   |
| Urea (with SCR only):         | 1,100 litres                                         | 290 U.S. Gallons   |
| Owner & Guests Accommodation: | 10 persons in 5 cabins and 5 bathrooms + 2 day heads |                    |
| Crew Accommodation:           | 5 persons in 2 cabins and 2 bathrooms                |                    |
| Exterior Design:              | Roberto Curto                                        |                    |
| Interior Design:              | Roberto Curto                                        |                    |
| Naval Architecture:           | Massimo Verme                                        |                    |
| Engineering:                  | Massimo Verme                                        |                    |
| Range                         |                                                      |                    |
| Economical Speed (9.5 knots): | 1,400 nautical miles                                 |                    |
| Propulsion Details            |                                                      |                    |
| Engine Options                | Max Speed                                            | Cruising Speed     |
| MAN V-8 1000 HP:              | 15 kn                                                | 13.5 kn            |
| MAN V-8 1300 HP:              | 16.5 kn                                              | 15.5 kn            |