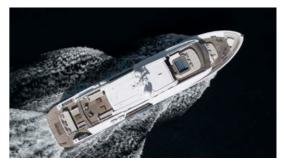

#### 36 General arrangement plans

| Lenght Overall:               | 30.02 m                                              | 98' 6''            |
|-------------------------------|------------------------------------------------------|--------------------|
| Length Waterline:             | 26.08 m                                              | 85' 6''            |
| Max Beam:                     | 7.92 m                                               | 25' 11"            |
| Draft at Full Load:           | 1.79 m                                               | 5' 10''            |
| Displacement at Full Load:    | 127 Tons                                             | 279,987 lbs        |
| Gross Tons with Enclosure:    | 206 GT                                               |                    |
| Gross Tons without Enclosure: | 196 GT                                               |                    |
| Fuel:                         | 14,500 litres                                        | 3,830 U.S. Gallons |
| Water:                        | 3,700 litres                                         | 977 U.S. Gallons   |
| Waste Water:                  | 2,600 litres                                         | 686 U.S. Gallons   |
| Urea (with SCR only):         | 1,100 litres                                         | 290 U.S. Gallons   |
| Owner & Guests Accommodation: | 10 persons in 5 cabins and 5 bathrooms + 2 day heads |                    |
| Crew Accommodation:           | 5 persons in 2 cabins and 2 bathrooms                |                    |
| Exterior Design:              | Roberto Curto                                        |                    |
| Interior Design:              | Roberto Curto                                        |                    |
| Naval Architecture:           | Massimo Verme                                        |                    |
| Engineering:                  | Massimo Verme                                        |                    |
| Range                         |                                                      |                    |
| Economical Speed (9.5 knots): | 1,400 nautical miles                                 |                    |
| Propulsion Details            |                                                      |                    |
| Engine Options                | Max Speed                                            | Cruising Speed     |
| MAN V-8 1000 HP:              | 15 kn                                                | 13.5 kn            |
| MAN V-8 1300 HP:              | 16.5 kn                                              | 15.5 kn            |