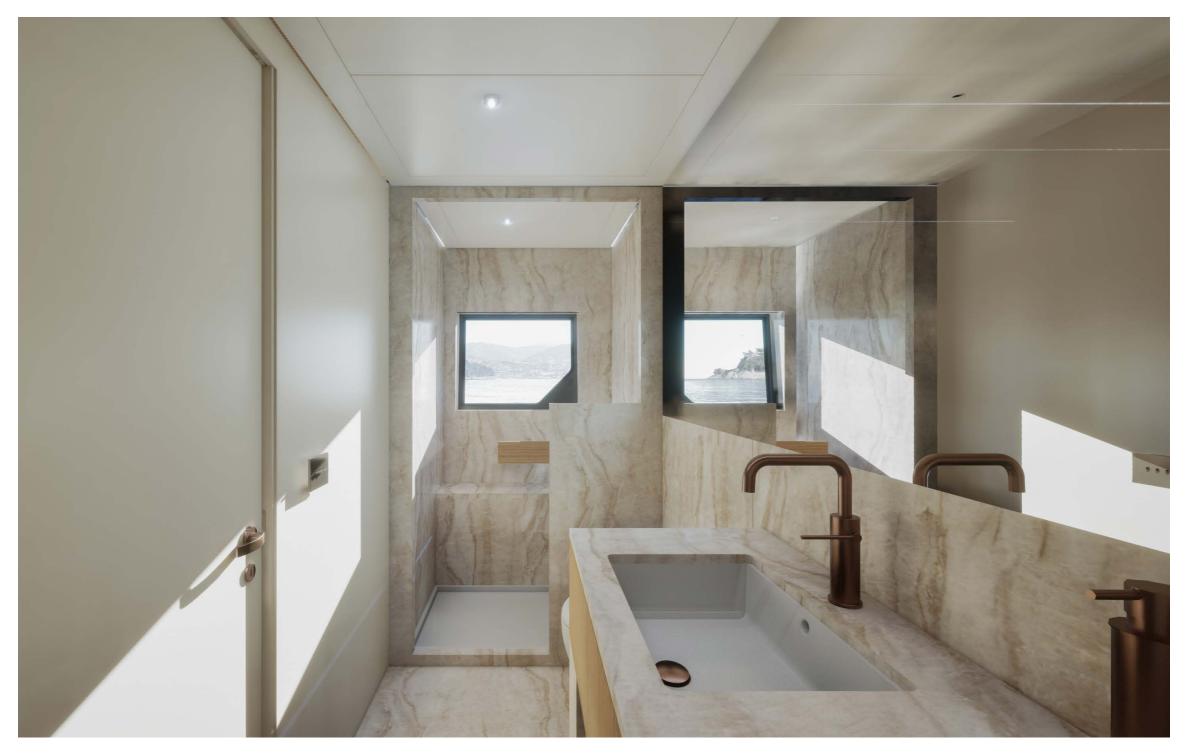

#### 36 General arrangement plans

| Lenght Overall:               | 30.02 m                                              | 98' 6''            |
|-------------------------------|------------------------------------------------------|--------------------|
| Length Waterline:             | 26.08 m                                              | 85' 6''            |
| Max Beam:                     | 7.92 m                                               | 25' 11"            |
| Draft at Full Load:           | 1.79 m                                               | 5' 10''            |
| Displacement at Full Load:    | 127 Tons                                             | 279,987 lbs        |
| Gross Tons with Enclosure:    | 206 GT                                               |                    |
| Gross Tons without Enclosure: | 196 GT                                               |                    |
| Fuel:                         | 14,500 litres                                        | 3,830 U.S. Gallons |
| Water:                        | 3,700 litres                                         | 977 U.S. Gallons   |
| Waste Water:                  | 2,600 litres                                         | 686 U.S. Gallons   |
| Urea (with SCR only):         | 1,100 litres                                         | 290 U.S. Gallons   |
| Owner & Guests Accommodation: | 10 persons in 5 cabins and 5 bathrooms + 2 day heads |                    |
| Crew Accommodation:           | 5 persons in 2 cabins and 2 bathrooms                |                    |
| Exterior Design:              | Roberto Curto                                        |                    |
| Interior Design:              | Roberto Curto                                        |                    |
| Naval Architecture:           | Massimo Verme                                        |                    |
| Engineering:                  | Massimo Verme                                        |                    |
| Range                         |                                                      |                    |
| Economical Speed (9.5 knots): | 1,400 nautical miles                                 |                    |
| Propulsion Details            |                                                      |                    |
| Engine Options                | Max Speed                                            | Cruising Speed     |
| MAN V-8 1000 HP:              | 15 kn                                                | 13.5 kn            |
| MAN V-8 1300 HP:              | 16.5 kn                                              | 15.5 kn            |