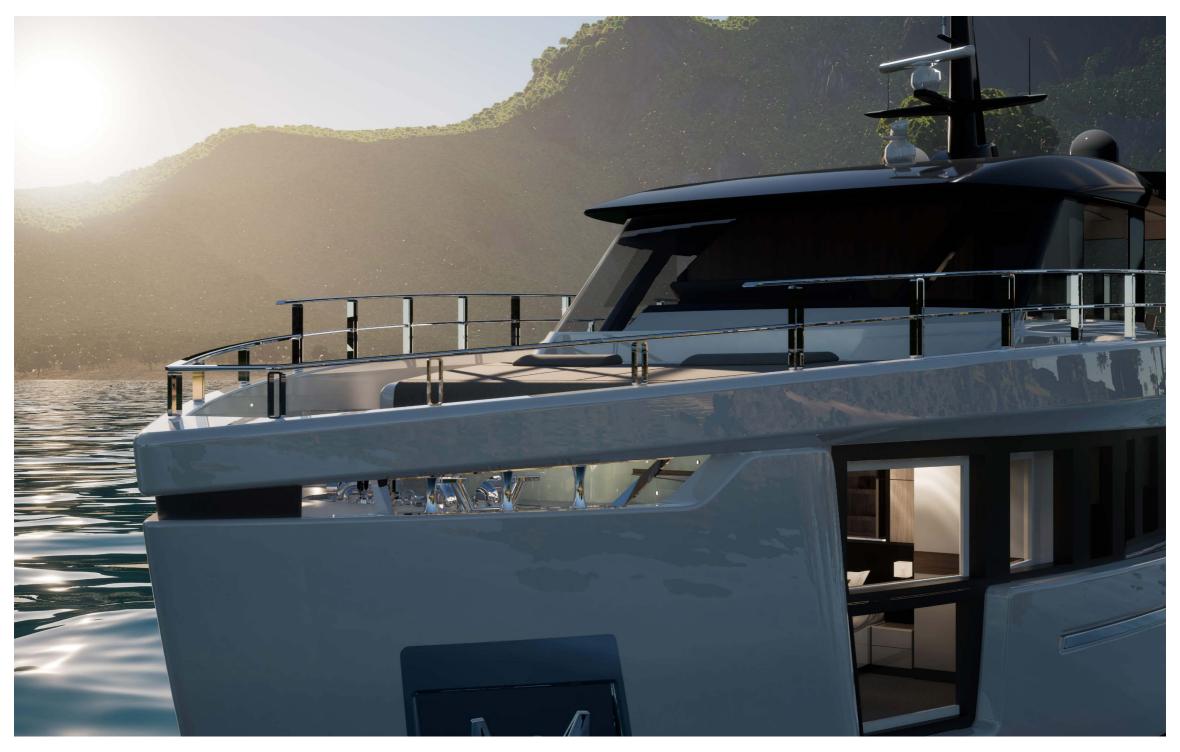

# ALPHA CUSTOM YACHTS

The detail and innovation found in each Alpha Custom Yacht is truly an experience to behold. Built by yacht lovers for yacht lovers, family-owned Alpha Custom Yacht has surpassed the limitations of traditional yacht design and forged a previously inconceivable standard of design and engineering for yachts from the 30-meter size range.

#### 36 General arrangement plans

| Lenght Overall:               | 30.02 m                                              | 98' 6''            |
|-------------------------------|------------------------------------------------------|--------------------|
| Length Waterline:             | 26.08 m                                              | 85' 6''            |
| Max Beam:                     | 7.92 m                                               | 25' 11"            |
| Draft at Full Load:           | 1.79 m                                               | 5' 10''            |
| Displacement at Full Load:    | 127 Tons                                             | 279,987 lbs        |
| Gross Tons with Enclosure:    | 206 GT                                               |                    |
| Gross Tons without Enclosure: | 196 GT                                               |                    |
| Fuel:                         | 14,500 litres                                        | 3,830 U.S. Gallons |
| Water:                        | 3,700 litres                                         | 977 U.S. Gallons   |
| Waste Water:                  | 2,600 litres                                         | 686 U.S. Gallons   |
| Urea (with SCR only):         | 1,100 litres                                         | 290 U.S. Gallons   |
| Owner & Guests Accommodation: | 10 persons in 5 cabins and 5 bathrooms + 2 day heads |                    |
| Crew Accommodation:           | 5 persons in 2 cabins and 2 bathrooms                |                    |
| Exterior Design:              | Roberto Curto                                        |                    |
| Interior Design:              | Roberto Curto                                        |                    |
| Naval Architecture:           | Massimo Verme                                        |                    |
| Engineering:                  | Massimo Verme                                        |                    |
| Range                         |                                                      |                    |
| Economical Speed (9.5 knots): | 1,400 nautical miles                                 |                    |
| Propulsion Details            |                                                      |                    |
| Engine Options                | Max Speed                                            | Cruising Speed     |
| MAN V-8 1000 HP:              | 15 kn                                                | 13.5 kn            |
| MAN V-8 1300 HP:              | 16.5 kn                                              | 15.5 kn            |