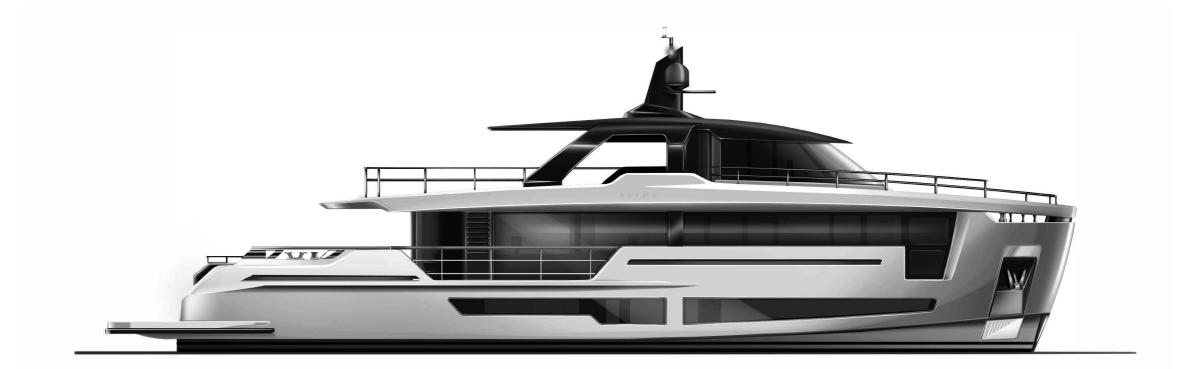

#### 36 General arrangement plans

| Lenght Overall:               | 30.02 m                                              | 98' 6''            |
|-------------------------------|------------------------------------------------------|--------------------|
| Length Waterline:             | 26.08 m                                              | 85' 6''            |
| Max Beam:                     | 7.92 m                                               | 25' 11"            |
| Draft at Full Load:           | 1.79 m                                               | 5' 10''            |
| Displacement at Full Load:    | 127 Tons                                             | 279,987 lbs        |
| Gross Tons with Enclosure:    | 206 GT                                               |                    |
| Gross Tons without Enclosure: | 196 GT                                               |                    |
| Fuel:                         | 14,500 litres                                        | 3,830 U.S. Gallons |
| Water:                        | 3,700 litres                                         | 977 U.S. Gallons   |
| Waste Water:                  | 2,600 litres                                         | 686 U.S. Gallons   |
| Urea (with SCR only):         | 1,100 litres                                         | 290 U.S. Gallons   |
| Owner & Guests Accommodation: | 10 persons in 5 cabins and 5 bathrooms + 2 day heads |                    |
| Crew Accommodation:           | 5 persons in 2 cabins and 2 bathrooms                |                    |
| Exterior Design:              | Roberto Curto                                        |                    |
| Interior Design:              | Roberto Curto                                        |                    |
| Naval Architecture:           | Massimo Verme                                        |                    |
| Engineering:                  | Massimo Verme                                        |                    |
| Range                         |                                                      |                    |
| Economical Speed (9.5 knots): | 1,400 nautical miles                                 |                    |
| Propulsion Details            |                                                      |                    |
| Engine Options                | Max Speed                                            | Cruising Speed     |
| MAN V-8 1000 HP:              | 15 kn                                                | 13.5 kn            |
| MAN V-8 1300 HP:              | 16.5 kn                                              | 15.5 kn            |