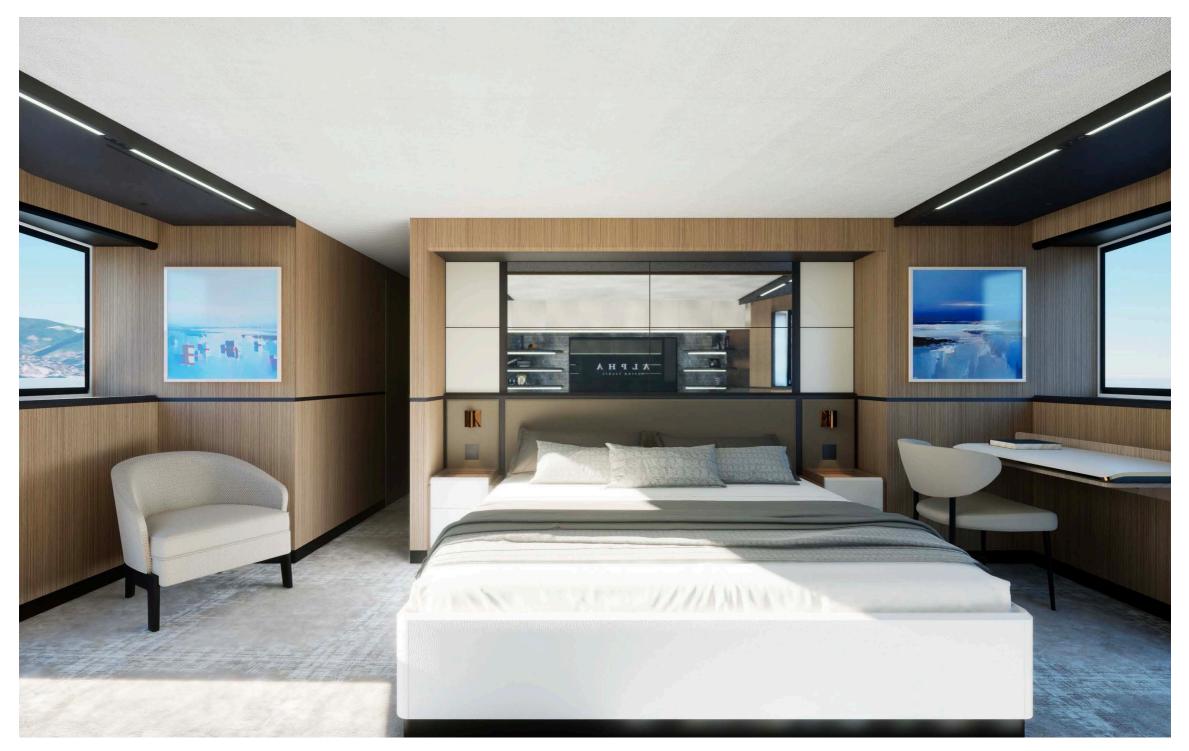

from the 30-meter size range.



## JORGE AND ROBERTO ABOUMRAD

Challenge the limitations of traditional yacht standards, designing each of the vessels in the Alpha Custom Yacht's collection to accommodate family togetherness and maximize comfort.





### THE BEGINNING

Over three decades ago, they started in the industry by establishing Performance Boats, now Mexico's biggest boat dealer. But, they noticed their perfect yacht do not existed so they decided to create it themselves. Inspired by real yacht owner's needs, they went beyond conventional design, setting a new standard in yacht engineering for 30-meter yachts.









SQUALO 88



SQUALO 100



SQUALO 125



ALFRESCO 125



ALFRESCO 125 OPEN GALLEY



SPRITZ 102



SPRITZ 116



SPRITZ 140































































#### 36 General arrangement plans





| Lenght Overall:               | 30.02 m                                              | 98' 6''            |
|-------------------------------|------------------------------------------------------|--------------------|
| Length Waterline:             | 26.08 m                                              | 85' 6''            |
| Max Beam:                     | 7.92 m                                               | 25' 11"            |
| Draft at Full Load:           | 1.79 m                                               | 5' 10''            |
| Displacement at Full Load:    | 127 Tons                                             | 279,987 lbs        |
| Gross Tons with Enclosure:    | 206 GT