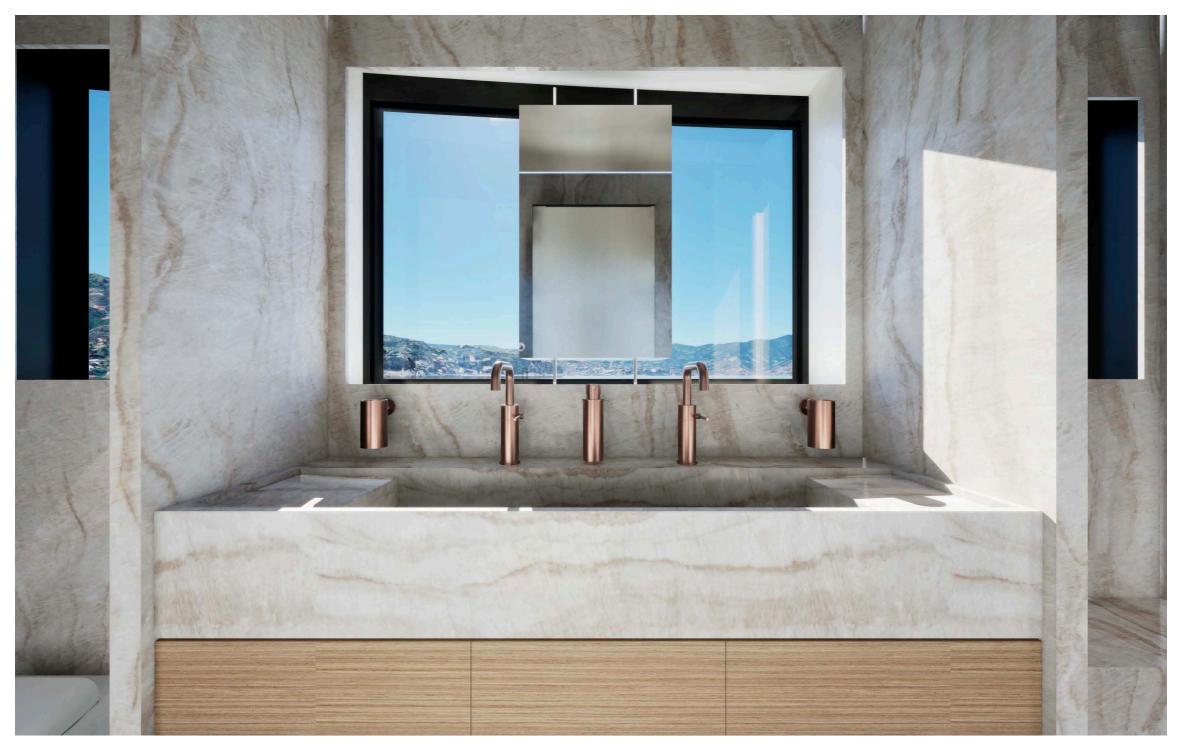

#### 36 General arrangement plans

| Lenght Overall:               | 30.02 m                                              | 98' 6''            |
|-------------------------------|------------------------------------------------------|--------------------|
| Length Waterline:             | 26.08 m                                              | 85' 6''            |
| Max Beam:                     | 7.92 m                                               | 25' 11"            |
| Draft at Full Load:           | 1.79 m                                               | 5' 10''            |
| Displacement at Full Load:    | 127 Tons                                             | 279,987 lbs        |
| Gross Tons with Enclosure:    | 206 GT                                               |                    |
| Gross Tons without Enclosure: | 196 GT                                               |                    |
| Fuel:                         | 14,500 litres                                        | 3,830 U.S. Gallons |
| Water:                        | 3,700 litres                                         | 977 U.S. Gallons   |
| Waste Water:                  | 2,600 litres                                         | 686 U.S. Gallons   |
| Urea (with SCR only):         | 1,100 litres                                         | 290 U.S. Gallons   |
| Owner & Guests Accommodation: | 10 persons in 5 cabins and 5 bathrooms + 2 day heads |                    |
| Crew Accommodation:           | 5 persons in 2 cabins and 2 bathrooms                |                    |
| Exterior Design:              | Roberto Curto                                        |                    |
| Interior Design:              | Roberto Curto                                        |                    |
| Naval Architecture:           | Massimo Verme                                        |                    |
| Engineering:                  | Massimo Verme                                        |                    |
| Range                         |                                                      |                    |
| Economical Speed (9.5 knots): | 1,400 nautical miles                                 |                    |
| Propulsion Details            |                                                      |                    |
| Engine Options                | Max Speed                                            | Cruising Speed     |
| MAN V-8 1000 HP:              | 15 kn                                                | 13.5 kn            |
| MAN V-8 1300 HP:              | 16.5 kn                                              | 15.5 kn            |