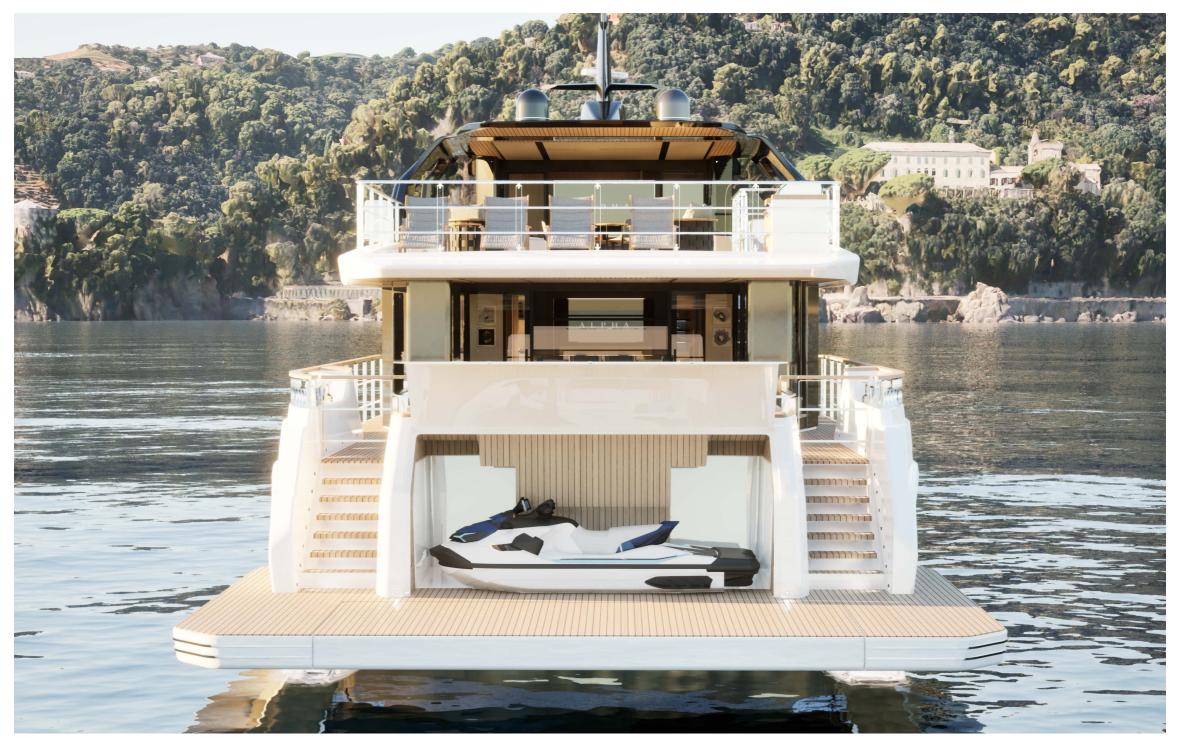

# ALPHA CUSTOM YACHTS

The detail and innovation found in each Alpha Custom Yacht is truly an experience to behold. Built by yacht lovers for yacht lovers, family-owned Alpha Custom Yacht has surpassed the limitations of traditional yacht design and forged a previously inconceivable standard of design and engineering for yachts from the 30-meter size range.

#### 36 General arrangement plans

| Lenght Overall:               | 30.02 m                                              | 98' 6''            |
|-------------------------------|------------------------------------------------------|--------------------|
| Length Waterline:             | 26.08 m                                              | 85' 6''            |
| Max Beam:                     | 7.92 m                                               | 25' 11"            |
| Draft at Full Load:           | 1.79 m                                               | 5' 10''            |
| Displacement at Full Load:    | 127 Tons                                             | 279,987 lbs        |
| Gross Tons with Enclosure:    | 206 GT                                               |                    |
| Gross Tons without Enclosure: | 196 GT                                               |                    |
| Fuel:                         | 14,500 litres                                        | 3,830 U.S. Gallons |
| Water:                        | 3,700 litres                                         | 977 U.S. Gallons   |
| Waste Water:                  | 2,600 litres                                         | 686 U.S. Gallons   |
| Urea (with SCR only):         | 1,100 litres                                         | 290 U.S. Gallons   |
| Owner & Guests Accommodation: | 10 persons in 5 cabins and 5 bathrooms + 2 day heads |                    |
| Crew Accommodation:           | 5 persons in 2 cabins and 2 bathrooms                |                    |
| Exterior Design:              | Roberto Curto                                        |                    |
| Interior Design:              | Roberto Curto                                        |                    |
| Naval Architecture:           | Massimo Verme                                        |                    |
| Engineering:                  | Massimo Verme                                        |                    |
| Range                         |                                                      |                    |
| Economical Speed (9.5 knots): | 1,400 nautical miles                                 |                    |
| Propulsion Details            |                                                      |                    |
| Engine Options                | Max Speed                                            | Cruising Speed     |
| MAN V-8 1000 HP:              | 15 kn                                                | 13.5 kn            |
| MAN V-8 1300 HP:              | 16.5 kn                                              | 15.5 kn            |