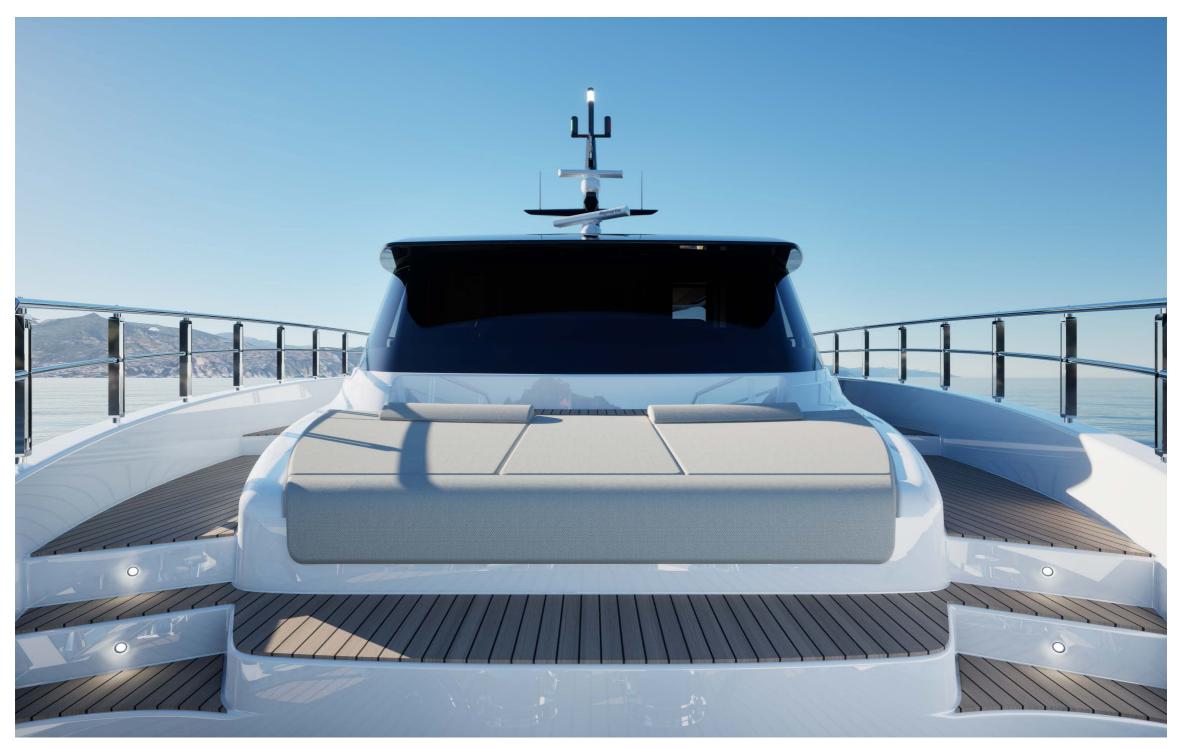

#### 36 General arrangement plans

| Lenght Overall:               | 30.02 m                                              | 98' 6''            |
|-------------------------------|------------------------------------------------------|--------------------|
| Length Waterline:             | 26.08 m                                              | 85' 6''            |
| Max Beam:                     | 7.92 m                                               | 25' 11"            |
| Draft at Full Load:           | 1.79 m                                               | 5' 10''            |
| Displacement at Full Load:    | 127 Tons                                             | 279,987 lbs        |
| Gross Tons with Enclosure:    | 206 GT                                               |                    |
| Gross Tons without Enclosure: | 196 GT                                               |                    |
| Fuel:                         | 14,500 litres                                        | 3,830 U.S. Gallons |
| Water:                        | 3,700 litres                                         | 977 U.S. Gallons   |
| Waste Water:                  | 2,600 litres                                         | 686 U.S. Gallons   |
| Urea (with SCR only):         | 1,100 litres                                         | 290 U.S. Gallons   |
| Owner & Guests Accommodation: | 10 persons in 5 cabins and 5 bathrooms + 2 day heads |                    |
| Crew Accommodation:           | 5 persons in 2 cabins and 2 bathrooms                |                    |
| Exterior Design:              | Roberto Curto                                        |                    |
| Interior Design:              | Roberto Curto                                        |                    |
| Naval Architecture:           | Massimo Verme                                        |                    |
| Engineering:                  | Massimo Verme                                        |                    |
| Range                         |                                                      |                    |
| Economical Speed (9.5 knots): | 1,400 nautical miles                                 |                    |
| Propulsion Details            |                                                      |                    |
| Engine Options                | Max Speed                                            | Cruising Speed     |
| MAN V-8 1000 HP:              | 15 kn                                                | 13.5 kn            |
| MAN V-8 1300 HP:              | 16.5 kn                                              | 15.5 kn            |