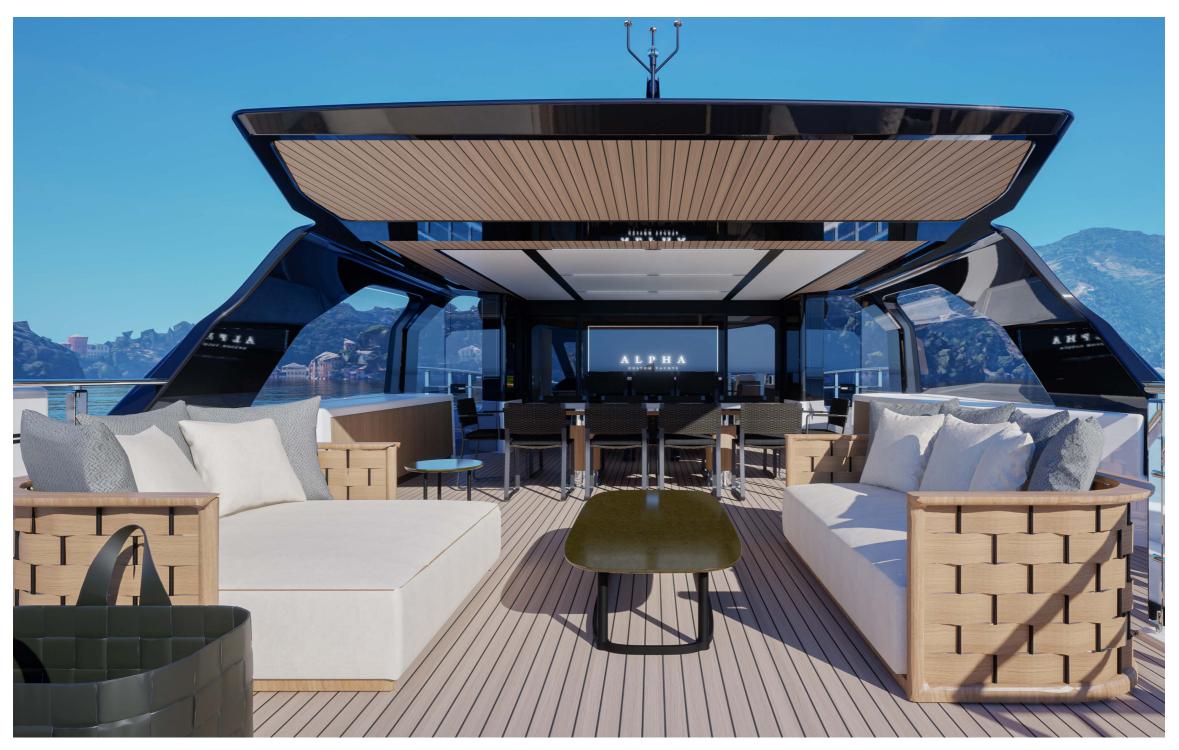

#### 36 General arrangement plans

| Lenght Overall:               | 30.02 m                                              | 98' 6''            |
|-------------------------------|------------------------------------------------------|--------------------|
| Length Waterline:             | 26.08 m                                              | 85' 6''            |
| Max Beam:                     | 7.92 m                                               | 25' 11"            |
| Draft at Full Load:           | 1.79 m                                               | 5' 10''            |
| Displacement at Full Load:    | 127 Tons                                             | 279,987 lbs        |
| Gross Tons with Enclosure:    | 206 GT                                               |                    |
| Gross Tons without Enclosure: | 196 GT                                               |                    |
| Fuel:                         | 14,500 litres                                        | 3,830 U.S. Gallons |
| Water:                        | 3,700 litres                                         | 977 U.S. Gallons   |
| Waste Water:                  | 2,600 litres                                         | 686 U.S. Gallons   |
| Urea (with SCR only):         | 1,100 litres                                         | 290 U.S. Gallons   |
| Owner & Guests Accommodation: | 10 persons in 5 cabins and 5 bathrooms + 2 day heads |                    |
| Crew Accommodation:           | 5 persons in 2 cabins and 2 bathrooms                |                    |
| Exterior Design:              | Roberto Curto                                        |                    |
| Interior Design:              | Roberto Curto                                        |                    |
| Naval Architecture:           | Massimo Verme                                        |                    |
| Engineering:                  | Massimo Verme                                        |                    |
| Range                         |                                                      |                    |
| Economical Speed (9.5 knots): | 1,400 nautical miles                                 |                    |
| Propulsion Details            |                                                      |                    |
| Engine Options                | Max Speed                                            | Cruising Speed     |
| MAN V-8 1000 HP:              | 15 kn                                                | 13.5 kn            |
| MAN V-8 1300 HP:              | 16.5 kn                                              | 15.5 kn            |