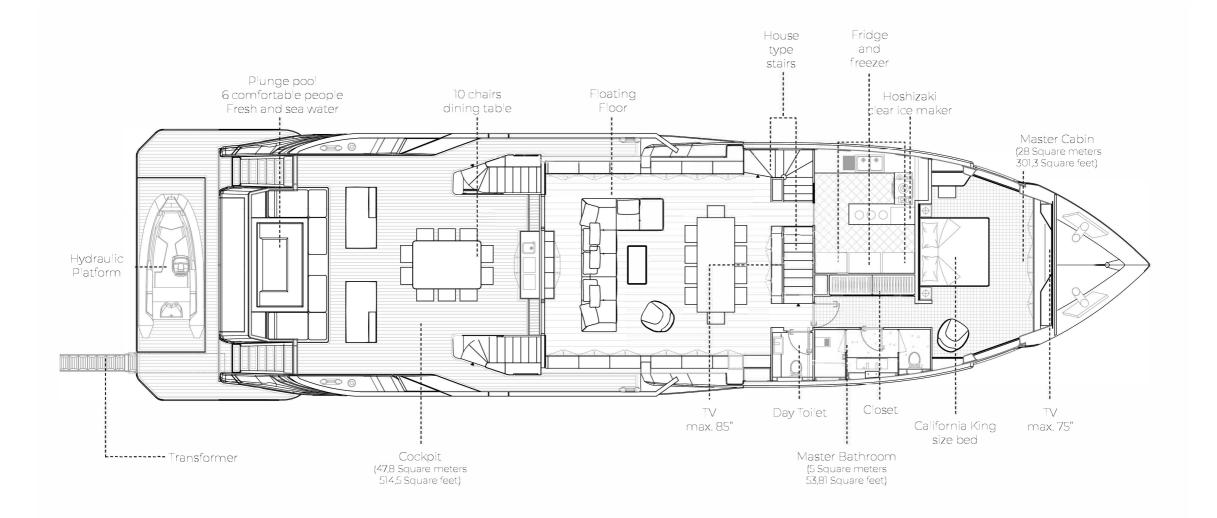

#### 36 General arrangement plans

| Lenght Overall:               | 30.02 m                                              | 98' 6''            |
|-------------------------------|------------------------------------------------------|--------------------|
| Length Waterline:             | 26.08 m                                              | 85' 6''            |
| Max Beam:                     | 7.92 m                                               | 25' 11"            |
| Draft at Full Load:           | 1.79 m                                               | 5' 10''            |
| Displacement at Full Load:    | 127 Tons                                             | 279,987 lbs        |
| Gross Tons with Enclosure:    | 206 GT                                               |                    |
| Gross Tons without Enclosure: | 196 GT                                               |                    |
| Fuel:                         | 14,500 litres                                        | 3,830 U.S. Gallons |
| Water:                        | 3,700 litres                                         | 977 U.S. Gallons   |
| Waste Water:                  | 2,600 litres                                         | 686 U.S. Gallons   |
| Urea (with SCR only):         | 1,100 litres                                         | 290 U.S. Gallons   |
| Owner & Guests Accommodation: | 10 persons in 5 cabins and 5 bathrooms + 2 day heads |                    |
| Crew Accommodation:           | 5 persons in 2 cabins and 2 bathrooms                |                    |
| Exterior Design:              | Roberto Curto                                        |                    |
| Interior Design:              | Roberto Curto                                        |                    |
| Naval Architecture:           | Massimo Verme                                        |                    |
| Engineering:                  | Massimo Verme                                        |                    |
| Range                         |                                                      |                    |
| Economical Speed (9.5 knots): | 1,400 nautical miles                                 |                    |
| Propulsion Details            |                                                      |                    |
| Engine Options                | Max Speed                                            | Cruising Speed     |
| MAN V-8 1000 HP:              | 15 kn                                                | 13.5 kn            |
| MAN V-8 1300 HP:              | 16.5 kn                                              | 15.5 kn            |