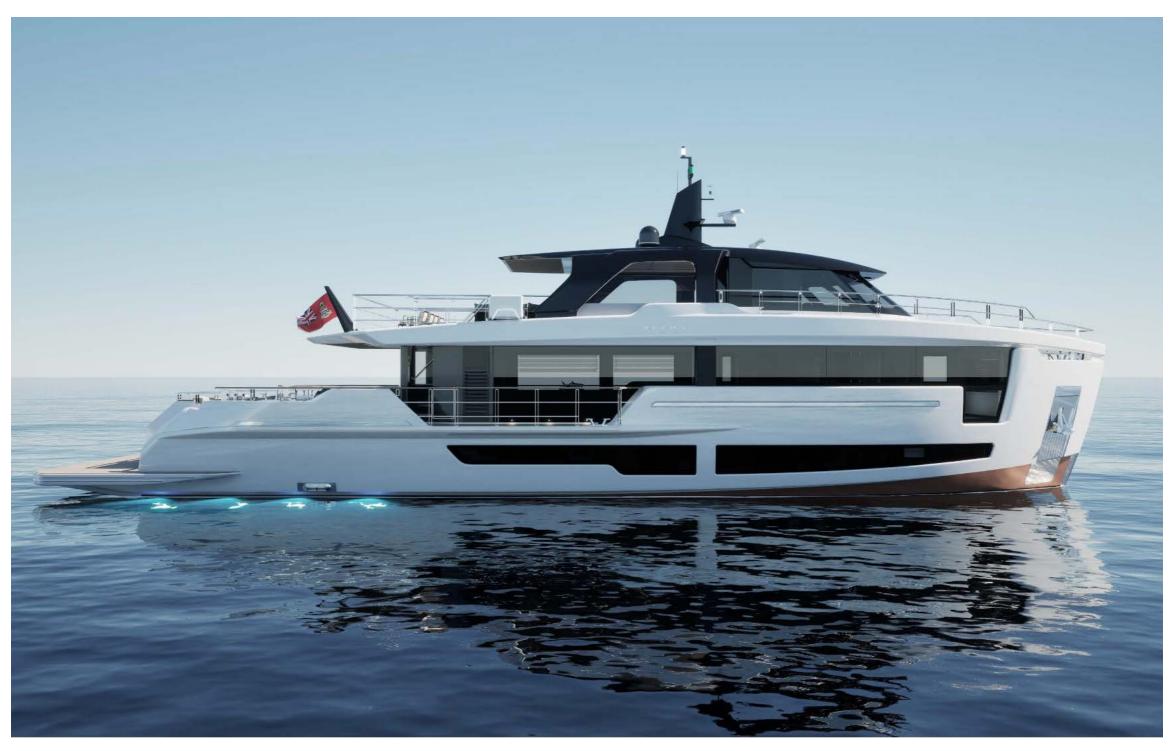

# ALPHA CUSTOM YACHTS

The detail and innovation found in each Alpha Custom Yacht is truly an experience to behold. Built by yacht lovers for yacht lovers, family-owned Alpha Custom Yacht has surpassed the limitations of traditional yacht design and forged a previously inconceivable standard of design and engineering for yachts from the 30-meter size range.

#### 36 General arrangement plans

| Lenght Overall:               | 30.02 m                                              | 98' 6''            |
|-------------------------------|------------------------------------------------------|--------------------|
| Length Waterline:             | 26.08 m                                              | 85' 6''            |
| Max Beam:                     | 7.92 m                                               | 25' 11"            |
| Draft at Full Load:           | 1.79 m                                               | 5' 10''            |
| Displacement at Full Load:    | 127 Tons                                             | 279,987 lbs        |
| Gross Tons with Enclosure:    | 206 GT                                               |                    |
| Gross Tons without Enclosure: | 196 GT                                               |                    |
| Fuel:                         | 14,500 litres                                        | 3,830 U.S. Gallons |
| Water:                        | 3,700 litres                                         | 977 U.S. Gallons   |
| Waste Water:                  | 2,600 litres                                         | 686 U.S. Gallons   |
| Urea (with SCR only):         | 1,100 litres                                         | 290 U.S. Gallons   |
| Owner & Guests Accommodation: | 10 persons in 5 cabins and 5 bathrooms + 2 day heads |                    |
| Crew Accommodation:           | 5 persons in 2 cabins and 2 bathrooms                |                    |
| Exterior Design:              | Roberto Curto                                        |                    |
| Interior Design:              | Roberto Curto                                        |                    |
| Naval Architecture:           | Massimo Verme                                        |                    |
| Engineering:                  | Massimo Verme                                        |                    |
| Range                         |                                                      |                    |
| Economical Speed (9.5 knots): | 1,400 nautical miles                                 |                    |
| Propulsion Details            |                                                      |                    |
| Engine Options                | Max Speed                                            | Cruising Speed     |
| MAN V-8 1000 HP:              | 15 kn                                                | 13.5 kn            |
| MAN V-8 1300 HP:              | 16.5 kn                                              | 15.5 kn            |