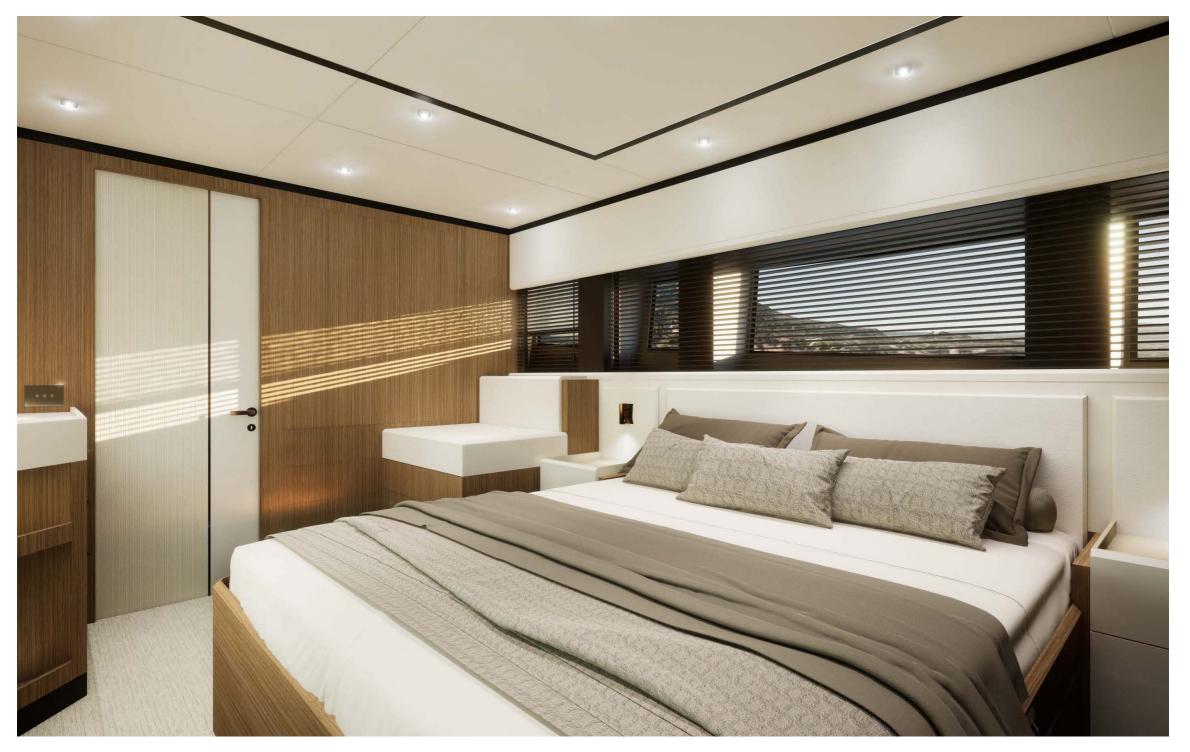

#### 36 General arrangement plans

| Lenght Overall:               | 30.02 m                                              | 98' 6''            |
|-------------------------------|------------------------------------------------------|--------------------|
| Length Waterline:             | 26.08 m                                              | 85' 6''            |
| Max Beam:                     | 7.92 m                                               | 25' 11"            |
| Draft at Full Load:           | 1.79 m                                               | 5' 10''            |
| Displacement at Full Load:    | 127 Tons                                             | 279,987 lbs        |
| Gross Tons with Enclosure:    | 206 GT                                               |                    |
| Gross Tons without Enclosure: | 196 GT                                               |                    |
| Fuel:                         | 14,500 litres                                        | 3,830 U.S. Gallons |
| Water:                        | 3,700 litres                                         | 977 U.S. Gallons   |
| Waste Water:                  | 2,600 litres                                         | 686 U.S. Gallons   |
| Urea (with SCR only):         | 1,100 litres                                         | 290 U.S. Gallons   |
| Owner & Guests Accommodation: | 10 persons in 5 cabins and 5 bathrooms + 2 day heads |                    |
| Crew Accommodation:           | 5 persons in 2 cabins and 2 bathrooms                |                    |
| Exterior Design:              | Roberto Curto                                        |                    |
| Interior Design:              | Roberto Curto                                        |                    |
| Naval Architecture:           | Massimo Verme                                        |                    |
| Engineering:                  | Massimo Verme                                        |                    |
| Range                         |                                                      |                    |
| Economical Speed (9.5 knots): | 1,400 nautical miles                                 |                    |
| Propulsion Details            |                                                      |                    |
| Engine Options                | Max Speed                                            | Cruising Speed     |
| MAN V-8 1000 HP:              | 15 kn                                                | 13.5 kn            |
| MAN V-8 1300 HP:              | 16.5 kn                                              | 15.5 kn            |