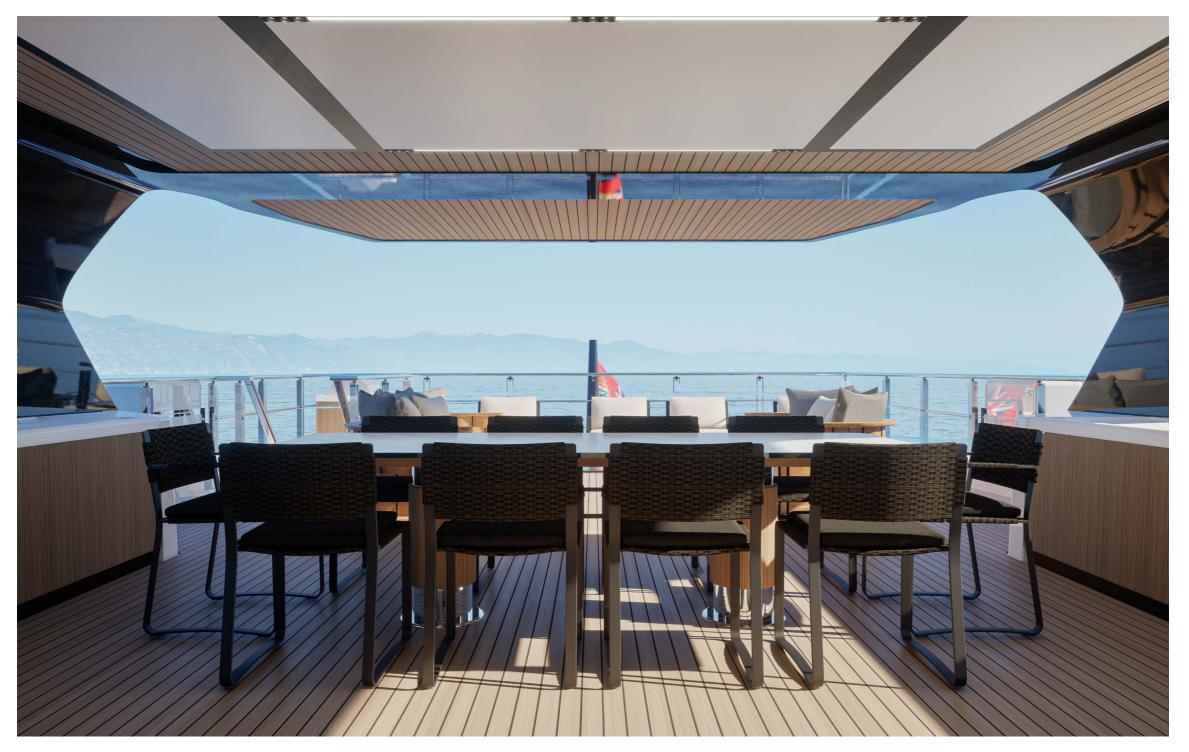

#### 36 General arrangement plans

| Lenght Overall:               | 30.02 m                                              | 98' 6''            |
|-------------------------------|------------------------------------------------------|--------------------|
| Length Waterline:             | 26.08 m                                              | 85' 6''            |
| Max Beam:                     | 7.92 m                                               | 25' 11"            |
| Draft at Full Load:           | 1.79 m                                               | 5' 10''            |
| Displacement at Full Load:    | 127 Tons                                             | 279,987 lbs        |
| Gross Tons with Enclosure:    | 206 GT                                               |                    |
| Gross Tons without Enclosure: | 196 GT                                               |                    |
| Fuel:                         | 14,500 litres                                        | 3,830 U.S. Gallons |
| Water:                        | 3,700 litres                                         | 977 U.S. Gallons   |
| Waste Water:                  | 2,600 litres                                         | 686 U.S. Gallons   |
| Urea (with SCR only):         | 1,100 litres                                         | 290 U.S. Gallons   |
| Owner & Guests Accommodation: | 10 persons in 5 cabins and 5 bathrooms + 2 day heads |                    |
| Crew Accommodation:           | 5 persons in 2 cabins and 2 bathrooms                |                    |
| Exterior Design:              | Roberto Curto                                        |                    |
| Interior Design:              | Roberto Curto                                        |                    |
| Naval Architecture:           | Massimo Verme                                        |                    |
| Engineering:                  | Massimo Verme                                        |                    |
| Range                         |                                                      |                    |
| Economical Speed (9.5 knots): | 1,400 nautical miles                                 |                    |
| Propulsion Details            |                                                      |                    |
| Engine Options                | Max Speed                                            | Cruising Speed     |
| MAN V-8 1000 HP:              | 15 kn                                                | 13.5 kn            |
| MAN V-8 1300 HP:              | 16.5 kn                                              | 15.5 kn            |