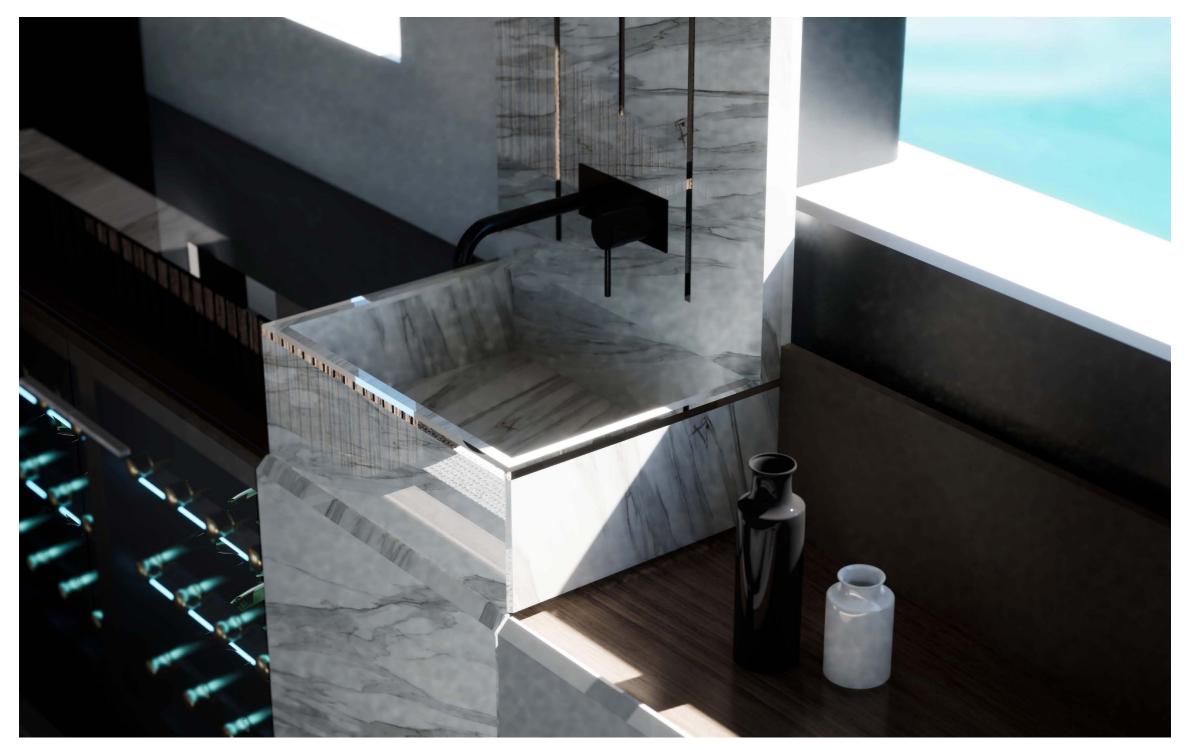

g for yachts from the 30-meter size range.



## JORGE AND ROBERTO ABOUMRAD

Challenge the limitations of traditional yacht standards, designing each of the vessels in the Alpha Custom Yacht's collection to accommodate family togetherness and maximize comfort.





### THE BEGINNING

Over three decades ago, they started in the industry by establishing Performance Boats, now Mexico's biggest boat dealer. But, they noticed their perfect yacht do not existed so they decided to create it themselves. Inspired by real yacht owner's needs, they went beyond conventional design, setting a new standard in yacht engineering for 30-meter yachts.









SQUALO 88



SQUALO 100



SQUALO 125



ALFRESCO 125



ALFRESCO 125 OPEN GALLEY



SPRITZ 102



SPRITZ 116



SPRITZ 140































































#### 36 General arrangement plans





| Lenght Overall:               | 30.02 m                                              | 98' 6''            |
|-------------------------------|------------------------------------------------------|--------------------|
| Length Waterline:             | 26.08 m                                              | 85' 6''            |
| Max Beam:                     | 7.92 m                                               | 25' 11"            |
| Draft at Full Load:           | 1.79 m                                               | 5' 10''            |
| Displacement at Full Load:    | 127 Tons                                             | 279,987 lbs        |
| Gross Tons with Enclosure:    | 206 GT