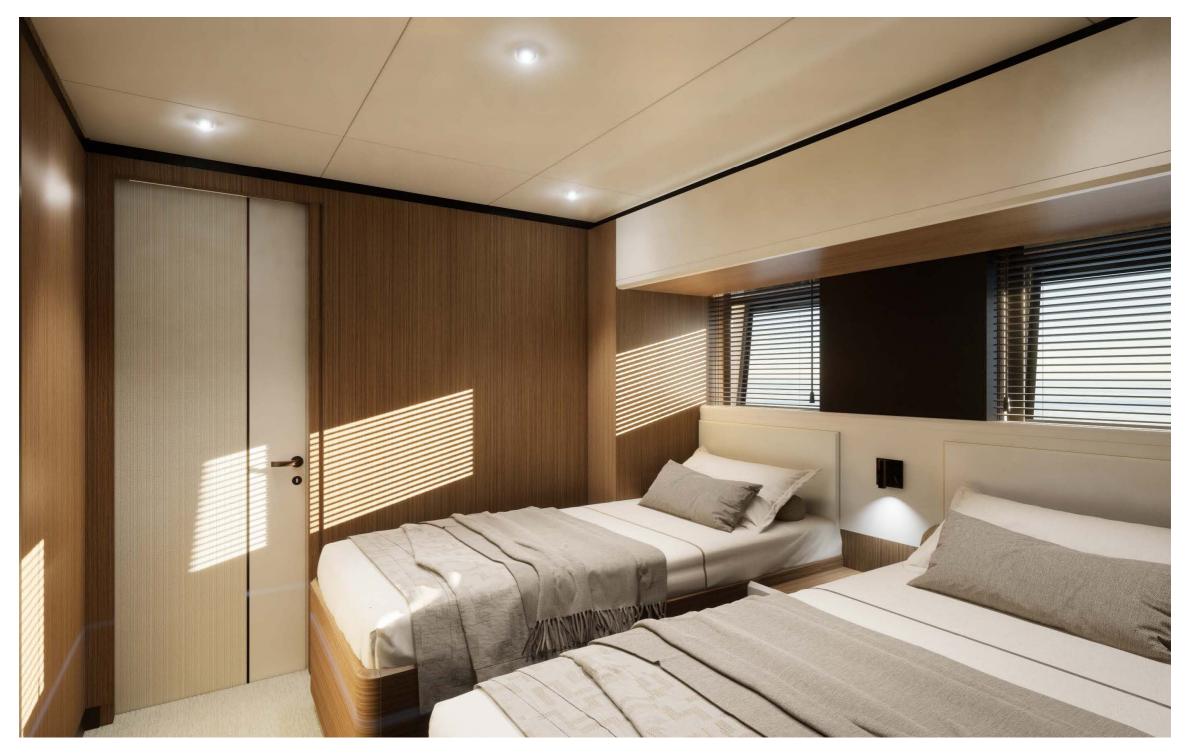

#### 36 General arrangement plans

| Lenght Overall:               | 30.02 m                                              | 98' 6''            |
|-------------------------------|------------------------------------------------------|--------------------|
| Length Waterline:             | 26.08 m                                              | 85' 6''            |
| Max Beam:                     | 7.92 m                                               | 25' 11"            |
| Draft at Full Load:           | 1.79 m                                               | 5' 10''            |
| Displacement at Full Load:    | 127 Tons                                             | 279,987 lbs        |
| Gross Tons with Enclosure:    | 206 GT                                               |                    |
| Gross Tons without Enclosure: | 196 GT                                               |                    |
| Fuel:                         | 14,500 litres                                        | 3,830 U.S. Gallons |
| Water:                        | 3,700 litres                                         | 977 U.S. Gallons   |
| Waste Water:                  | 2,600 litres                                         | 686 U.S. Gallons   |
| Urea (with SCR only):         | 1,100 litres                                         | 290 U.S. Gallons   |
| Owner & Guests Accommodation: | 10 persons in 5 cabins and 5 bathrooms + 2 day heads |                    |
| Crew Accommodation:           | 5 persons in 2 cabins and 2 bathrooms                |                    |
| Exterior Design:              | Roberto Curto                                        |                    |
| Interior Design:              | Roberto Curto                                        |                    |
| Naval Architecture:           | Massimo Verme                                        |                    |
| Engineering:                  | Massimo Verme                                        |                    |
| Range                         |                                                      |                    |
| Economical Speed (9.5 knots): | 1,400 nautical miles                                 |                    |
| Propulsion Details            |                                                      |                    |
| Engine Options                | Max Speed                                            | Cruising Speed     |
| MAN V-8 1000 HP:              | 15 kn                                                | 13.5 kn            |
| MAN V-8 1300 HP:              | 16.5 kn                                              | 15.5 kn            |