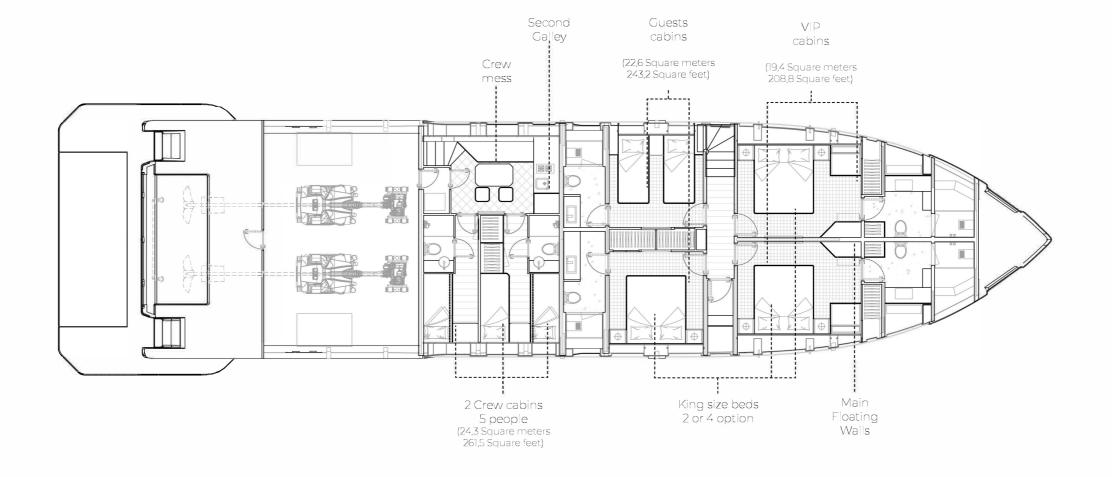

#### 36 General arrangement plans

| Lenght Overall:               | 30.02 m                                              | 98' 6''            |
|-------------------------------|------------------------------------------------------|--------------------|
| Length Waterline:             | 26.08 m                                              | 85' 6''            |
| Max Beam:                     | 7.92 m                                               | 25' 11"            |
| Draft at Full Load:           | 1.79 m                                               | 5' 10''            |
| Displacement at Full Load:    | 127 Tons                                             | 279,987 lbs        |
| Gross Tons with Enclosure:    | 206 GT                                               |                    |
| Gross Tons without Enclosure: | 196 GT                                               |                    |
| Fuel:                         | 14,500 litres                                        | 3,830 U.S. Gallons |
| Water:                        | 3,700 litres                                         | 977 U.S. Gallons   |
| Waste Water:                  | 2,600 litres                                         | 686 U.S. Gallons   |
| Urea (with SCR only):         | 1,100 litres                                         | 290 U.S. Gallons   |
| Owner & Guests Accommodation: | 10 persons in 5 cabins and 5 bathrooms + 2 day heads |                    |
| Crew Accommodation:           | 5 persons in 2 cabins and 2 bathrooms                |                    |
| Exterior Design:              | Roberto Curto                                        |                    |
| Interior Design:              | Roberto Curto                                        |                    |
| Naval Architecture:           | Massimo Verme                                        |                    |
| Engineering:                  | Massimo Verme                                        |                    |
| Range                         |                                                      |                    |
| Economical Speed (9.5 knots): | 1,400 nautical miles                                 |                    |
| Propulsion Details            |                                                      |                    |
| Engine Options                | Max Speed                                            | Cruising Speed     |
| MAN V-8 1000 HP:              | 15 kn                                                | 13.5 kn            |
| MAN V-8 1300 HP:              | 16.5 kn                                              | 15.5 kn            |