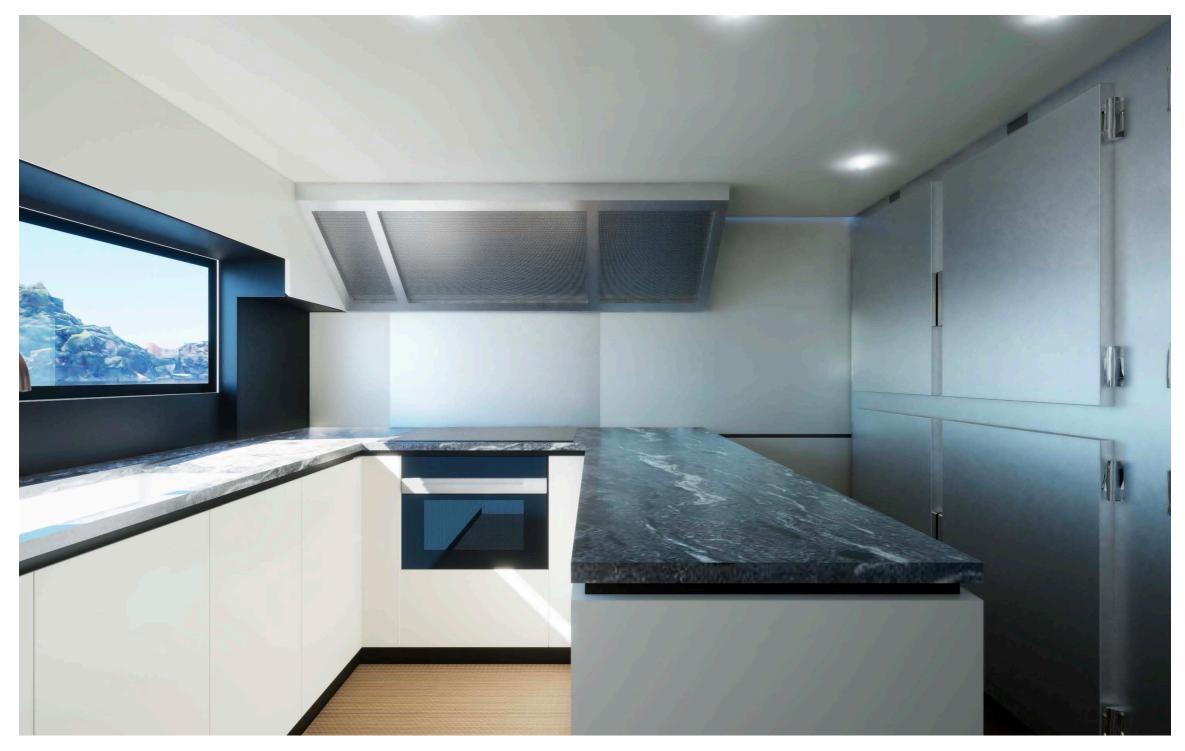

for yachts from the 30-meter size range.



## JORGE AND ROBERTO ABOUMRAD

Challenge the limitations of traditional yacht standards, designing each of the vessels in the Alpha Custom Yacht's collection to accommodate family togetherness and maximize comfort.





### THE BEGINNING

Over three decades ago, they started in the industry by establishing Performance Boats, now Mexico's biggest boat dealer. But, they noticed their perfect yacht do not existed so they decided to create it themselves. Inspired by real yacht owner's needs, they went beyond conventional design, setting a new standard in yacht engineering for 30-meter yachts.









SQUALO 88



SQUALO 100



SQUALO 125



ALFRESCO 125



ALFRESCO 125 OPEN GALLEY



SPRITZ 102



SPRITZ 116



SPRITZ 140































































#### 36 General arrangement plans





| Lenght Overall:               | 30.02 m                                              | 98' 6''            |
|-------------------------------|------------------------------------------------------|--------------------|
| Length Waterline:             | 26.08 m                                              | 85' 6''            |
| Max Beam:                     | 7.92 m                                               | 25' 11"            |
| Draft at Full Load:           | 1.79 m                                               | 5' 10''            |
| Displacement at Full Load:    | 127 Tons                                             | 279,987 lbs        |
| Gross Tons with Enclosure:    | 206 GT