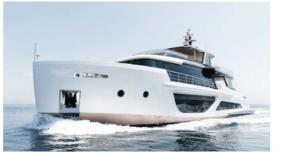

SQUALO 88

SQUALO 100

SQUALO 125

ALFRESCO 125

ALFRESCO 125 OPEN GALLEY

SPRITZ 102

SPRITZ 116

SPRITZ 140

#### 36 General arrangement plans

| Lenght Overall:               | 30.02 m                                              | 98' 6''            |
|-------------------------------|------------------------------------------------------|--------------------|
| Length Waterline:             | 26.08 m                                              | 85' 6''            |
| Max Beam:                     | 7.92 m                                               | 25' 11"            |
| Draft at Full Load:           | 1.79 m                                               | 5' 10''            |
| Displacement at Full Load:    | 127 Tons                                             | 279,987 lbs        |
| Gross Tons with Enclosure:    | 206 GT                                               |                    |
| Gross Tons without Enclosure: | 196 GT                                               |                    |
| Fuel:                         | 14,500 litres                                        | 3,830 U.S. Gallons |
| Water:                        | 3,700 litres                                         | 977 U.S. Gallons   |
| Waste Water:                  | 2,600 litres                                         | 686 U.S. Gallons   |
| Urea (with SCR only):         | 1,100 litres                                         | 290 U.S. Gallons   |
| Owner & Guests Accommodation: | 10 persons in 5 cabins and 5 bathrooms + 2 day heads |                    |
| Crew Accommodation:           | 5 persons in 2 cabins and 2 bathrooms                |                    |
| Exterior Design:              | Roberto Curto                                        |                    |
| Interior Design:              | Roberto Curto                                        |                    |
| Naval Architecture:           | Massimo Verme                                        |                    |
| Engineering:                  | Massimo Verme                                        |                    |
| Range                         |                                                      |                    |
| Economical Speed (9.5 knots): | 1,400 nautical miles                                 |                    |
| Propulsion Details            |                                                      |                    |
| Engine Options                | Max Speed                                            | Cruising Speed     |
| MAN V-8 1000 HP:              | 15 kn                                                | 13.5 kn            |
| MAN V-8 1300 HP:              | 16.5 kn                                              | 15.5 kn            |