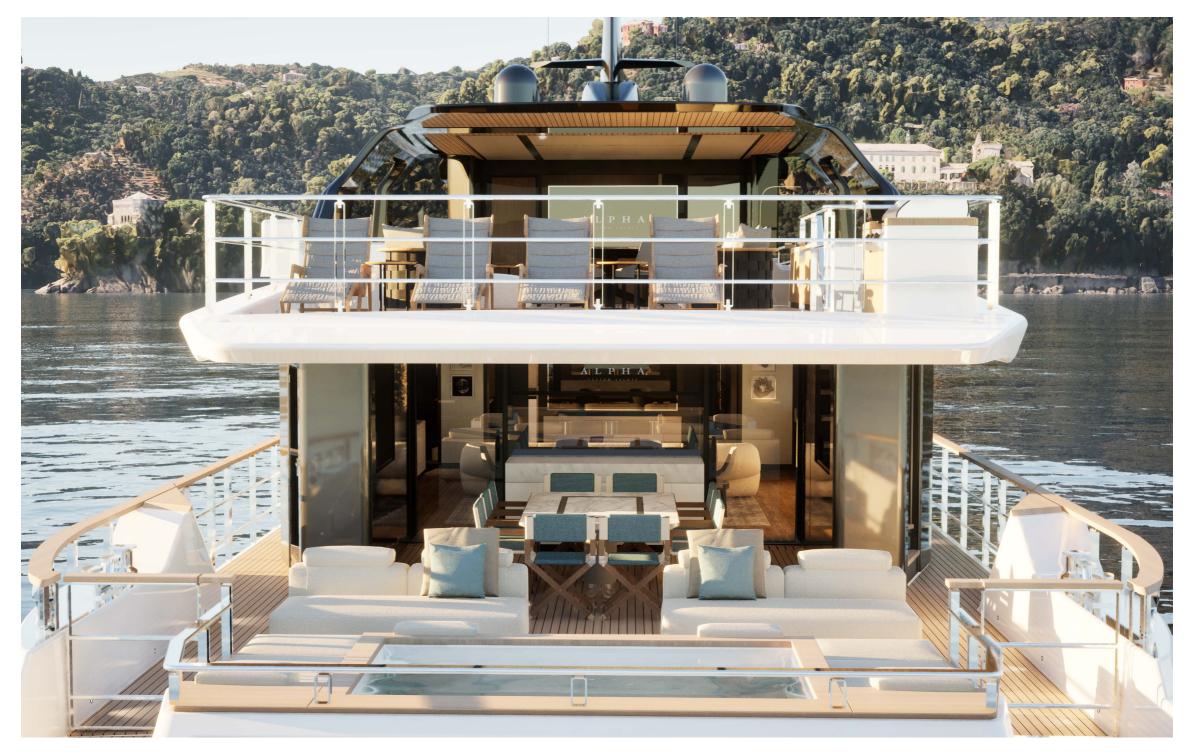

# ALPHA CUSTOM YACHTS

The detail and innovation found in each Alpha Custom Yacht is truly an experience to behold. Built by yacht lovers for yacht lovers, family-owned Alpha Custom Yacht has surpassed the limitations of traditional yacht design and forged a previously inconceivable standard of design and engineering for yachts from the 30-meter size range.

#### 36 General arrangement plans

| Lenght Overall:               | 30.02 m                                              | 98' 6''            |
|-------------------------------|------------------------------------------------------|--------------------|
| Length Waterline:             | 26.08 m                                              | 85' 6''            |
| Max Beam:                     | 7.92 m                                               | 25' 11"            |
| Draft at Full Load:           | 1.79 m                                               | 5' 10''            |
| Displacement at Full Load:    | 127 Tons                                             | 279,987 lbs        |
| Gross Tons with Enclosure:    | 206 GT                                               |                    |
| Gross Tons without Enclosure: | 196 GT                                               |                    |
| Fuel:                         | 14,500 litres                                        | 3,830 U.S. Gallons |
| Water:                        | 3,700 litres                                         | 977 U.S. Gallons   |
| Waste Water:                  | 2,600 litres                                         | 686 U.S. Gallons   |
| Urea (with SCR only):         | 1,100 litres                                         | 290 U.S. Gallons   |
| Owner & Guests Accommodation: | 10 persons in 5 cabins and 5 bathrooms + 2 day heads |                    |
| Crew Accommodation:           | 5 persons in 2 cabins and 2 bathrooms                |                    |
| Exterior Design:              | Roberto Curto                                        |                    |
| Interior Design:              | Roberto Curto                                        |                    |
| Naval Architecture:           | Massimo Verme                                        |                    |
| Engineering:                  | Massimo Verme                                        |                    |
| Range                         |                                                      |                    |
| Economical Speed (9.5 knots): | 1,400 nautical miles                                 |                    |
| Propulsion Details            |                                                      |                    |
| Engine Options                | Max Speed                                            | Cruising Speed     |
| MAN V-8 1000 HP:              | 15 kn                                                | 13.5 kn            |
| MAN V-8 1300 HP:              | 16.5 kn                                              | 15.5 kn            |